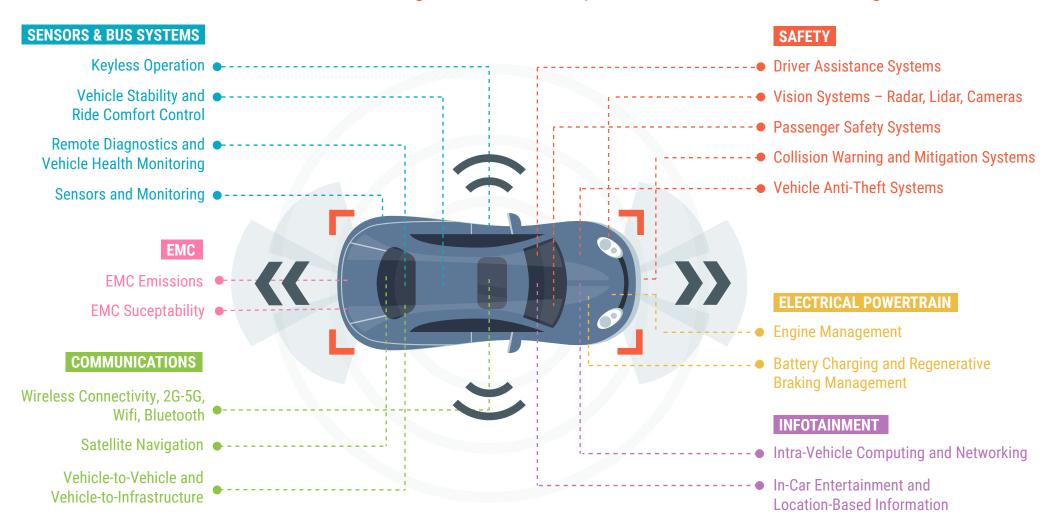

## **SMARTER AUTOMOTIVE TESTING**

### FOR CONNECTED AND ELECTRIC VEHICLES

Our rental solutions give you fast, flexible and cost effective access the latest equipment for testing some of the most complex and innovative automotive technologies