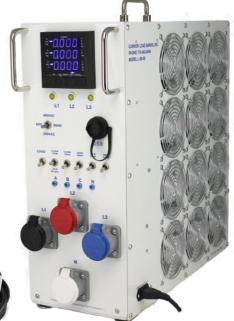

## **MODEL L-69-80D**

PORTABLE LOAD BANK

The L-69-80D LOAD BANK is designed to provide a temporary load for field servicing and testing 480VAC and 208VAC three phase, 60HZ generators and inverters. The L-69-80 load bank is air cooled. A 120VAC outlet is required to operate the fans and relays. The load is 100KW at 480VAC and 80KW at 208VAC. This unit will also test 120VAC & 240VAC single phase.

## **FEATURES**

- Load steps: 12.5, 12.5, 25, 25, 25 KW on three phase 480VAC
- Load steps: 5 or 10, 10, 20, 20, 20 KW on three phase 208VAC
- Load steps: 6.5, 6.5, 13, 13, 13 KW on single phase 240VAC
- Load steps: 1.6, 1.6, 3.2, 3.2, 3.2 KW on single phase 120VAC
- Tests 240VAC three phase, 240VAC single phase and 120VAC single phase
- Plug test pins for connecting test leads
- Cam-Lok connectors
- Meters: Digital Multimeter
- Power indicator lights
- Thermal protection
- Carrying case