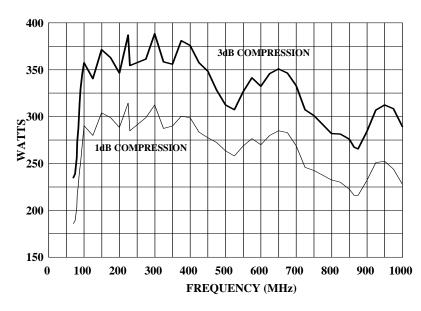

## 250W1000A TYPICAL POWER OUTPUT

## SPECIFICATIONS Model 250W1000A

|                                             | Model 250W 1000A                                                                                                                            |  |
|---------------------------------------------|---------------------------------------------------------------------------------------------------------------------------------------------|--|
| RATED POWER OUTPUT                          | 250 watts minimum                                                                                                                           |  |
| INPUT FOR RATED OUTPUT                      | 1.0 milliwatt maximum                                                                                                                       |  |
| POWER OUTPUT @ 3dB COMPRESSION Nominal      |                                                                                                                                             |  |
| POWER OUTPUT @ 1dB COMPRESSION  Nominal     |                                                                                                                                             |  |
| FLATNESS                                    | $2.0 \text{ dB maximum}$ $\pm 1.5 \text{ dB typical}$                                                                                       |  |
| FREQUENCY RESPONSE                          | 80 - 1000 MHz instantaneously                                                                                                               |  |
| GAIN (at maximum setting)                   | 54 dB minimum                                                                                                                               |  |
| GAIN ADJUSTMENT (Continuous Range)          | 18 dB minimum (4096 steps remote)                                                                                                           |  |
| INPUT IMPEDANCE                             | 50 ohms, VSWR 2.0:1 maximum                                                                                                                 |  |
| OUTPUT IMPEDANCE                            | 50 ohms nominal                                                                                                                             |  |
| MISMATCH TOLERANCE                          | 100% of rated power without foldback. Will operate without damage or oscillation with any magnitude and phase of source and load impedance. |  |
| MODULATION CAPABILITY                       | Faithfully reproduces AM, FM, or Pulse modulation appearing on input signal.                                                                |  |
| HARMONIC DISTORTION                         | Minus 20 dBc maximum at 200 watts                                                                                                           |  |
| THIRD ORDER INTERCEPT POINT                 | 62 dBm typical                                                                                                                              |  |
| PRIMARY POWER (user must specify)           | 120 - 240 VAC<br>40/400Hz, single phase<br>2200 watts maximum                                                                               |  |
| CONNECTORS  RF  REMOTE INTERFACES  IEEE-488 | •                                                                                                                                           |  |
| RS-232 Fiber Optic ALC & PULSE              | 9 pin Subminiature D (female)<br>ST Conn Tx and Rx RS-232                                                                                   |  |
| SAFETY INTERLOCK                            | 15 pin Subminiature D                                                                                                                       |  |
| COOLING                                     | Forced air (self contained fans)                                                                                                            |  |
| MODEL CONFIGURATIONS                        |                                                                                                                                             |  |