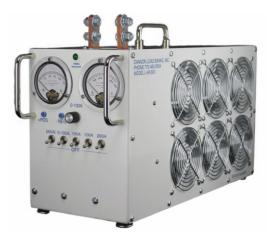

## MODEL L-48-500 PORTABLE LOAD BANK

The L-48-500 LOAD BANK is designed to provide a temporary load for field servicing and testing 48 volt DC batteries and power supplies. It is air cooled and completely self contained. The load can be adjusted from 0-500 AMPS at 48VDC.

## **MODEL L-48-500 DIMENSIONS**

| Length | 22"     |
|--------|---------|
| Width  | 8"      |
| Height | 11"     |
| Weight | 42 lbs. |

## **FEATURES**

- Load steps: 100A,100A and 200A fixed steps, 0-100A adjustable step
- Plug test pins for connecting test leads
- Meters: 0-75V voltmeter, 0-500A ammeter
- Power indicator light
- Thermal protection
- Carrying case