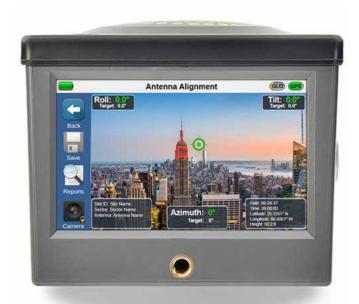

#### Camera + Touch Screen View Finder

The RF Vision's augmented reality displays a bullseye target in the 5-inch LCD touch screen display. Now the tower tech can perfectly align the antenna by simply moving the crosshair over to align the bullseye in one easy (and fun!) step.

The touch screen display is responsive to touch in most work gloves, letting you keep your hands protected and warm in cold conditions.