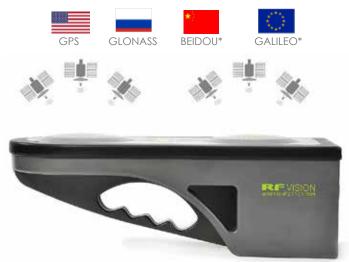

# Multi-Constellations & Dual Frequency Technology RF Vision connects to GPS, GLONASS, BEIDOU\*, and GALILEO\*

Dual frequency technology allows RF Vision to measure each satellite twice, seeing a total of 174 satellites signals (3x more than competitor products). This delivers more accurate, faster readings even in high density urban cities and crowded towers.

The smallest & most well-connected antenna alignment tool on the planet.