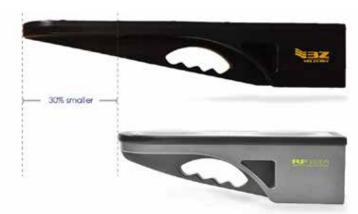

#### **New Features**

- Mechanically Aligned Camera
- Bullseye target alignment w/ Augmented Reality
- 30% Smaller than previous generation
- Rugged Design & Weather Resistant
- Impact-resistant 5" Touch Screen Display
- Dual frequency technology

### Smaller But 3x More Powerful

The RF Vision is 30% smaller than the previous model, making it more portable and easier to maneuver.