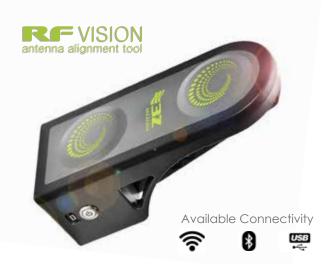

# Multi-Constellations & Dual Frequency Technology RF Vision connects to GPS, GLONASS, BEIDOU\*, and GALILEO\*

Dual frequency technology allows RF Vision to measure each satellite twice, seeing a total of 174 satellites signals (3x more than competitor products). This delivers more accurate, faster readings even in high density urban cities and crowded towers.

#### Secure Report Generator

No post processing required! RF Vision will create a single comprehensive PDF or CSV report for each site being aligned. Retrieve reports easily via the built-in micro-USB port.