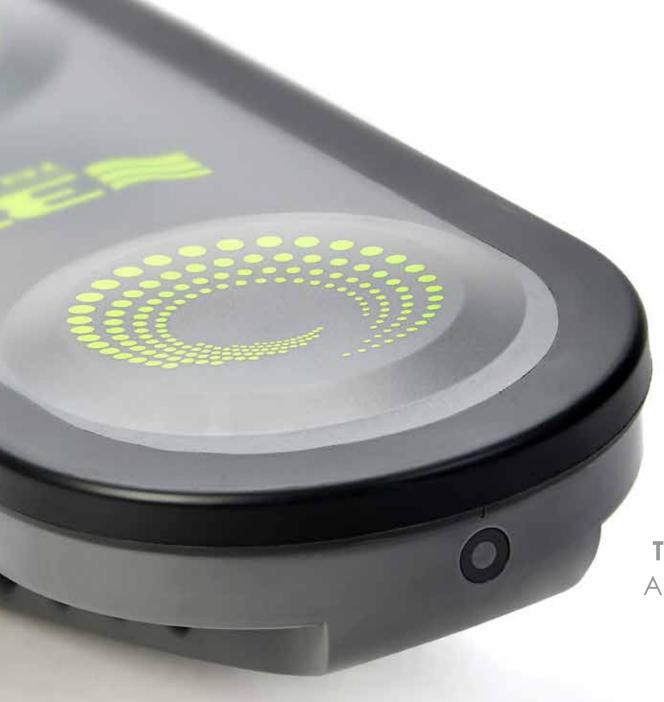

### Built-in Camera

The First, and Only Antenna Aligment Tool w/ Camera in the Market

For the first time, an antenna alignment tool not only aligns the antenna, but also provides a visual guide to show where the antenna is pointing. The line of sight image gives you greater clarity and simplifies the alignment process.

#### Camera + Touch Screen View Finder

The RF Vision's augmented reality displays a bullseye target in the 5-inch LCD touch screen display. Now the tower tech can perfectly align the antenna by simply moving the crosshair over to align the bullseye in one easy (and fun!) step.