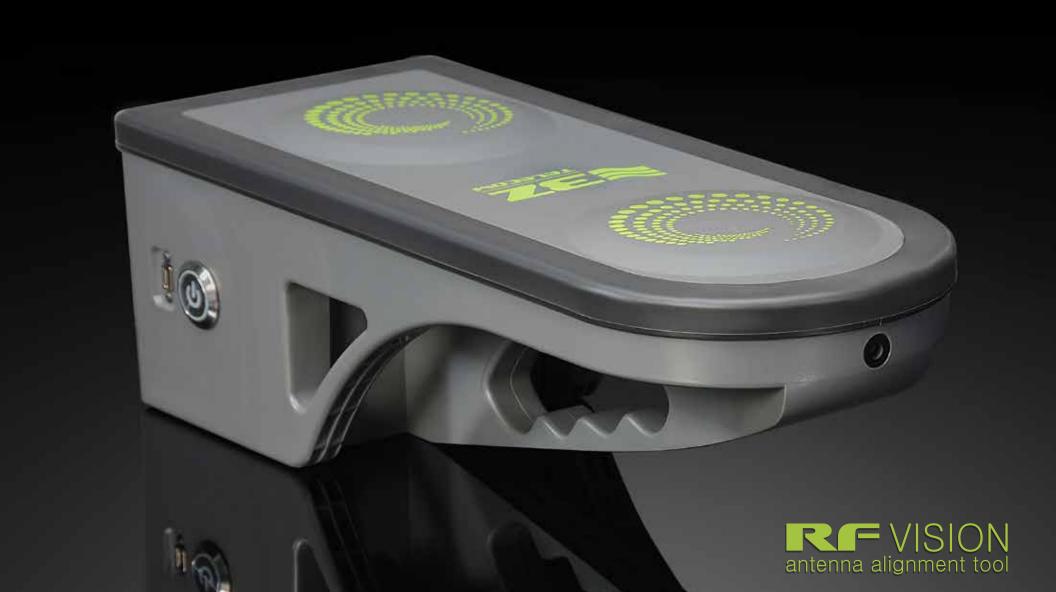

#### **New Features**

- Mechanically Aligned Camera
- Bullseye target alignment w/ Augmented Reality
- 30% Smaller than previous generation
- Rugged Design & Weather Resistant
- Impact-resistant 5" Touch Screen Display
- Dual frequency technology

### Smaller But 3x More Powerful

The RF Vision is 30% smaller than the previous model, making it more portable and easier to maneuver.

# Designed with the User in Mind

- Protected with rubber guard & rugged design
- Small design for increased portability
- Sunlight-readable screen
- Weather & impact resistant
- Bullseye target on LCD screen for visual aid