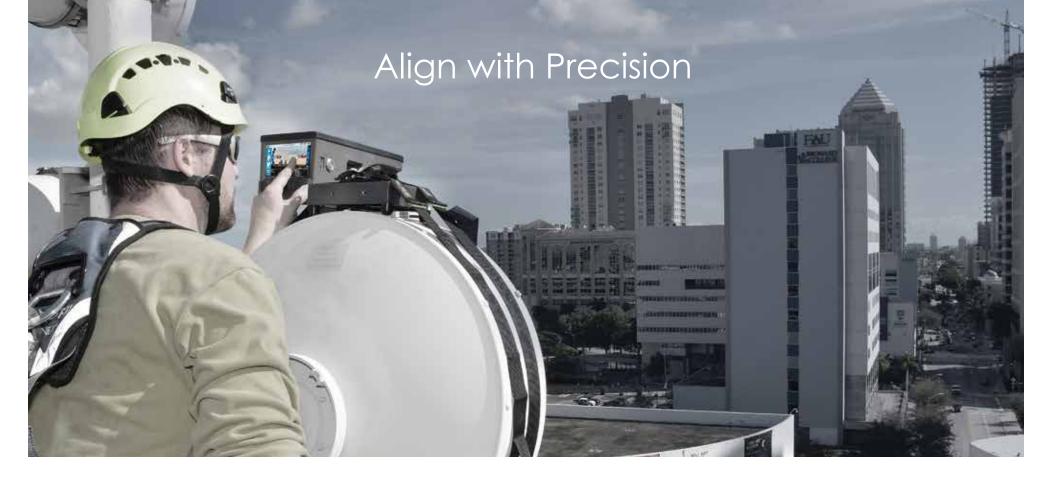

### Built-in Camera

The First, and Only Antenna Aligment Tool w/ Camera in the Market

For the first time, an antenna alignment tool not only aligns the antenna, but also provides a visual guide to show where the antenna is pointing. The line of sight image gives you greater clarity and simplifies the alignment process.

#### Camera + Touch Screen View Finder

The RF Vision's augmented reality displays a bullseye target in the 5-inch LCD touch screen display. Now the tower tech can perfectly align the antenna by simply moving the crosshair over to align the bullseye in one easy (and fun!) step.