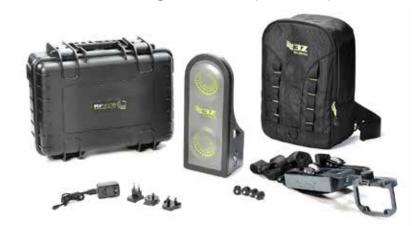

# What Comes with your Kit?

Everything you need to get started.

- RF Vision Antenna Alignment Tool
- Universal Strap Clamp
- Rugged hard-case w/ padded interior
- Water resistant soft-case bag
- Rubber bumpers for microwave antennas
- AC/DC Power charger & universal power adaptors