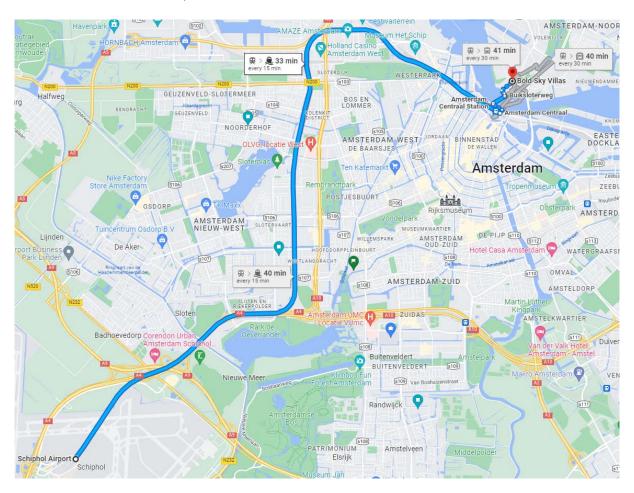

## Route description from Schiphol Airport to BOLD

Address: Badhuiskade 35-351, 1031 KV Amsterdam

- 1. From Schiphol Airport, take the train with final destination 'Amsterdam Centraal'. More information about how to buy a train ticket can be found here.
- 2. Exit the train at train station 'Amsterdam Centraal'.
- 3. From here, it is a 6-minute walk to the ferry. Please follow the signs. The ferry is free of cost.
- 4. Take ferry F3 to 'Buiksloterweg'.
- 5. From here, it is a 6-minute walk to BOLD (see page 2):