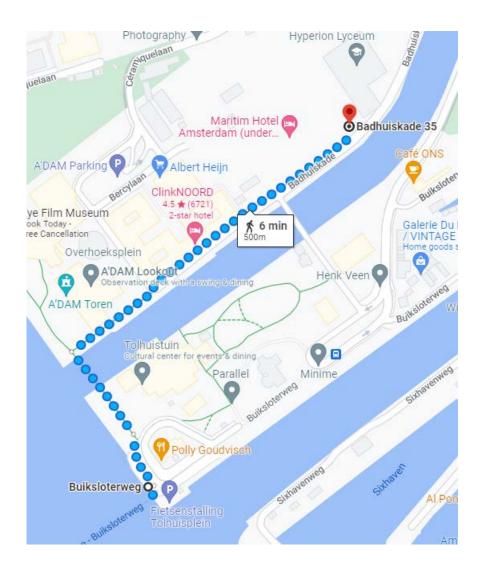

## Route description from Schiphol Airport to BOLD

Address: Badhuiskade 35-351, 1031 KV Amsterdam

- 1. From Schiphol Airport, take the train with final destination 'Amsterdam Centraal'. More information about how to buy a train ticket can be found here.
- 2. Exit the train at train station 'Amsterdam Centraal'.
- 3. From here, it is a 6-minute walk to the ferry. Please follow the signs. The ferry is free of cost.
- 4. Take ferry F3 to 'Buiksloterweg'.
- 5. From here, it is a 6-minute walk to BOLD (see page 2):

Head northeast toward Buiksloterweg. Turn left onto Buiksloterweg, and take a slight left to IJpromenade. Turn right onto Badhuiskade.