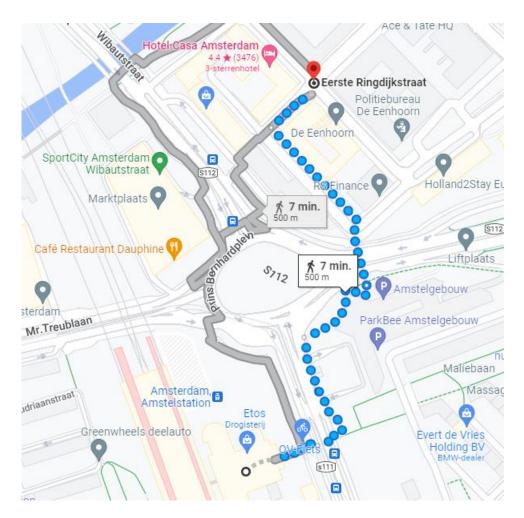

## Route description from Schiphol Airport to Eerste Ringdijkstraat

Address: Eerste Ringdijkstraat 10-662, 1097 BC Amsterdam

- 1. From Schiphol Airport, take the train with final destination 'Amersfoort Schothorst'. More information about how to buy a train ticket can be found <u>here</u>.
- 2. Exit the train at train station 'Duivendrecht'.
- 3. Take the train with final destination 'Uitgeest'.
- 4. Exit the train at train station 'Amsterdam Amstel'.
- 5. From here, it is a 7-minute walk to Eerste Ringdijkstraat (see page 2):

Head east and go to the Julianaplein/s111. Take the corsswalk and take a right to the James Wattstraat. On this street, take the stairs, and take a left to stay on the James Wattstraat. Take a right to the Stephensonstraat until you reach the crossing with the Eerste Ringdijkstraat.