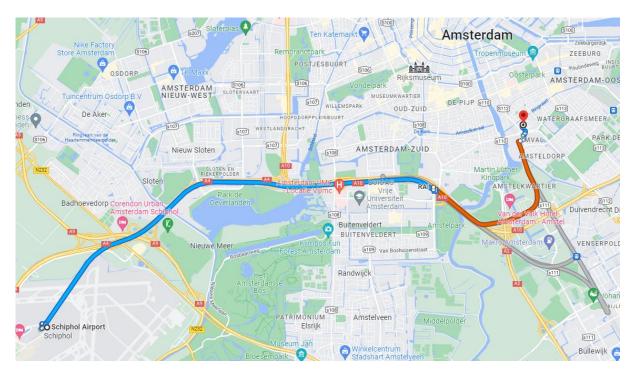

## Route description from Schiphol Airport to Eerste Ringdijkstraat

Address: Eerste Ringdijkstraat 10-662, 1097 BC Amsterdam

- 1. From Schiphol Airport, take the train with final destination 'Amersfoort Schothorst'. More information about how to buy a train ticket can be found <u>here</u>.
- 2. Exit the train at train station 'Duivendrecht'.
- 3. Take the train with final destination 'Uitgeest'.
- 4. Exit the train at train station 'Amsterdam Amstel'.
- 5. From here, it is a 7-minute walk to Eerste Ringdijkstraat (see page 2):