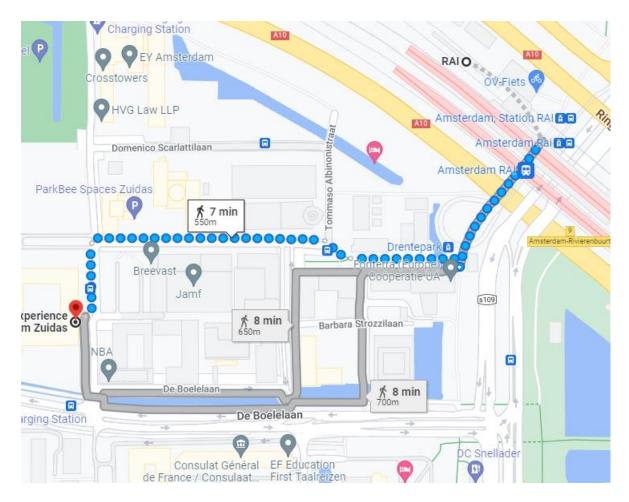

## Route description from Schiphol Airport to Student Experience Amsterdam Zuidas

Adress: Antonio Vivaldistraat 5, 7-9, 1083 HP Amsterdam

- 1. From Schiphol Airport, take the train with final destination 'Amsterdam Zuid'. More information about how to buy a train ticket can be found here.
- 2. Exit the train at train station 'Amsterdam Zuid'.
- 3. Take metro number 51 with final destination 'Centraal station'.
- 4. Exit the metro at metro station 'RAI'.
- 5. From here, it is a 7-minute walk to Student Experience Amsterdam Amstel (see page 2):

Head southwest, and turn right into Barbara Strozzilaan. Take a slight right toward Barbara Strozzilaan, and continue on the same street. Turn left onto Antonio Vivaldistraat.