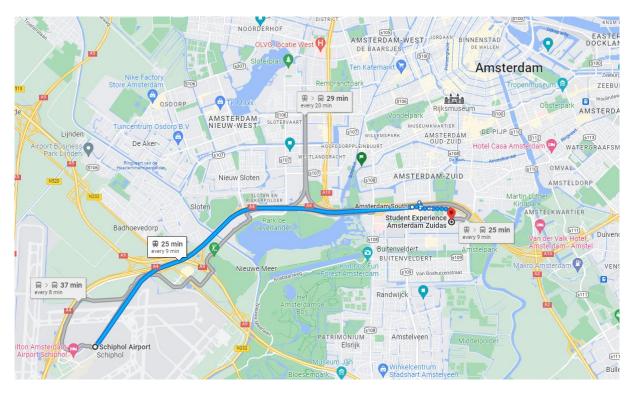

## Route description from Schiphol Airport to Student Experience Amsterdam Zuidas

Adress: Antonio Vivaldistraat 5, 7-9, 1083 HP Amsterdam

- 1. From Schiphol Airport, take the train with final destination 'Amsterdam Zuid'. More information about how to buy a train ticket can be found here.
- 2. Exit the train at train station 'Amsterdam Zuid'.
- 3. Take metro number 51 with final destination 'Centraal station'.
- 4. Exit the metro at metro station 'RAI'.
- 5. From here, it is a 7-minute walk to Student Experience Amsterdam Amstel (see page 2):