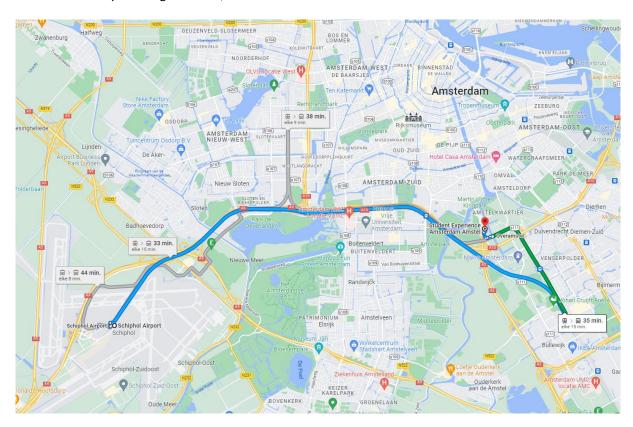

## Route description from Schiphol Airport to Student Experience Amsterdam Amstel

Adress: Joan Muyskenweg 15-16-17, 1096 CJ Amsterdam

- 1. From Schiphol Airport, take the train with final destination 'Almere Oostvaarders'. This train leaves every 9 minutes. More information about how to buy a train ticket can be found <a href="here">here</a>.
- 2. Exit the train at train station 'Amsterdam Zuid'.
- 3. Take metro number 50 with final destination 'Gein'.
- 4. Exit the metro at metro station 'Overamstel'.
- 5. From here, it is a 5-minute walk to Student Experience Amsterdam Amstel (see page 2):