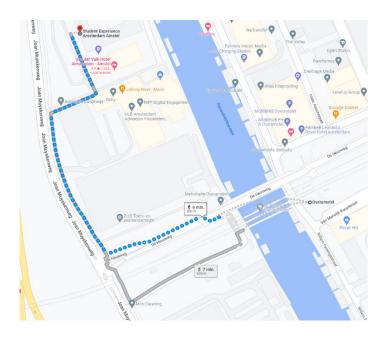

Head west, in the direction of De Heusweg. Take a slight turn to the right to stay on this road. Take a right to the Joan Muyskenweg and another right to stay on this road. Finally go left.