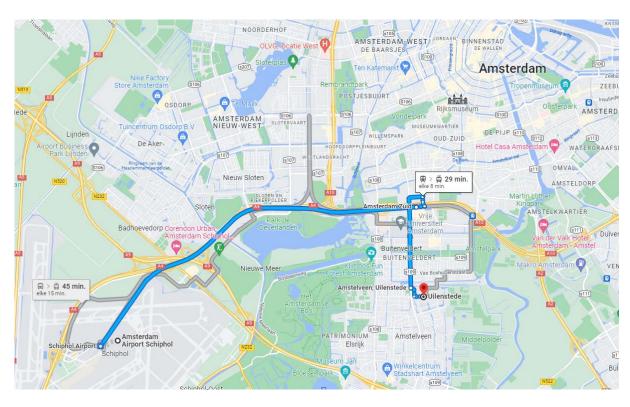

## Route description from Schiphol Airport to Uilenstede

**Address:** Uilenstede 4-96, Uilenstede 102, OR Uilenstede 174-222, Amstelveen. Make sure to check your contract.

- 1. From Schiphol Airport, take the train with final destination 'Amsterdam Zuid'. More information about how to buy a train ticket can be found here.
- 2. Exit the train at train station 'Amsterdam Zuid'.
- 3. Take tram 25 with final destination 'Westwijk'.
- 4. Exit the tram at tram stop 'Uilenstede'.
- 5. From here, it is a 6-minute walk to Uilenstede (see page 2):