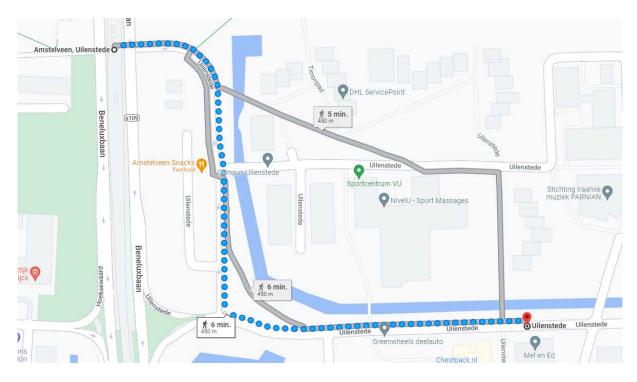

## Route description from Schiphol Airport to Uilenstede

**Address:** Uilenstede 4-96, Uilenstede 102, OR Uilenstede 174-222, Amstelveen. Make sure to check your contract.

- 1. From Schiphol Airport, take the train with final destination 'Amsterdam Zuid'. More information about how to buy a train ticket can be found here.
- 2. Exit the train at train station 'Amsterdam Zuid'.
- 3. Take tram 25 with final destination 'Westwijk'.
- 4. Exit the tram at tram stop 'Uilenstede'.
- 5. From here, it is a 6-minute walk to Uilenstede (see page 2):

Head east on the Bos en Vaartlaan/de Uilenstede. Take a left to stay on Uilenstede.