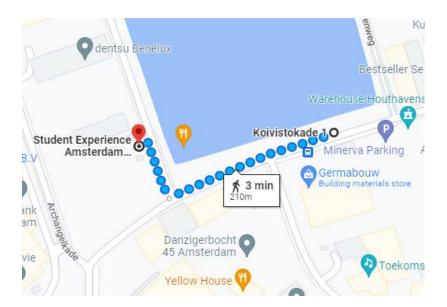

## Route description from Schiphol Airport to Student Experience Minervahaven

Address: Moermanskkade 71a, 1013BC Amsterdam



- 1. From Schiphol Airport, take the train with final destination 'Amsterdam Centraal'. More information about how to buy a train ticket can be found <a href="here">here</a>.
- 2. Exit the train at train station 'Amsterdam Centraal'.
- 3. From here, it is a 5-minute walk to the busses. Please follow the signs.
- 4. Take bus 48 with final destination 'Houthavens'.
- 5. Exit the bus at bus station 'Koivistokade'.
- 6. From here, it is a 3-minute walk to Student Experience Minervahaven (see page 2):





Head west on Koivistokade toward Danzigerbocht. Turn right onto Moermansskade.