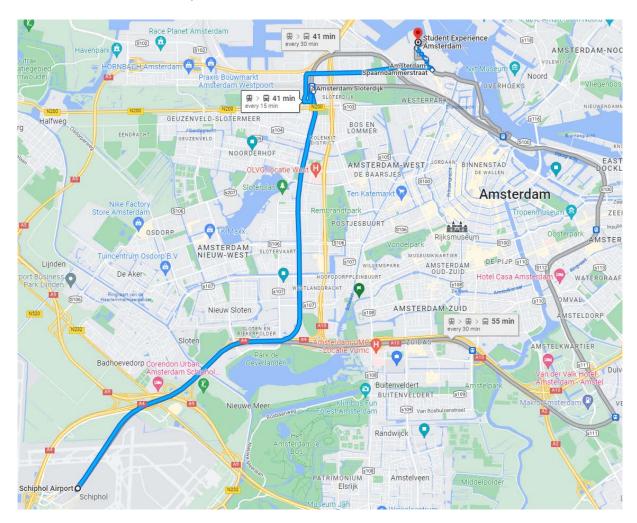

## Route description from Schiphol Airport to Student Experience Minervahaven

Address: Moermanskkade 71a, 1013BC Amsterdam

- 1. From Schiphol Airport, take the train with final destination 'Amsterdam Centraal'. More information about how to buy a train ticket can be found <a href="here">here</a>.
- 2. Exit the train at train station 'Amsterdam Centraal'.
- 3. From here, it is a 5-minute walk to the busses. Please follow the signs.
- 4. Take bus 48 with final destination 'Houthavens'.
- 5. Exit the bus at bus station 'Koivistokade'.
- 6. From here, it is a 3-minute walk to Student Experience Minervahaven (see page 2):