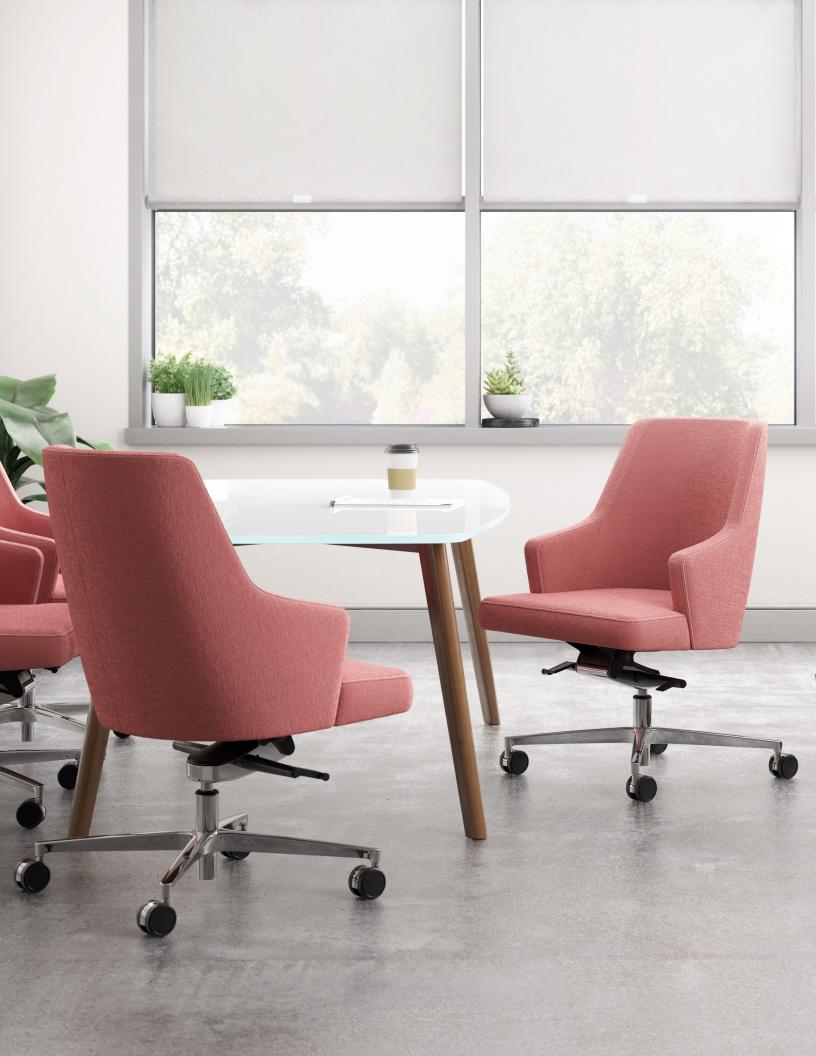

# Enhance the Experience

Nate & Natty is designed to soften the experience. With height adjustment and knee-tilt control, the conference chair adds exceptional comfort to meeting and private office spaces. The coordinating stools rise to the occasion by completing the welcoming environment. When space is at a premium, the smaller scale side chairs provide a lighter footprint without sacrificing comfort.

#### Establish the Mood

Nate & Natty provides a versatile design palette that builds the perfect atmosphere. This complete family of seating features a robust offering of configuration and material options. Mixing of textiles is encouraged to create interesting blocks of color and bring character to the space. The addition of contrasting stitching shows that every detail has been considered.