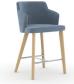

with Wood Legs

Side Chair with Arms and Wood Legs

Armless Side Chair with Metal Legs

Side Chair with Arms and Metal Legs

Side Chair with Arms and Spider Base

Armless Counter-Height Stool with Metal Legs

Counter-Height Stool with Arms and Wood Legs

Armless Bar-Height Stool with Wood Legs

Bar-Height Stool with Arms and Metal Legs