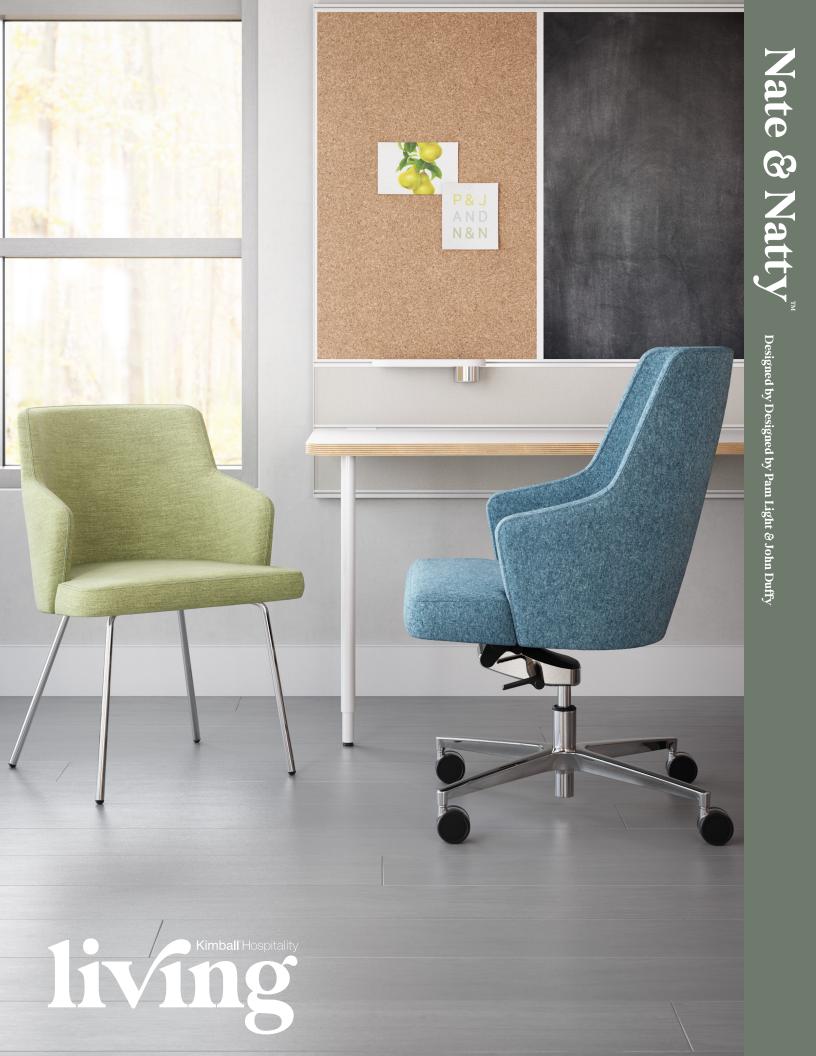

# Enhance the Experience

Nate & Natty is designed to soften the experience. With height adjustment and knee-tilt control, the conference chair adds exceptional comfort to meeting and private office spaces. The coordinating stools rise to the occasion by completing the welcoming environment. When space is at a premium, the smaller scale side chairs provide a lighter footprint without sacrificing comfort.

#### Establish the Mood

Nate & Natty provides a versatile design palette that builds the perfect atmosphere. This complete family of seating features a robust offering of configuration and material options. Mixing of textiles is encouraged to create interesting blocks of color and bring character to the space. The addition of contrasting stitching shows that every detail has been considered.