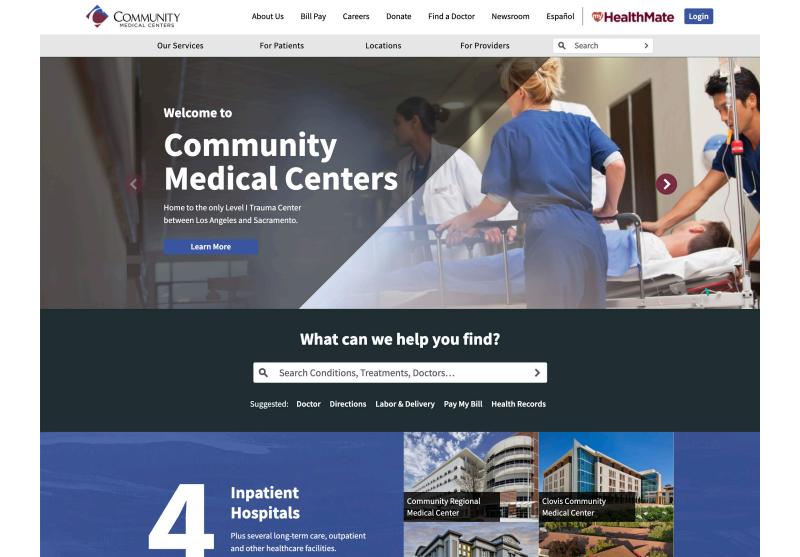

Community Medical Centers is a private, not-for-profit healthcare network based in Fresno, California. We operate four hospitals and a cancer institute along with several long-term care, outpatient and other healthcare facilities.

## **Goals & Challenges**

The main goal of the rebuild effort was two fold. First and foremost, CMC wanted to streamline the navigation within internal pages, as the previous site was confusing and made navigating throughout the website difficult for users. Secondly, CMC needed the new site to be built in a way that would support their efforts to continually update and grow the content on the site. With the previous version of Kentico, the CMC team was hindered by the overly structured nature of page templates, which didn't provide the flexibility they needed for their ever changing content.

## Solution

To address the confusing internal page navigation, Wakefly and CMC collaborated on a design that made it easy for the user to quickly identify where they were on the site and to navigate either back to where they came from, or continue browsing in the current section. From an implementation standpoint, Wakefly leveraged Kentico 13's Page Template Properties which allowed the CMS user to easily specify what level of navigation they wanted to display on each individual page, regardless of where the page was located in the content tree.

To provide the CMC team with the ultimate level of flexibility to support their content needles, Wakefly created several new Page Builder Templates and layout options that quickly and easily allowed the CMC team to create page layouts that would suit their content needs. Wakefly