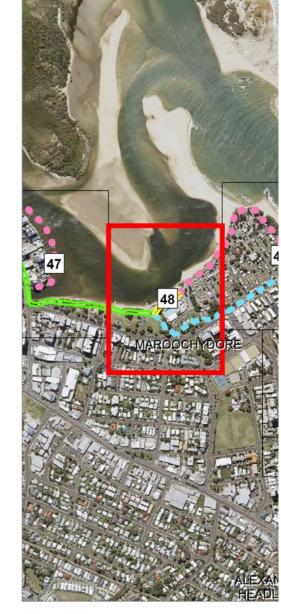

## **Key Plan Coastal Pathway Category**

Completed

2.4 - 2.9m, Low Priority

Less than 2.4m, High Priority

Less than 2.4m, Medium Priority

Less than 2.4m, Low Priority Temporary Link

**Missing Links Priority** 

High

Long Term Planning Option

**Property Boundaries** 

Map 48 - A

Map 48 - B

Long-term planning option, pathway alignment subject to future investigation.