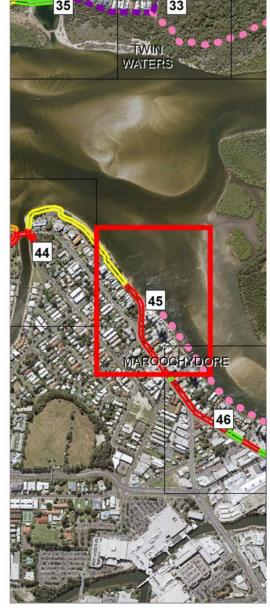

#### **Missing Links Priority**

Long Term Planning Option

**Property Boundaries** 

Geotagged Photos

Map 45 - A

Map 45 - B

Long-term planning option as detailed in Maroochy North Shore Local Area Plan. Pathway alignment subject to future investigation.