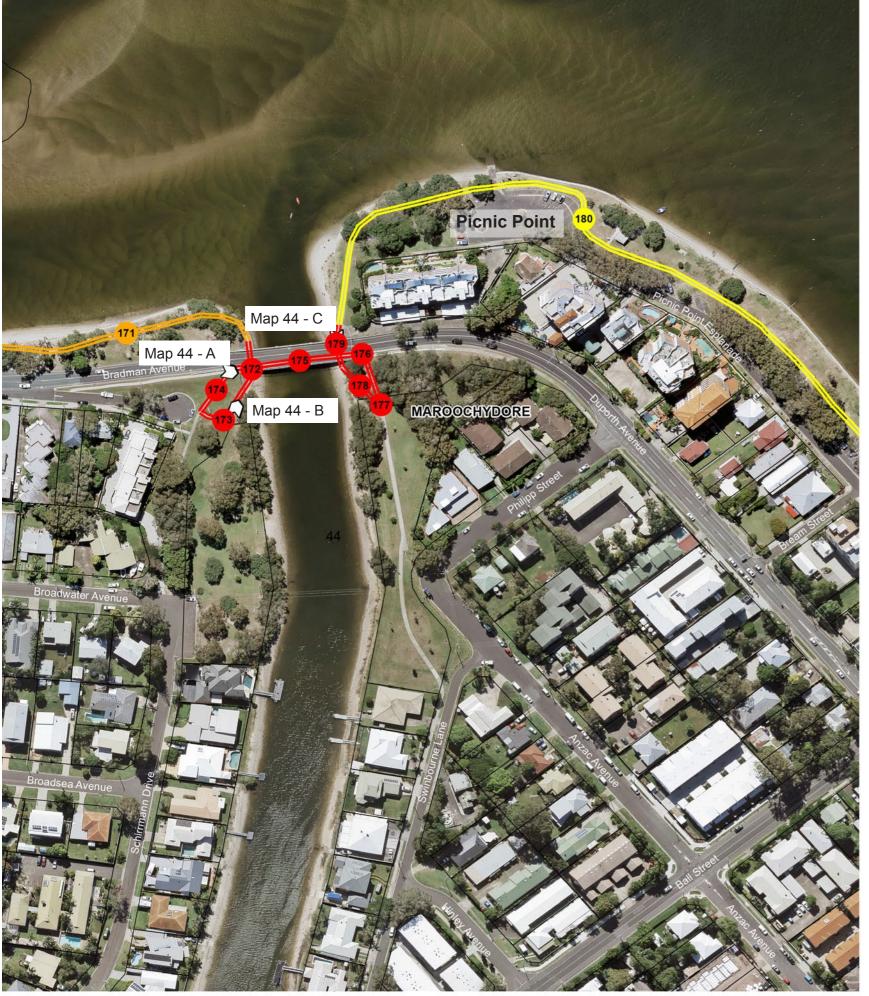

**Property Boundaries** 

Geotagged Photos

Map 44 - A

Map 44 - B

Map 44 - C

Completed

2.4 - 2.9m, Low Priority

Less than 2.4m, High Priority

Less than 2.4m, Medium Priority

Less than 2.4m, Low Priority

Temporary Link

#### **Missing Links Priority**

Long Term Planning Option

**Property Boundaries** 

Geotagged Photos

Map 45 - A

Map 45 - B

Long-term planning option as detailed in Maroochy North Shore Local Area Plan. Pathway alignment subject to future investigation.