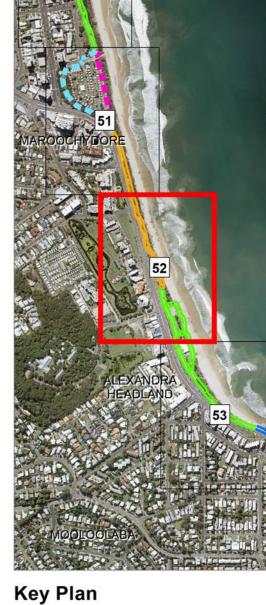

Long Term Planning Option

**Property Boundaries** 

Geotagged Photos

Map 52 - A

Signage required to direct cyclists to rear of Surf Club to reduce user conflicts

Map 52 - B

## **Coastal Pathway Category**

Completed 2.4 - 2.9m, Low Priority Less than 2.4m, High Priority

Less than 2.4m, Medium Priority

Less than 2.4m, Low Priority

Temporary Link **Missing Links Priority** 

Long Term Planning Option **Property Boundaries** 