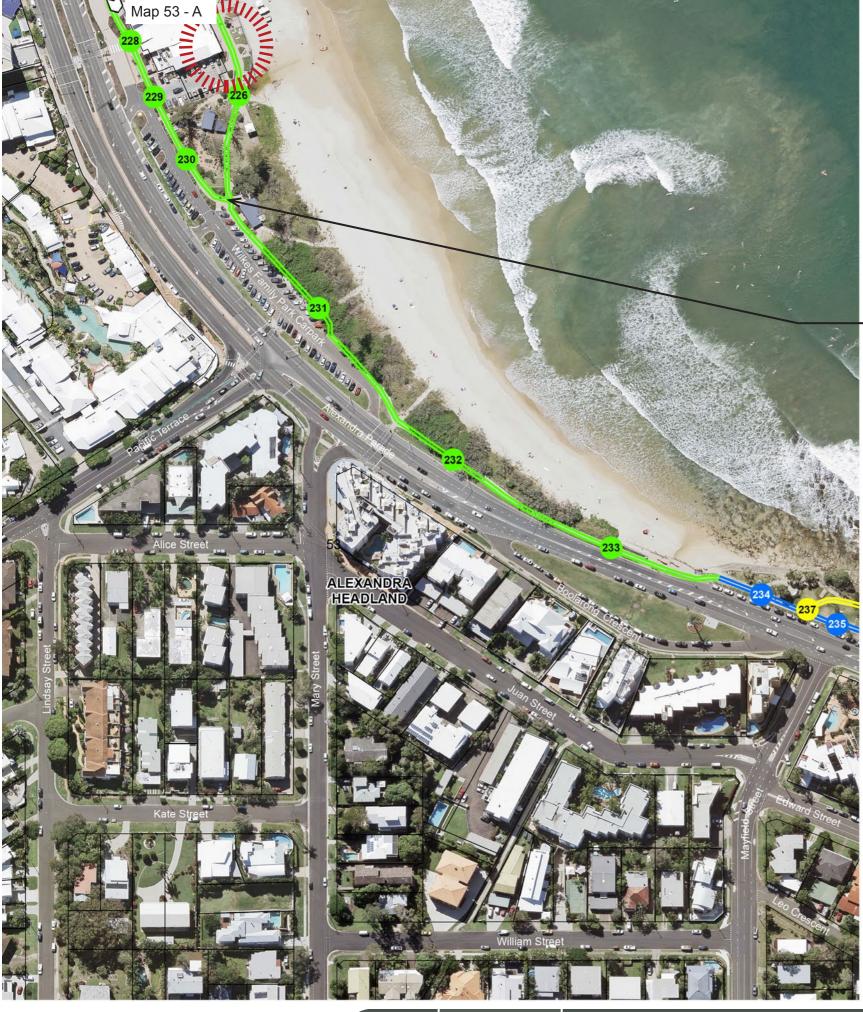

## **Coastal Pathway Category**

Completed 2.4 - 2.9m, Low Priority Less than 2.4m, High Priority

Less than 2.4m, Medium Priority

Less than 2.4m, Low Priority

Temporary Link **Missing Links Priority** 

Long Term Planning Option **Property Boundaries** 

Geotagged Photos

Map 53 - A

Signage required to direct cyclists to rear of Surf Club to reduce user conflicts

#### **Missing Links Priority**

High

Long Term Planning Option **Property Boundaries** 

Geotagged Photos

100 m

Map 53