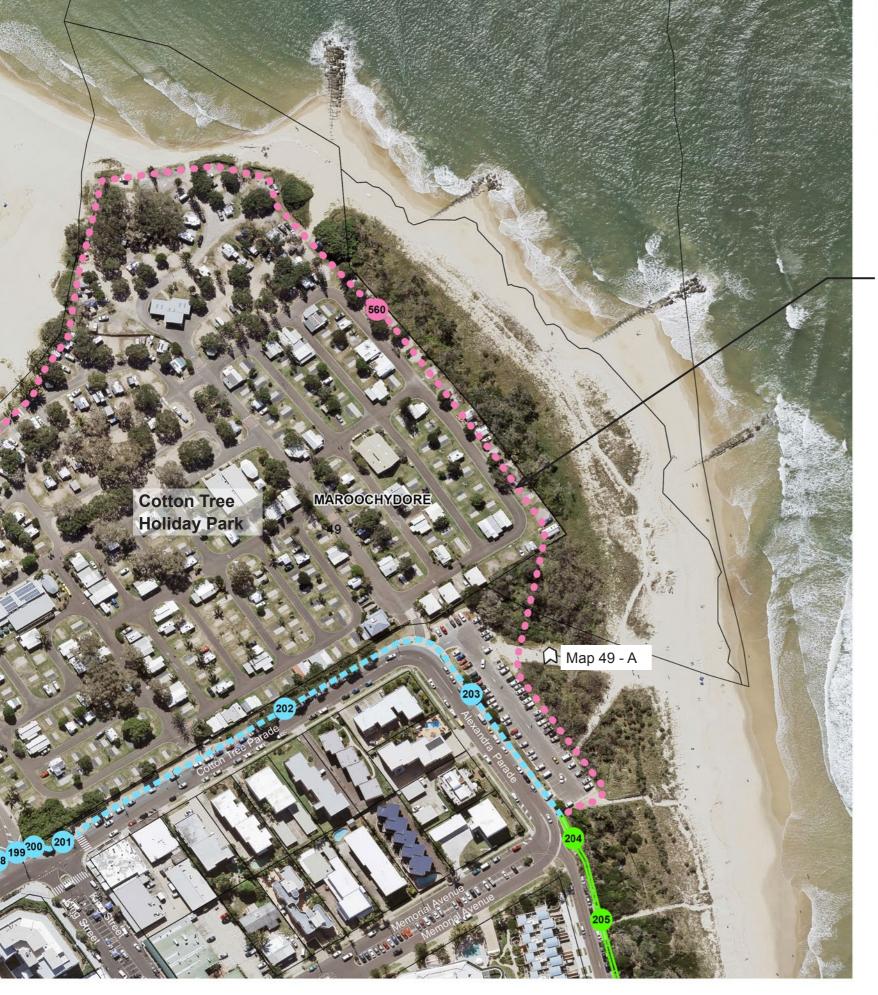

# Key Plan Coastal Pathway Category

Map 49 - A

Long-term planning option, pathway alignment subject to future investigation.