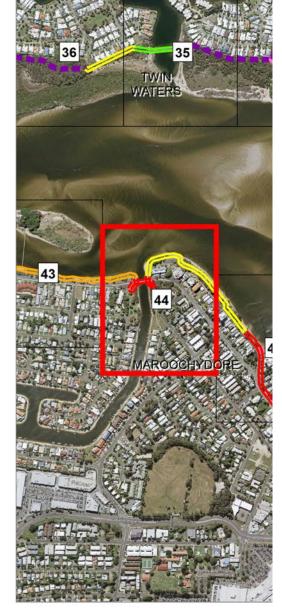

**Property Boundaries** 

Geotagged Photos

Map 44 - A

Map 44 - B

Map 44 - C

Completed

2.4 - 2.9m, Low Priority

Less than 2.4m, High Priority