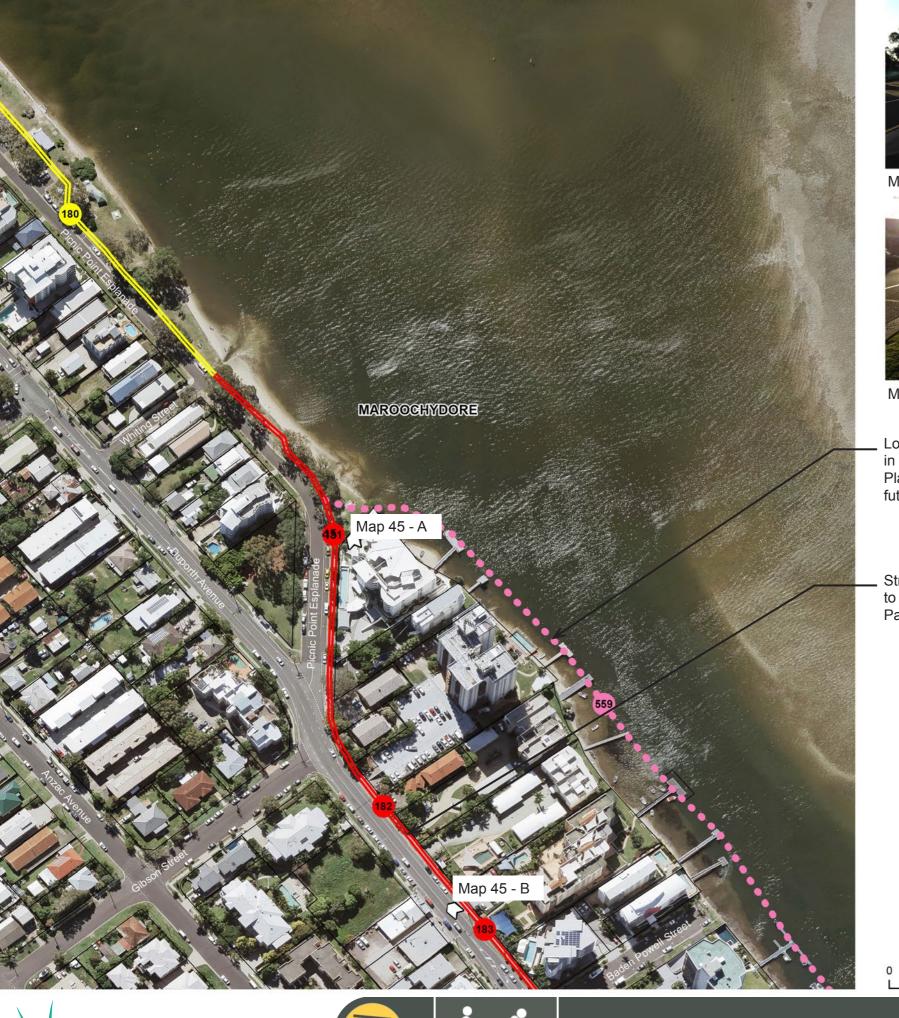

#### **Missing Links Priority**

Long Term Planning Option

**Property Boundaries** 

Geotagged Photos

Map 45 - A

Map 45 - B

Long-term planning option as detailed in Maroochy North Shore Local Area Plan. Pathway alignment subject to future investigation.

Streetscape treatment required to reduce safety risks to Coastal Pathway users