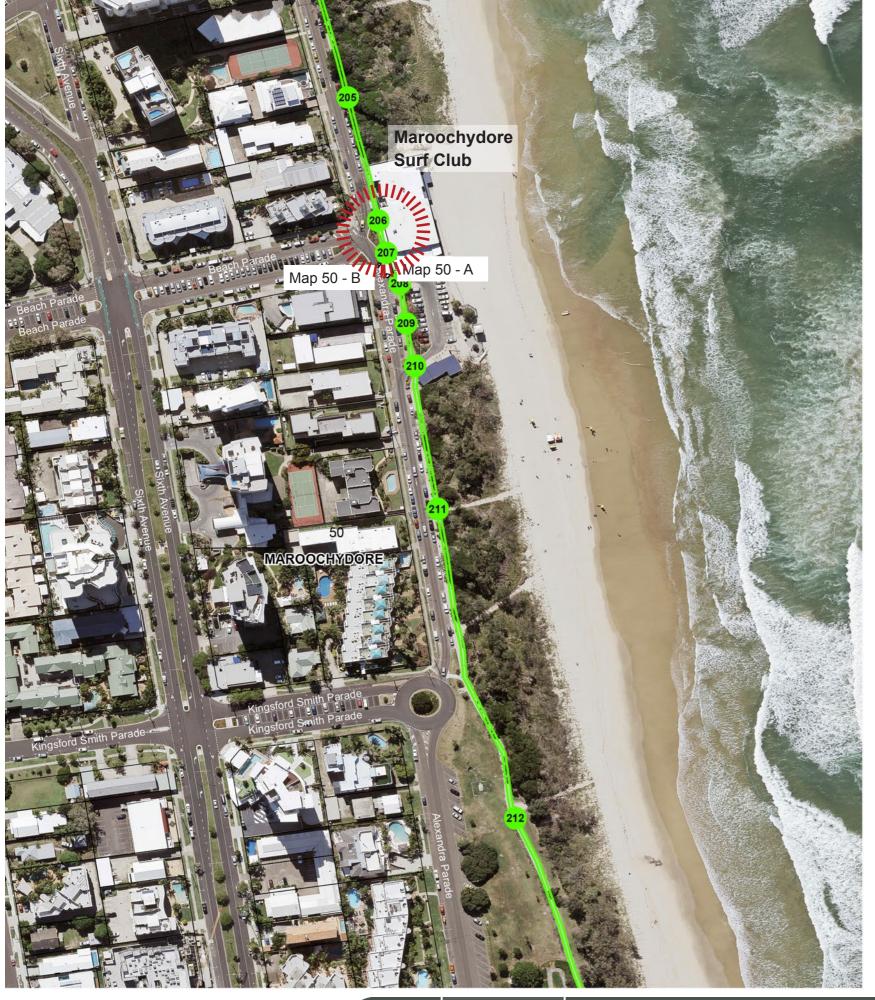

### **Key Plan Coastal Pathway Category**

Completed

2.4 - 2.9m, Low Priority

Less than 2.4m, High Priority

Less than 2.4m, Medium Priority

Less than 2.4m, Low Priority **Existing Link** 

#### **Missing Links Priority**

Long Term Planning Option

**Property Boundaries** 

**Geotagged Photos** 

Map 50 - A

Map 50 - B

Completed

2.4 - 2.9m, Low Priority