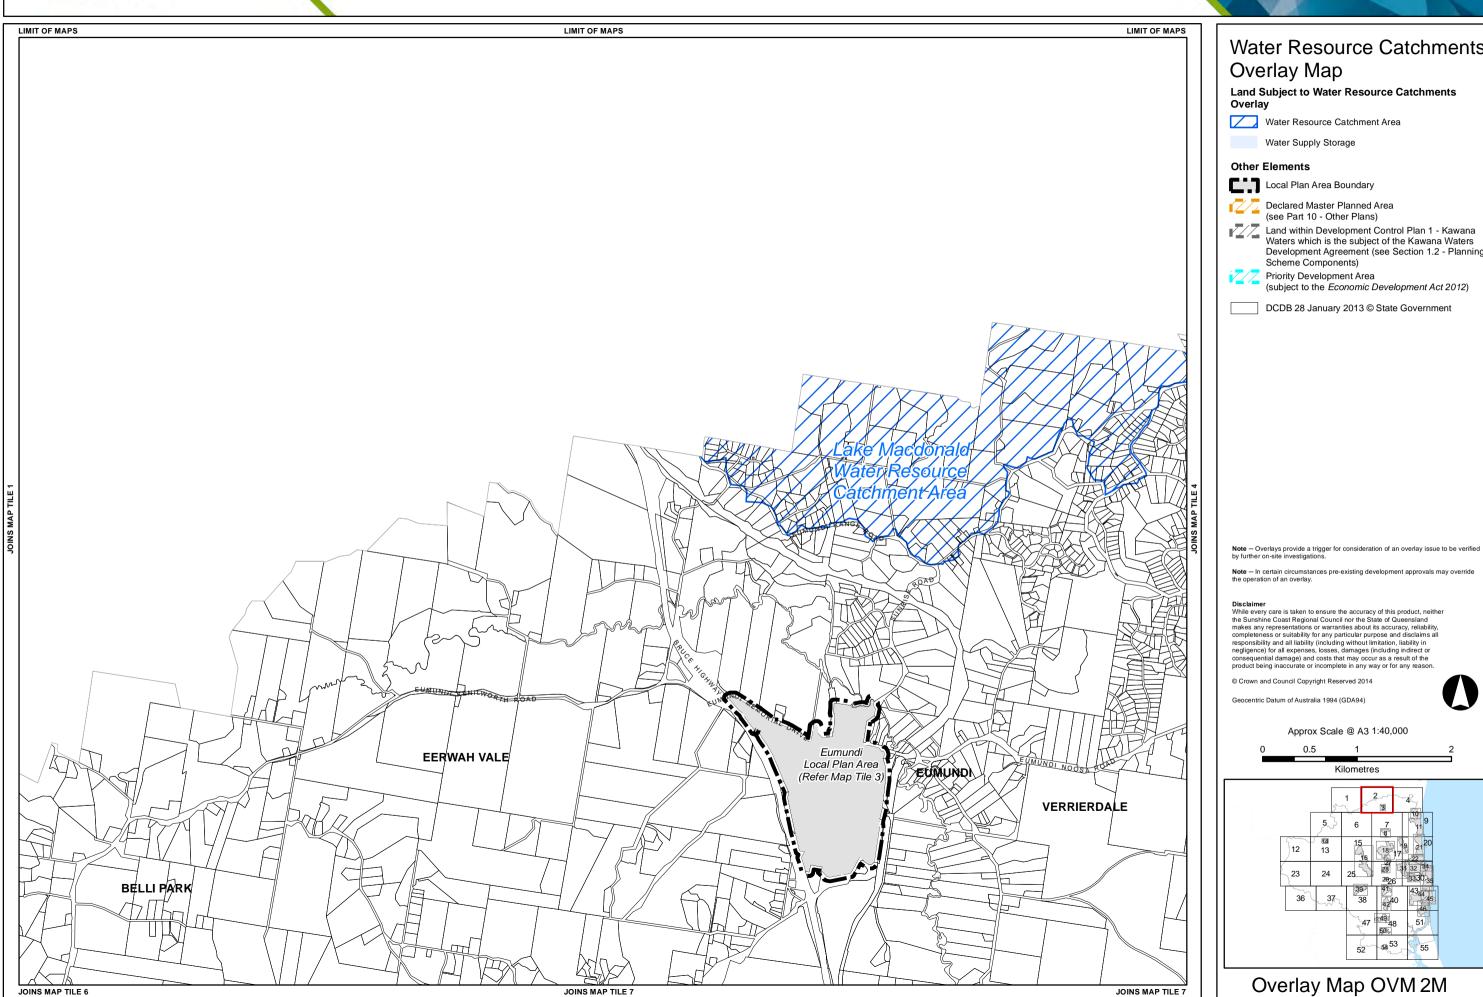

## Water Resource Catchments Overlay Map

Land Subject to Water Resource Catchments

Water Resource Catchment Area

Water Supply Storage

## Other Elements

Local Plan Area Boundary

Declared Master Planned Area (see Part 10 - Other Plans)

Land within Development Control Plan 1 - Kawana Waters which is the subject of the Kawana Waters Development Agreement (see Section 1.2 - Planning

Priority Development Area (subject to the *Economic Development Act 2012*)

DCDB 28 January 2013 © State Government

 $\label{Note-ln} \textbf{Note}-\text{ln certain circumstances pre-existing development approvals may override the operation of an overlay.}$ 

© Crown and Council Copyright Reserved 2014

Geocentric Datum of Australia 1994 (GDA94)

Approx Scale @ A3 1:40,000

Overlay Map OVM 2M