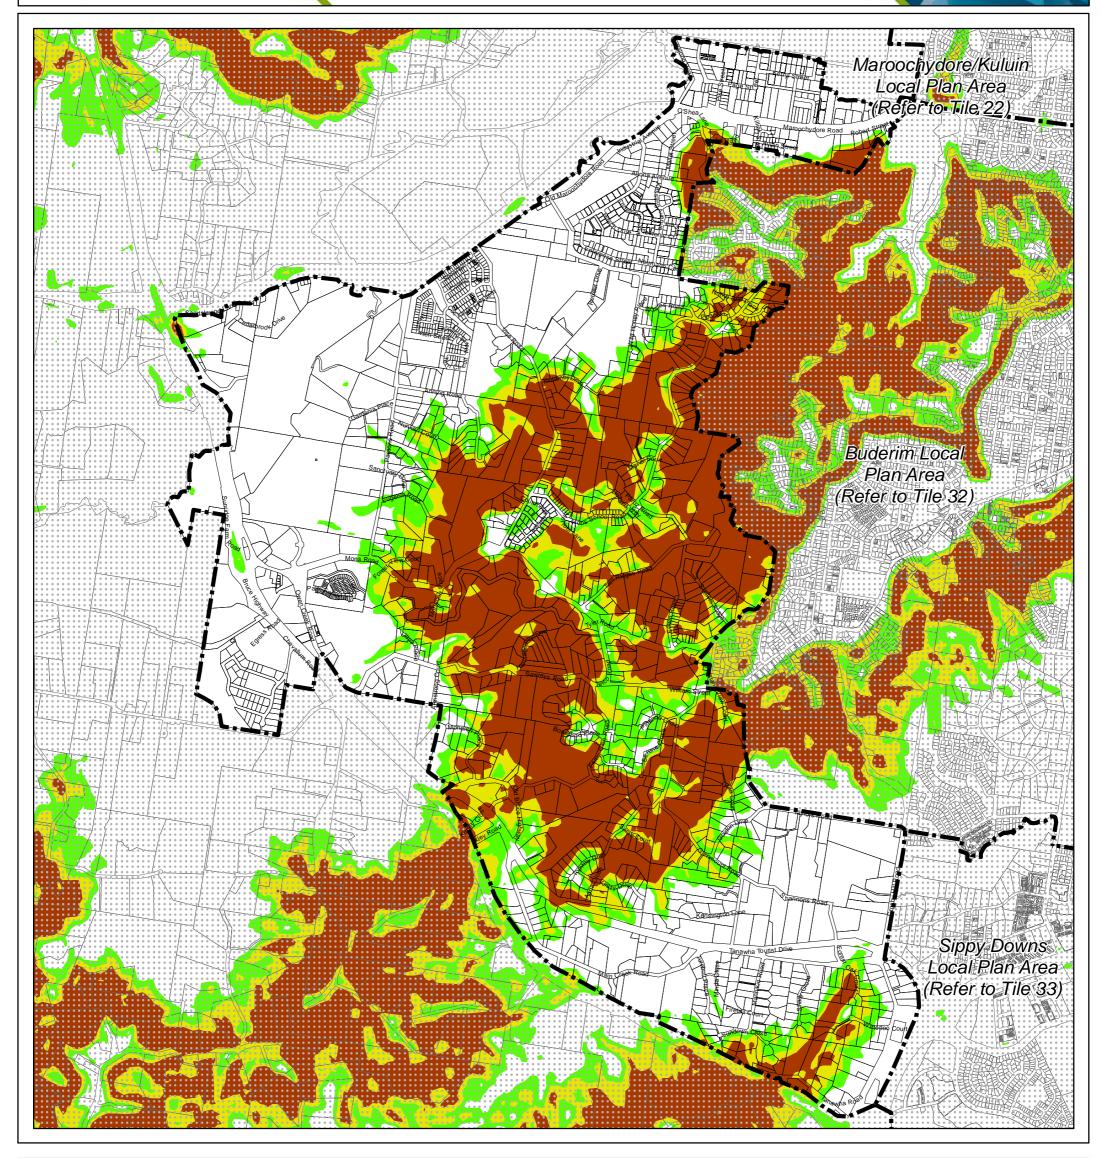

## Sunshine Coast Planning Scheme 2014 Forest Glen/Kunda Park/Tanawha Local Plan Area