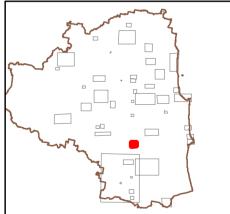

## SCC Heritage Overlay proposed changes - Landsborough

## <u>Legend</u>

Proposed local heritage place - shipwreck site

State heritage place (for information purposes only)

Local heritage place (existing place proposed for retention)

Proposed new local heritage place

Existing local heritage place proposed for removal from planning

Land in proximity to a local heritage

Character building

Existing character area to be retained

Locked Bag 72

Sunshine Coast Mail Centre Qld 4560 [e] mapping@sunshinecoast.qld.gov.au [w] www.maps.sunshinecoast.qld.gov.au [p] 07 5475 7272