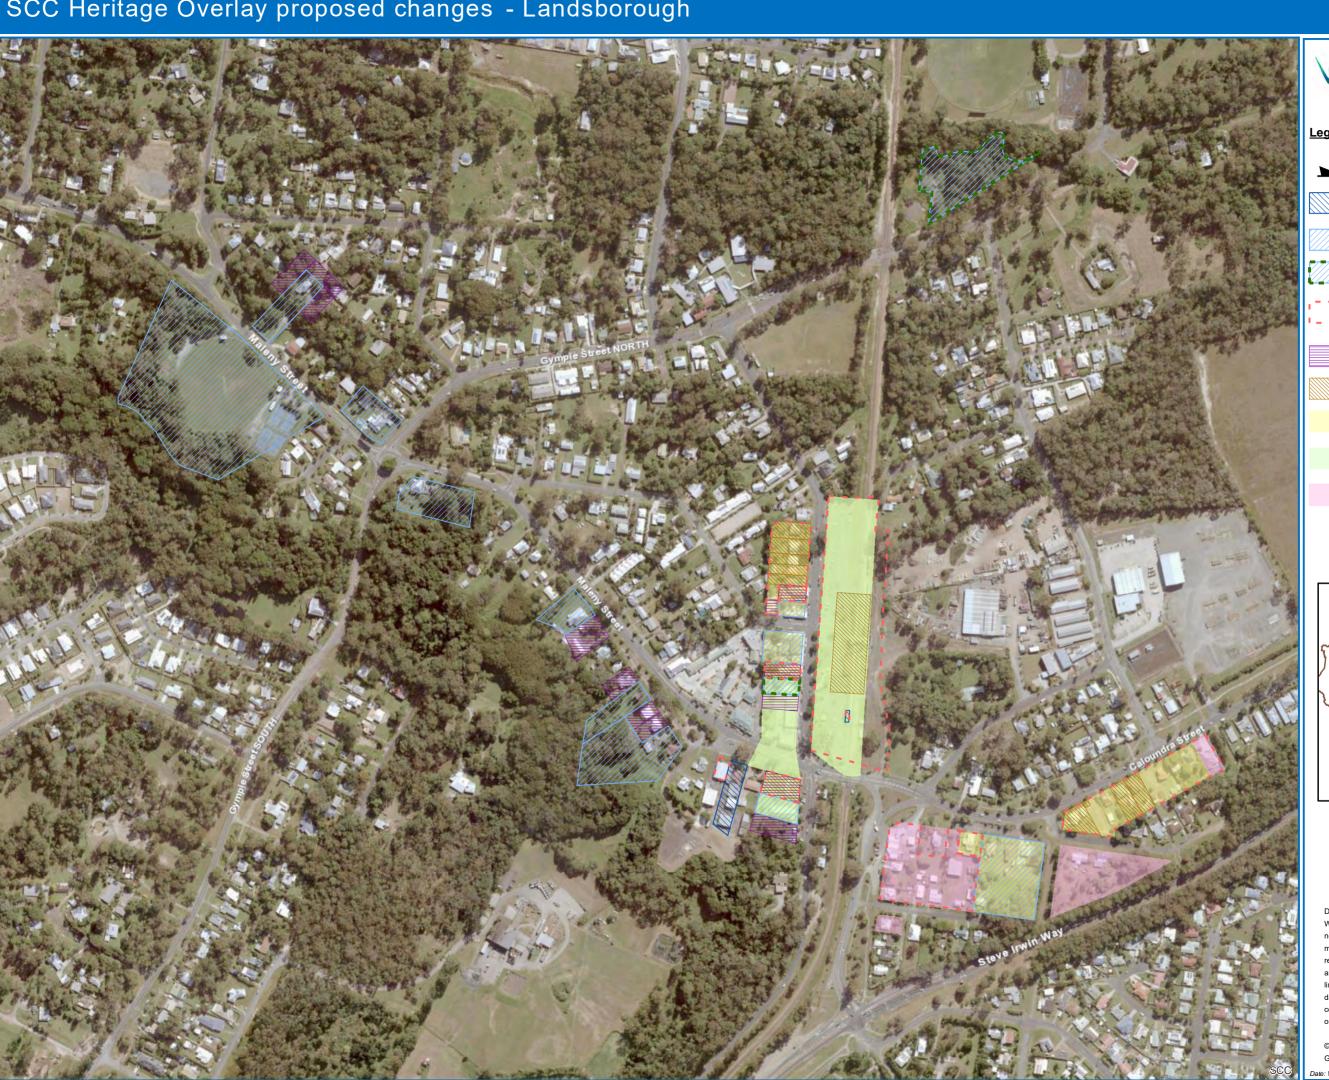

## SCC Heritage Overlay proposed changes - Landsborough

## <u>Legend</u>

Proposed local heritage place - shipwreck site

State heritage place (for information purposes only)

Local heritage place (existing place proposed for retention)

Proposed new local heritage place

Existing local heritage place proposed for removal from planning

Land in proximity to a local heritage

Character building

Existing character area to be retained

Locked Bag 72

Sunshine Coast Mail Centre Qld 4560 [e] mapping@sunshinecoast.qld.gov.au [w] www.maps.sunshinecoast.qld.gov.au [p] 07 5475 7272