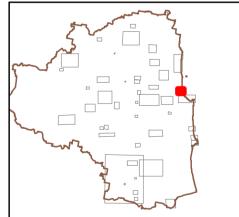

## SCC Heritage Overlay proposed changes - Maroochydore

## **Legend**

Proposed local heritage place - shipwreck site

State heritage place (for information purposes only)

Local heritage place (existing place proposed for retention)

Existing local heritage place proposed for removal from planning

Land in proximity to a local heritage

Character building

Existing character area to be retained

Locked Bag 72

Sunshine Coast Mail Centre Qld 4560 [e] mapping@sunshinecoast.qld.gov.au [w] www.maps.sunshinecoast.qld.gov.au [p] 07 5475 7272