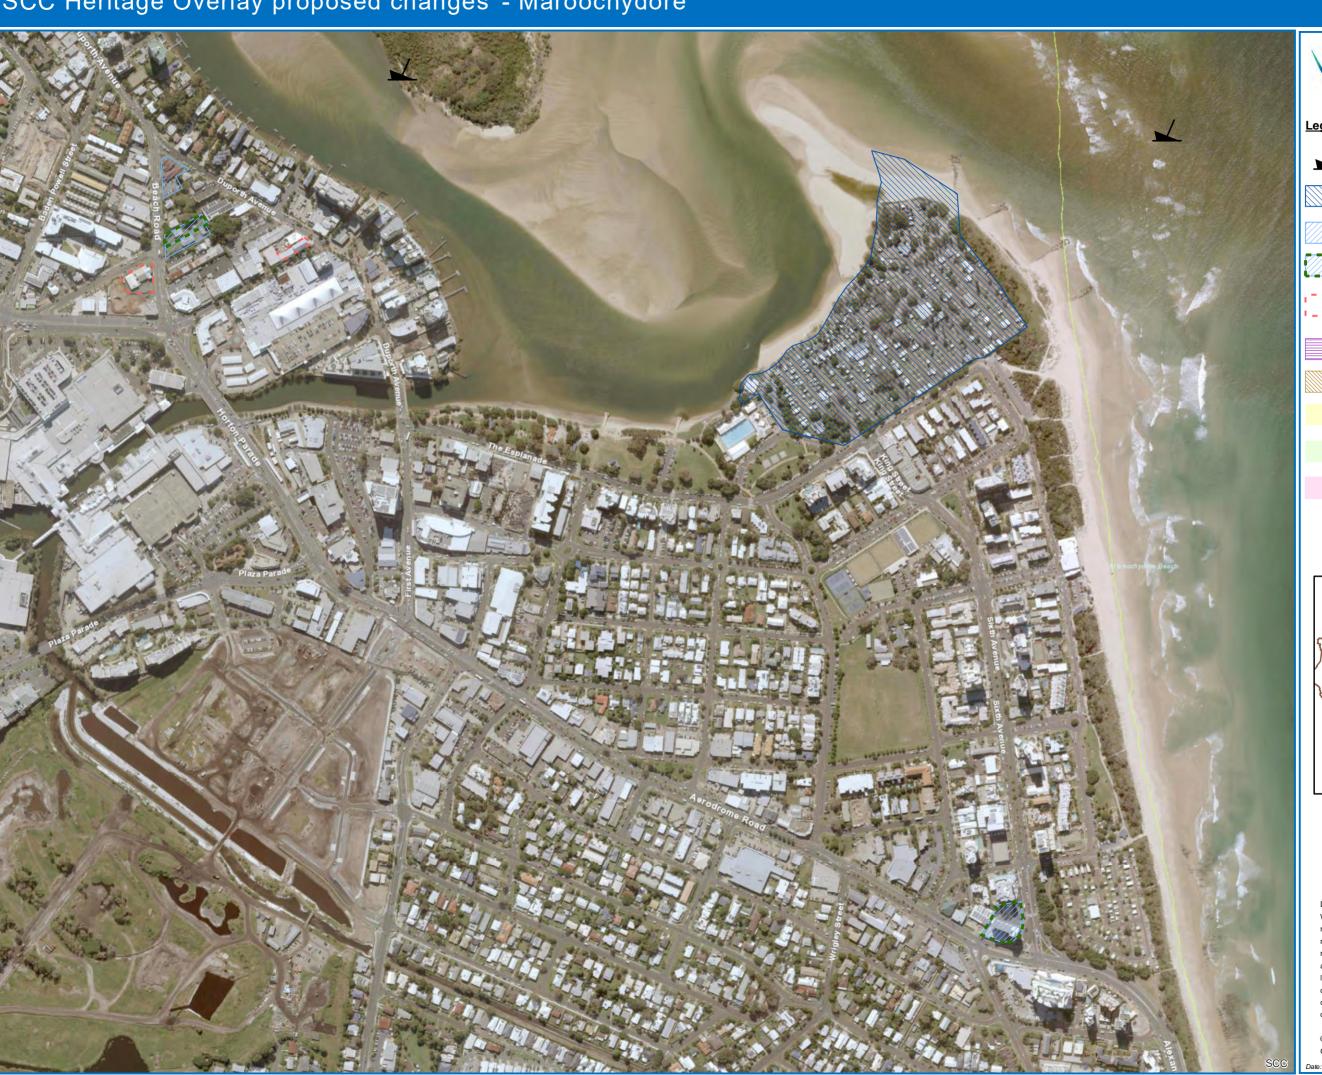

## SCC Heritage Overlay proposed changes - Maroochydore

## **Legend**

Proposed local heritage place - shipwreck site

State heritage place (for information purposes only)

Local heritage place (existing place proposed for retention)

Existing local heritage place proposed for removal from planning