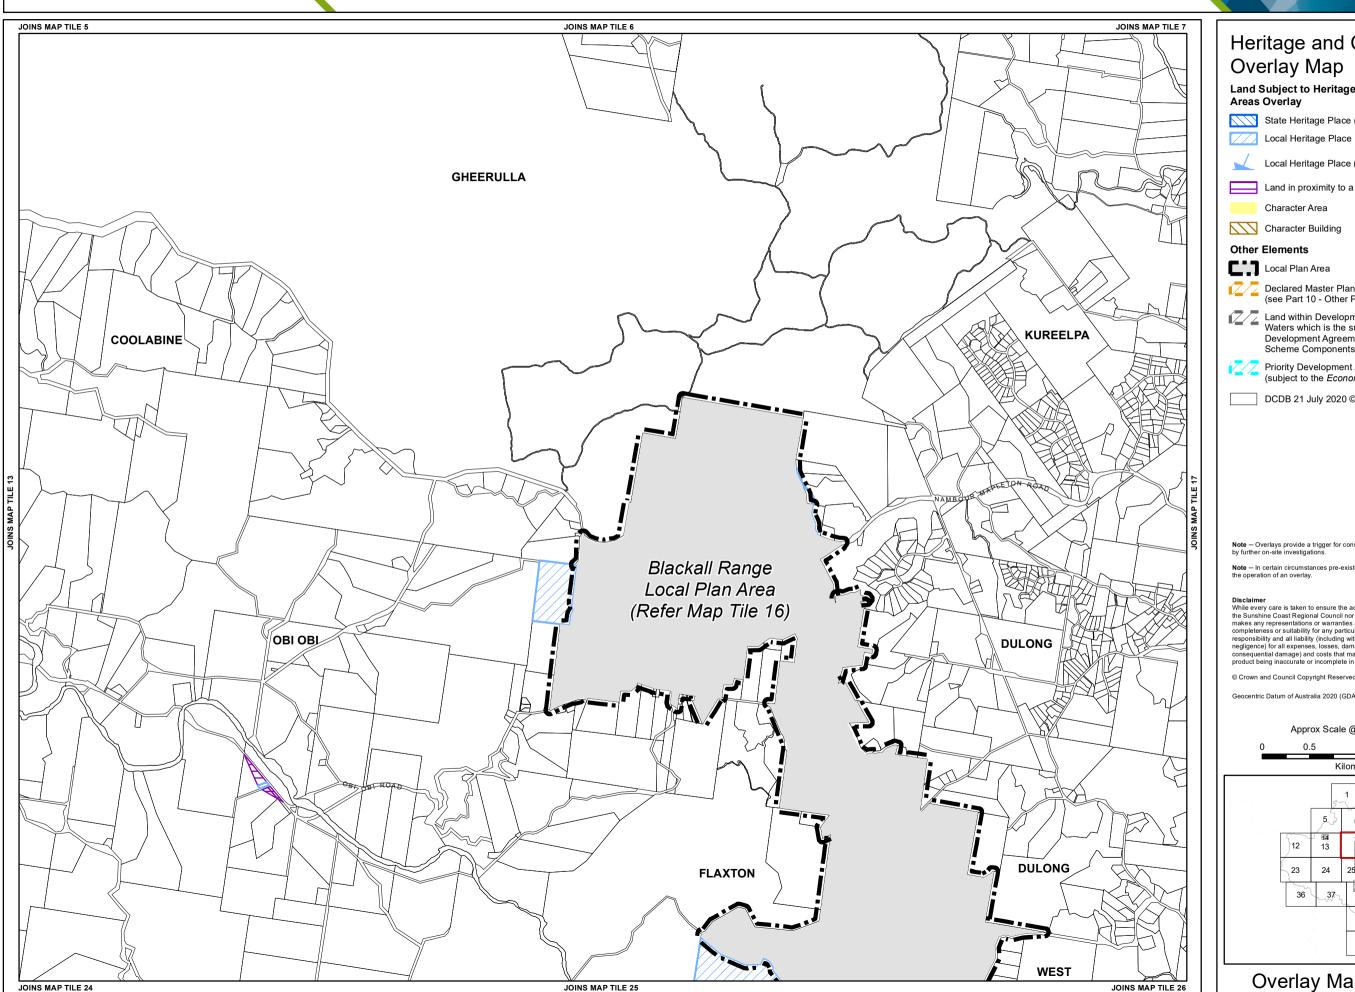

## Heritage and Character Areas Overlay Map

Land Subject to Heritage and Character

State Heritage Place (for information only)

Local Heritage Place (Shipwreck)

Land in proximity to a Local Heritage Place

Declared Master Planned Area (see Part 10 - Other Plans)

Land within Development Control Plan 1 - Kawana Waters which is the subject of the Kawana Waters Development Agreement (see Section 1.2 - Planning Scheme Components)

Priority Development Area (subject to the Economic Development Act 2012)

DCDB 21 July 2020 © State Government

Note — Overlays provide a trigger for consideration of an overlay issue to be verified by further on-site investigations.

Note — In certain circumstances pre-existing development approvals may override the operation of an overlay.