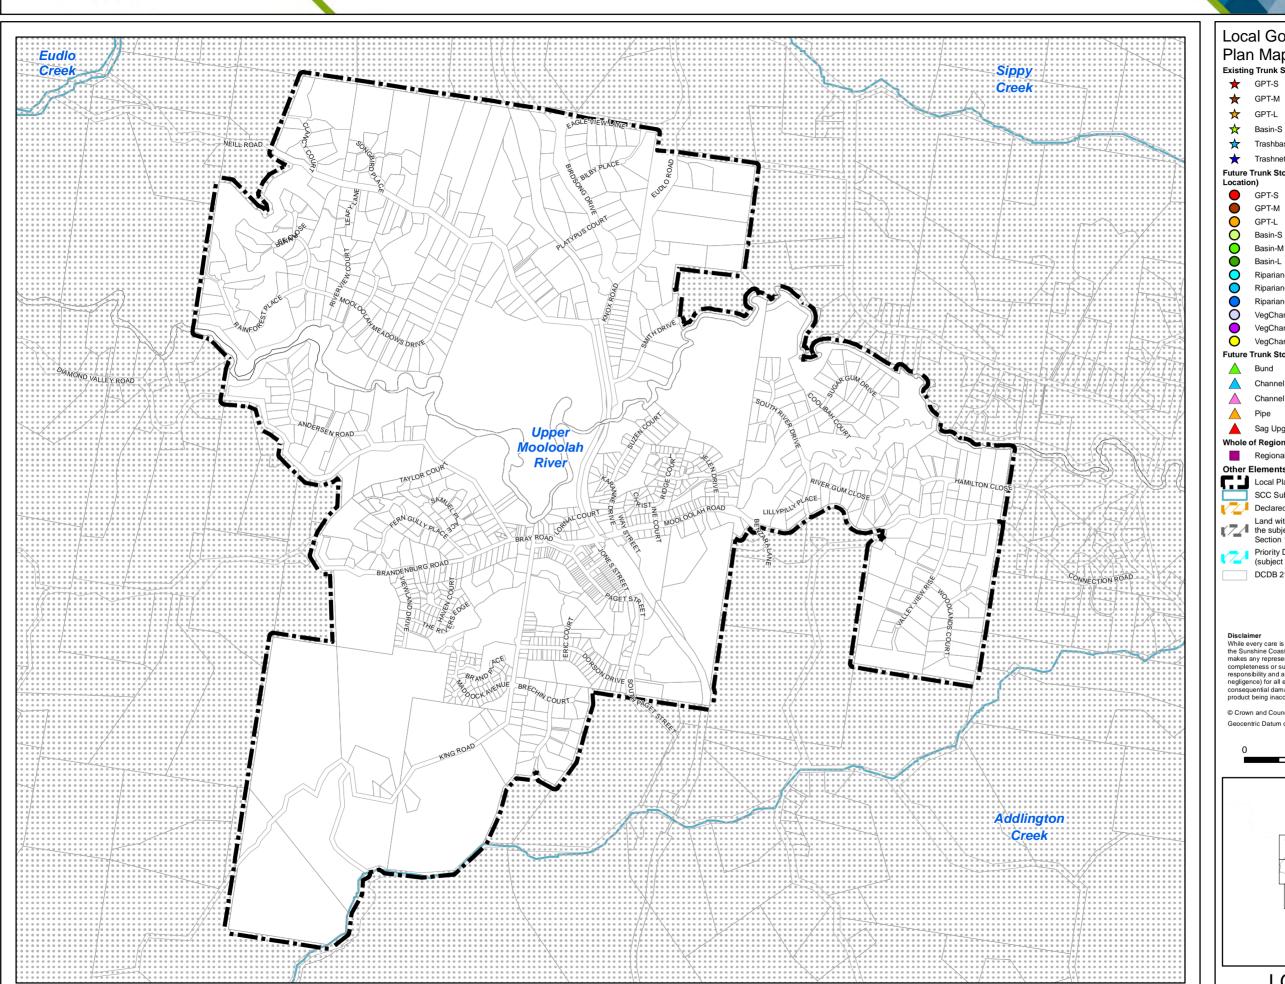

## Sunshine Coast Planning Scheme 2014 Mooloolah Local Plan Area

## Local Government Infrastructure Plan Map - Stormwater Network Future Trunk Stormwater Quality Treatment Device (Indicative Riparian-M VegChan-S VegChan-L Future Trunk Stormwater Capacity Works (Indicative Location) Whole of Region Regional Monitoring Local Plan Area Boundary SCC Sub Catchments Declared Master Planned Area (see Part 10 - Other Plans) Land within Development Control Plan 1 - Kawana Waters which is the subject of the Kawana Waters Development Agreement (see Section 1.2 - Planning Scheme Components) Priority Development Area (subject to the Economic Development Act 2012) DCDB 21 May 2018 © State Government