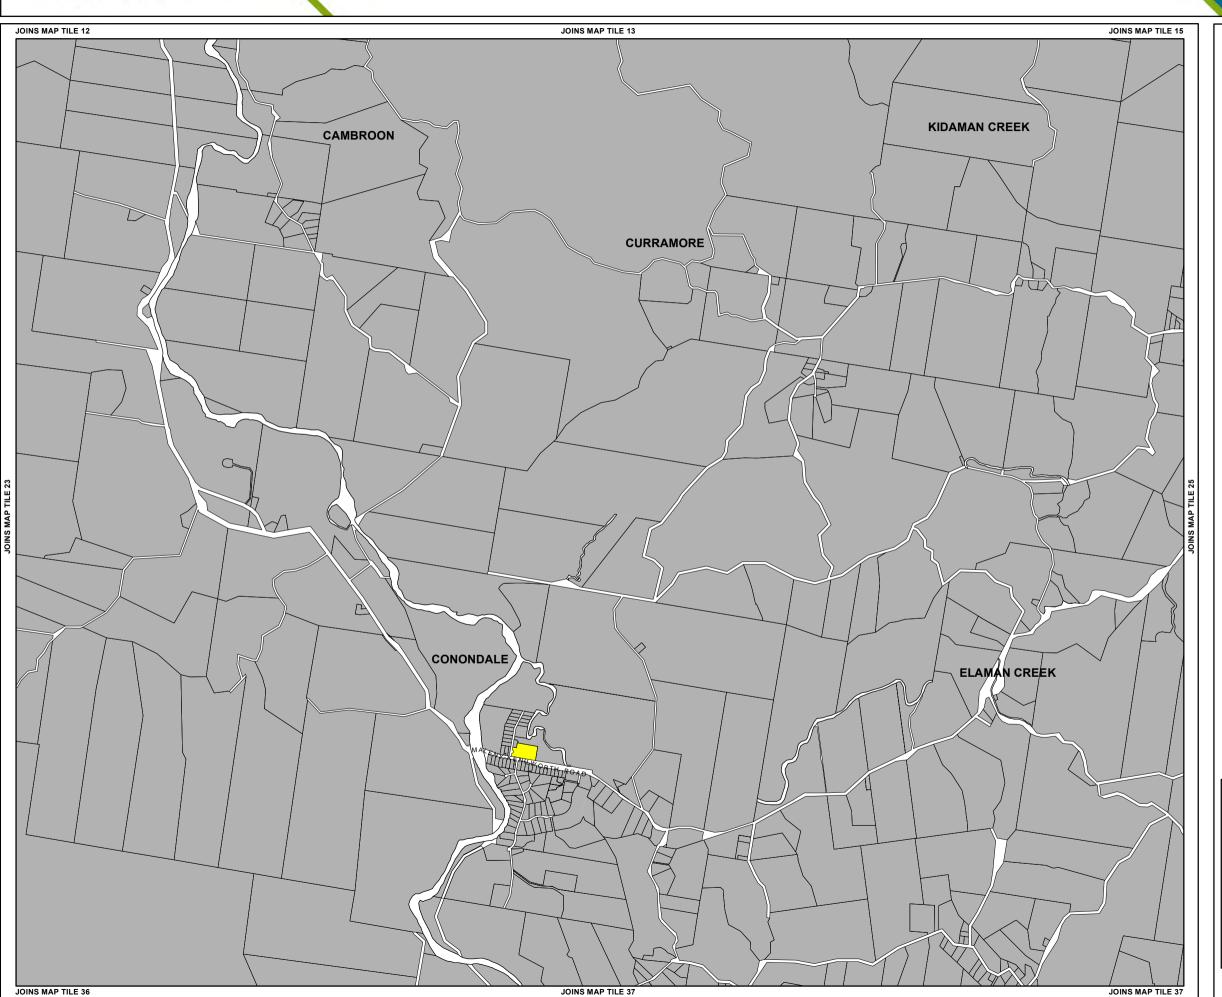

### Maximum Height of Buildings and Structures

12 metres

#### Other Elements

Local Plan Area Boundary

Declared Master Planned Area (see Part 10 - Other Plans)

Land within Development Control Plan 1 - Kawana Waters which is the subject of the Kawana Waters Development Agreement (see Section 1.2 - Planning

Priority Development Area (subject to the *Economic Development Act 2012*)

DCDB 10 October 2019 © State Government

Note 1 — For development on a site within a flooding and inundation area as identified on a Flood Hazard Overlay Map, the maximum height of a building or structure is calculated in accordance with the formula in PO2 in Table 8.2.8.3.1 (Performance outcomes and acceptable outcomes for assessable development) of the Height of buildings and structures overlay code.

Note 2 — The Height of Buildings and Structures Overlay Maps show the maximum height limit for development on a particular site. A lower height limit may be required in a Local Plan Code or Use Code for certain parts of the site e.g. buildings may be required to be stepped, or observe lower height limits along site frontages.