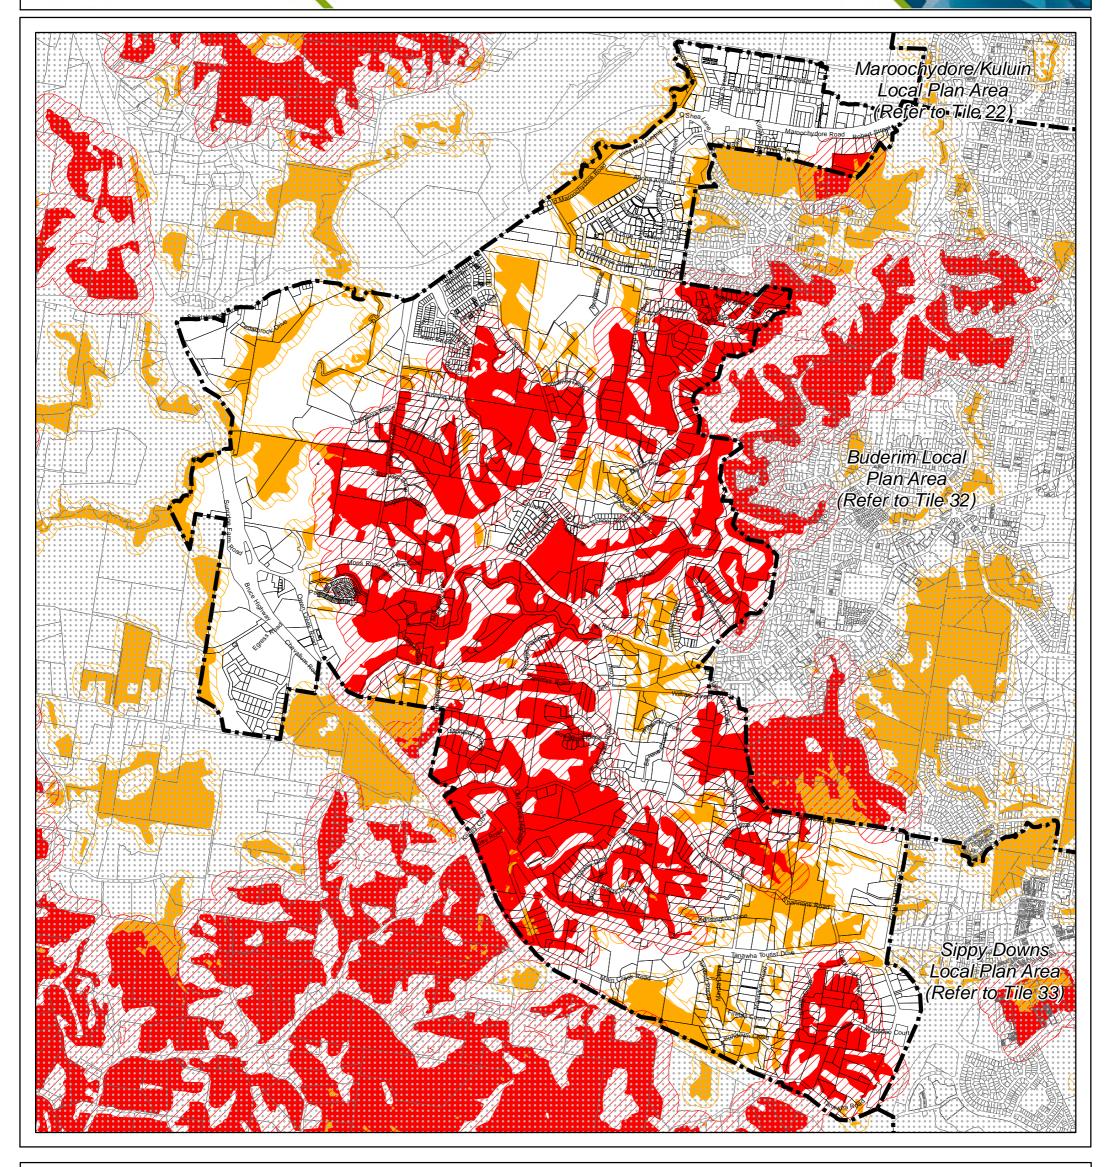

## Sunshine Coast Planning Scheme 2014 Forest Glen/Kunda Park/Tanawha Local Plan Area

Overlay Map OVM 31D

## **Bushfire Hazard Overlay Map**

## Land Subject to Bushfire Hazard Overlay

Medium Bushfire Hazard Area

Medium Bushfire Hazard Area Buffer High Bushfire Hazard Area

High Bushfire Hazard Area Buffer

**Note** — Overlays provide a trigger for consideration of an overlay issue to be verified by further on-site investigations.

## **Other Elements**

Local Plan Area Boundary

Declared Master Planned Area (see Part 10 - Other Plans)

Land within Development Control Plan 1 - Kawana Waters which is the subject of the Kawana Waters Development Agreement (see Section 1.2 - Planning Scheme Components)

DCDB 6 April 2022 © State Government

Geocentric Datum of Australia 2020 (GDA2020) Priority Development Area (subject to the Economic Development Act 2012) Approx Scale @ A3 1:24,518

180 360 1,080

© Crown and Council Copyright Reserved 2022