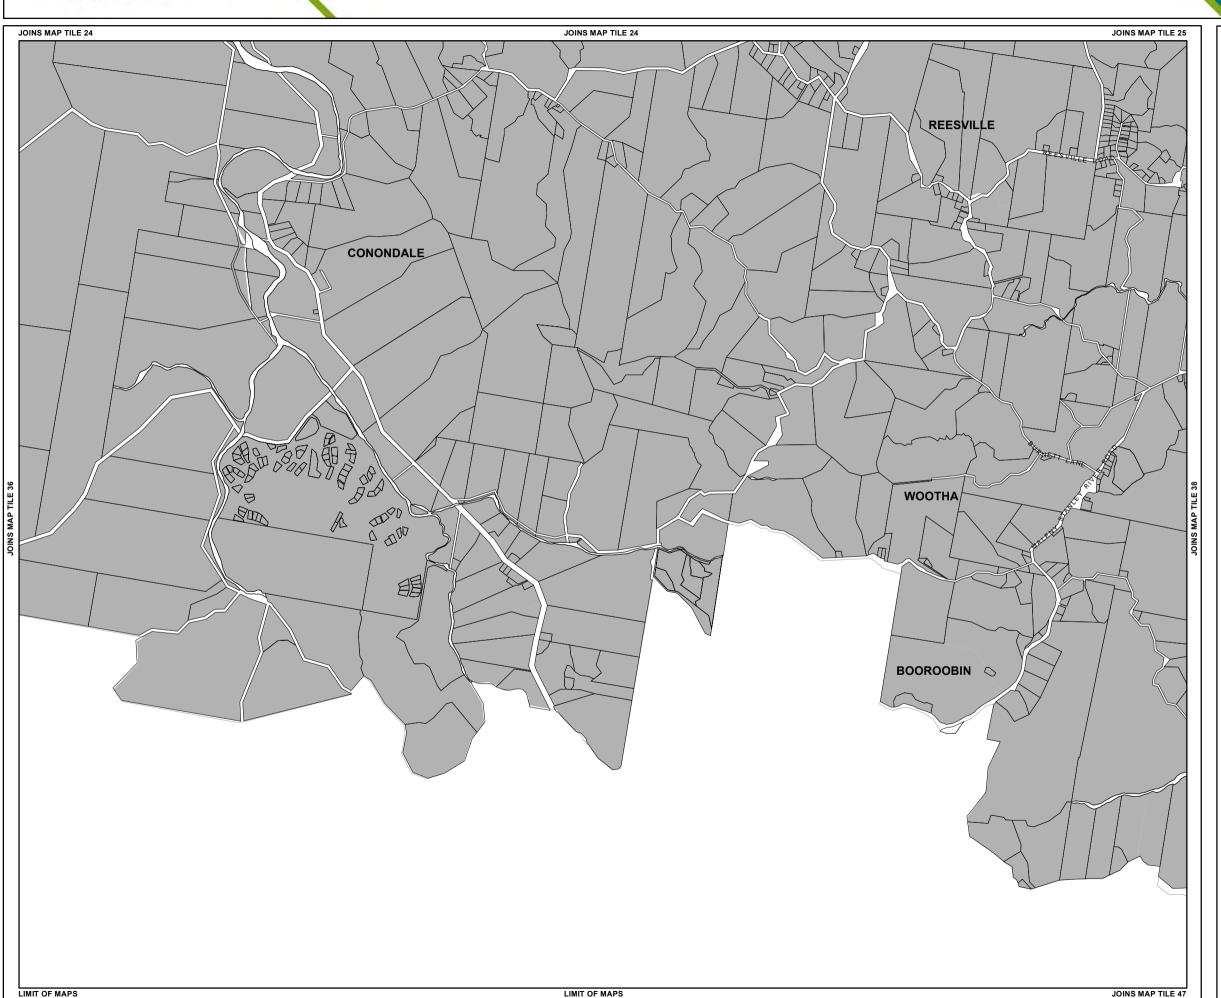

### Maximum Height of Buildings and Structures

12 metres

15 metres

25 metres

#### Other Elements

Local Plan Area Boundary

Declared Master Planned Area (see Part 10 - Other Plans)

Land within Development Control Plan 1 - Kawana Waters which is the subject of the Kawana Waters Development Agreement (see Section 1.2 - Planning

Priority Development Area (subject to the *Economic Development Act 2012*)

DCDB 10 October 2019 © State Government

Note 1 — For development on a site within a flooding and inundation area as identified on a Flood Hazard Overlay Map, the maximum height of a building or structure is calculated in accordance with the formula in PO2 in Table 8.2.8.3.1 (Performance outcomes and acceptable outcomes for assessable development) of the Height of buildings and structures overlay code.

Note 2 — The Height of Buildings and Structures Overlay Maps show the maximum height limit for development on a particular site. A lower height limit may be required in a Local Plan Code or Use Code for certain parts of the site e.g. buildings may be required to be stepped, or observe lower height limits along site frontages.

Note  $3-\ln$  certain circumstances pre-existing development approvals may override the operation of an overlay.

Disclaimer

While every care is taken to ensure the accuracy of this product, neither the Sunshine Coast Regional Council nor the State of Queensland makes any representations or warranties about its accuracy, reliability, completeness or suitability for any particular purpose and disclaims all responsibility and all liability (including without limitation, liability in negligence) for all expenses, losses, damages (including indirect or consequential damage) and costs that may occur as a result of the product being inaccurate or incomplete in any way or for any reason.

© Crown and Council Copyright Reserved 2019

Geocentric Datum of Australia 1994 (GDA94)

Approx Scale @ A3 1:40,000

Overlay Map OVM37H