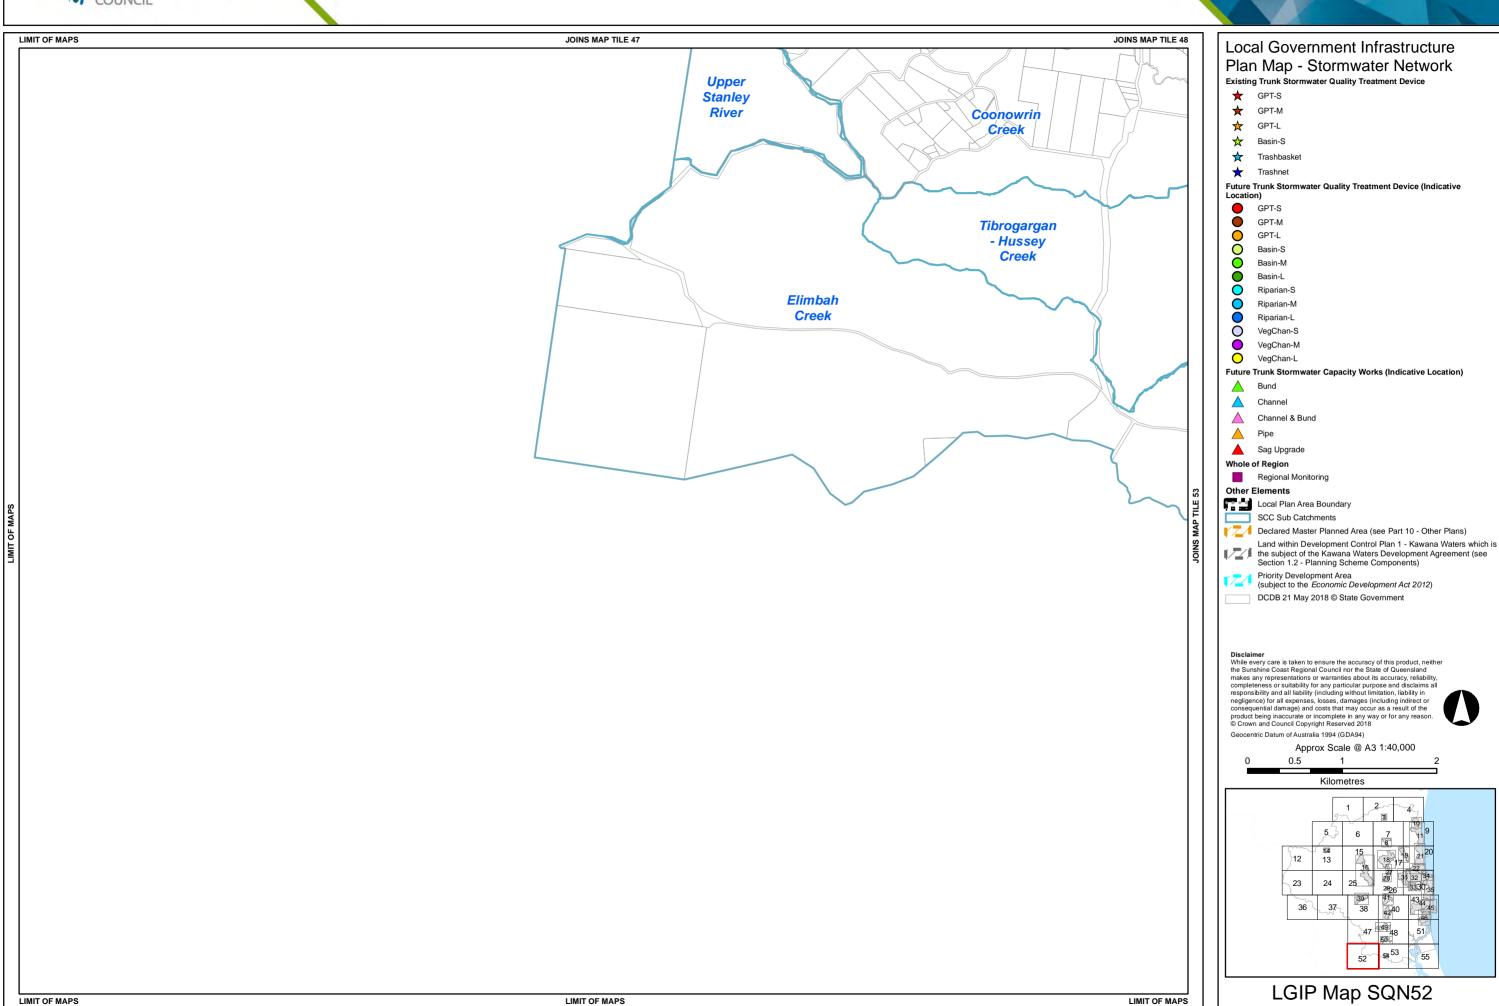

## Sunshine Coast Planning Scheme 2014

Future Trunk Stormwater Quality Treatment Device (Indicative

Future Trunk Stormwater Capacity Works (Indicative Location)

Disclaimer

While every care is taken to ensure the accuracy of this product, neither the Sunshine Coast Regional Council nor the State of Queensland makes any representations or warranties about its accuracy, reliability, completeness or suitability for any particular purpose and disclaims all responsibility and all liability (including without limitation, liability in negligence) for all expenses, losses, damages (including indirect or consequential damage) and costs that may occur as a result of the product being inaccurate or incomplete in any way or for any reason.

© Crown and Council Copyright Reserved 2018

Geographic Datum of Australia 1994 (GDA94)

LGIP Map SQN52