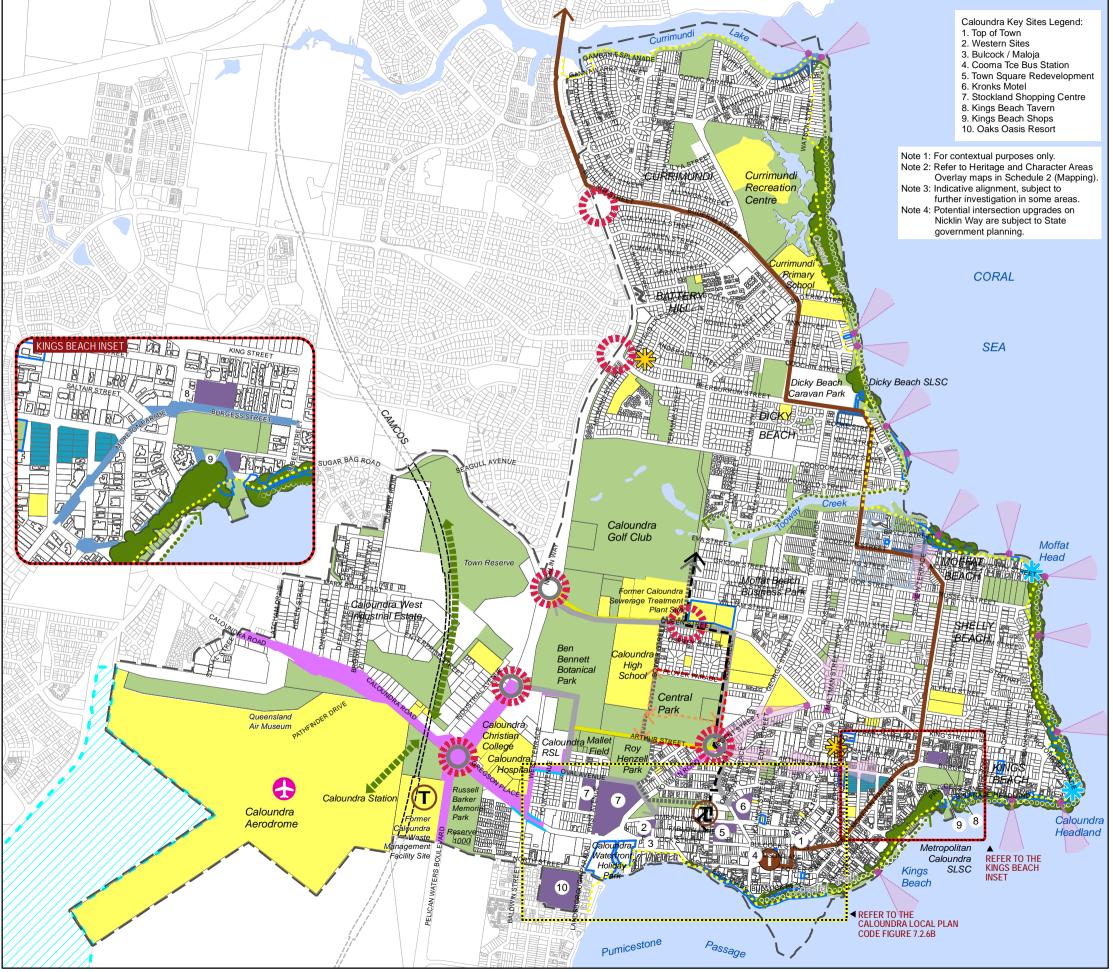

## Sunshine Coast Planning Scheme 2014 **Caloundra Local Area Plan**

Path: W:ICommonlGeolProjects1130101\_SunshinecoastPlanningScheme2014lQueue\_VersionISCPS2014\_A22R6lMapsIPart7l7\_2\_6A\_SCC\_PS\_LPE\_Caloundra\_20200730.mxd

| LEGEND                                                                                                                                       |                                                                                                                                                                                                         |
|----------------------------------------------------------------------------------------------------------------------------------------------|---------------------------------------------------------------------------------------------------------------------------------------------------------------------------------------------------------|
|                                                                                                                                              | Local Plan Area Boundary                                                                                                                                                                                |
|                                                                                                                                              | Waterway <sup>Note 1</sup>                                                                                                                                                                              |
|                                                                                                                                              | Primary Active Street Frontage                                                                                                                                                                          |
|                                                                                                                                              | Secondary Active Street Frontage                                                                                                                                                                        |
|                                                                                                                                              | Street Addressing Frontage                                                                                                                                                                              |
|                                                                                                                                              | Primary Streetscape Treatment Area                                                                                                                                                                      |
|                                                                                                                                              | Boulevard Treatment Area                                                                                                                                                                                |
|                                                                                                                                              | High Amenity Streetscape Area                                                                                                                                                                           |
| <b>4</b> 11111                                                                                                                               | Local Ecological Linkage                                                                                                                                                                                |
|                                                                                                                                              | Greenspace <sup>Note 1</sup>                                                                                                                                                                            |
|                                                                                                                                              | Community Activity/Facility <sup>Note 1</sup>                                                                                                                                                           |
| <b>{····</b> >                                                                                                                               | Greenspace Link                                                                                                                                                                                         |
|                                                                                                                                              | Character Vegetation                                                                                                                                                                                    |
| States -                                                                                                                                     | Gateway/Entry Point                                                                                                                                                                                     |
|                                                                                                                                              | Heritage Place <sup>Note 2</sup>                                                                                                                                                                        |
|                                                                                                                                              | Character Area <sup>Note 2</sup>                                                                                                                                                                        |
|                                                                                                                                              | Mountain or Hill                                                                                                                                                                                        |
| •                                                                                                                                            | Significant View                                                                                                                                                                                        |
|                                                                                                                                              | Lighthouse View Protection Area                                                                                                                                                                         |
| *                                                                                                                                            | Headland                                                                                                                                                                                                |
| <b>{·····</b> }                                                                                                                              | Through Block Pedestrian/Cycle Linkage                                                                                                                                                                  |
| <b>····</b>                                                                                                                                  | Coastal Path <sup>Note 3</sup>                                                                                                                                                                          |
| <u> </u>                                                                                                                                     | Bush to Beach Path <sup>Note 3</sup><br>Dedicated Public Transport Corridor (CAMCOS)                                                                                                                    |
| <br>∠>                                                                                                                                       | Priority Transit Corridor (Light Rail)                                                                                                                                                                  |
| $\leftarrow - \rightarrow$                                                                                                                   | for further investigation                                                                                                                                                                               |
|                                                                                                                                              | CoastConnect Priority Public Transport Corridor                                                                                                                                                         |
|                                                                                                                                              | Indicative Road Linkage/Access Point                                                                                                                                                                    |
| 0                                                                                                                                            | Proposed Intersection Upgrade <sup>Note 4</sup>                                                                                                                                                         |
|                                                                                                                                              | Transit Hub                                                                                                                                                                                             |
| Ū                                                                                                                                            | Future Transit Hub<br>Key Site (Refer to Key Sites Legend)                                                                                                                                              |
|                                                                                                                                              | Caloundra Aerodrome                                                                                                                                                                                     |
| 7/7/7                                                                                                                                        | Caloundra South Priority Development Area                                                                                                                                                               |
|                                                                                                                                              | (subject to the Economic Development Act 2012)                                                                                                                                                          |
| 1:20,642                                                                                                                                     |                                                                                                                                                                                                         |
| While every care is taken to ensure the accuracy of this product, neither<br>the Sunshine Coast Regional Council nor the State of Queensland |                                                                                                                                                                                                         |
| comple                                                                                                                                       | any representations or warranties about its accuracy, reliability,<br>teness or suitability for any particular purpose and disclaims all                                                                |
| neglige                                                                                                                                      | sibility and all liability (including without limitation, liability in<br>nnce) for all expenses, losses, damages (including indirect or<br>uential damage) and costs that may occur as a result of the |
|                                                                                                                                              | t being inaccurate or incomplete in any way or for any reason.                                                                                                                                          |
| © Crown and Council Copyright Reserved 2020<br>Geocentric Datum of Australia 2020 (GDA2020)                                                  |                                                                                                                                                                                                         |
|                                                                                                                                              | man                                                                                                                                                                                                     |
|                                                                                                                                              | Z Z Z Z                                                                                                                                                                                                 |
|                                                                                                                                              | MAROOCHYDORE                                                                                                                                                                                            |
|                                                                                                                                              |                                                                                                                                                                                                         |
|                                                                                                                                              | CALOUNDRA                                                                                                                                                                                               |
|                                                                                                                                              | The second se                                                                                         |

Figure 7.2.6A (Caloundra Local Plan Elements)

0%