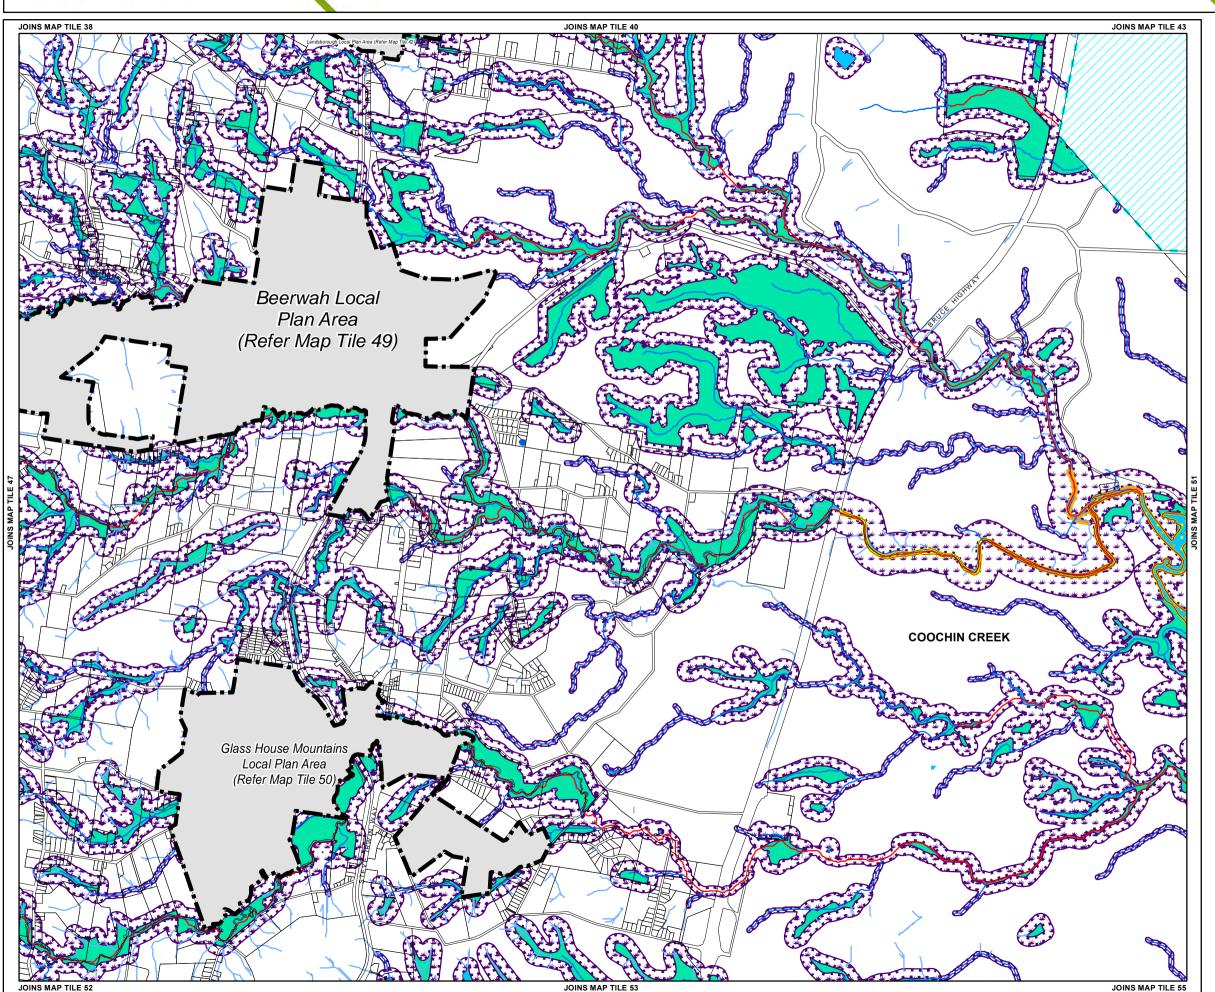

## Biodiversity, Waterways and Wetlands Overlay Map (ii)

Land Subject to Biodiversity, Waterways and

Stream Order 1 - 2

Stream Order 3 - 4

Stream Order 5 and above

Natural Waterbodies Constructed Waterbodies

Ramsar Wetlands

**Declared Fish Habitat Areas** 

Declared Fish Habitat Area

### Riparian Areas

Riparian Protection Area

## Other Elements

Local Plan Area Boundary

Declared Master Planned Area (see Part 10 - Other Plans)

Land within Development Control Plan 1 - Kawana

Waters which is the subject of the Kawana Waters Development Agreement (see Section 1.2 - Planning Scheme Components)

Priority Development Area (subject to the *Economic Development Act 2012*)

DCDB 6 March 2019 © State Government

Note — Areas not identified by the Biodiversity, Waterways and Wetlands Overlay Maps may also contain Ecologically Important Areas, rare or threatened flora and fauna species or their supporting habitat. Development occurring in such areas will also be assessable against the Biodiversity, Waterways and Wetlands Overlay Code

**Note** — Overlays provide a trigger for consideration of an overlay issue to be verified by further on-site investigations.

Note — In certain circumstances pre-existing development approvals may override the operation of an overlay.