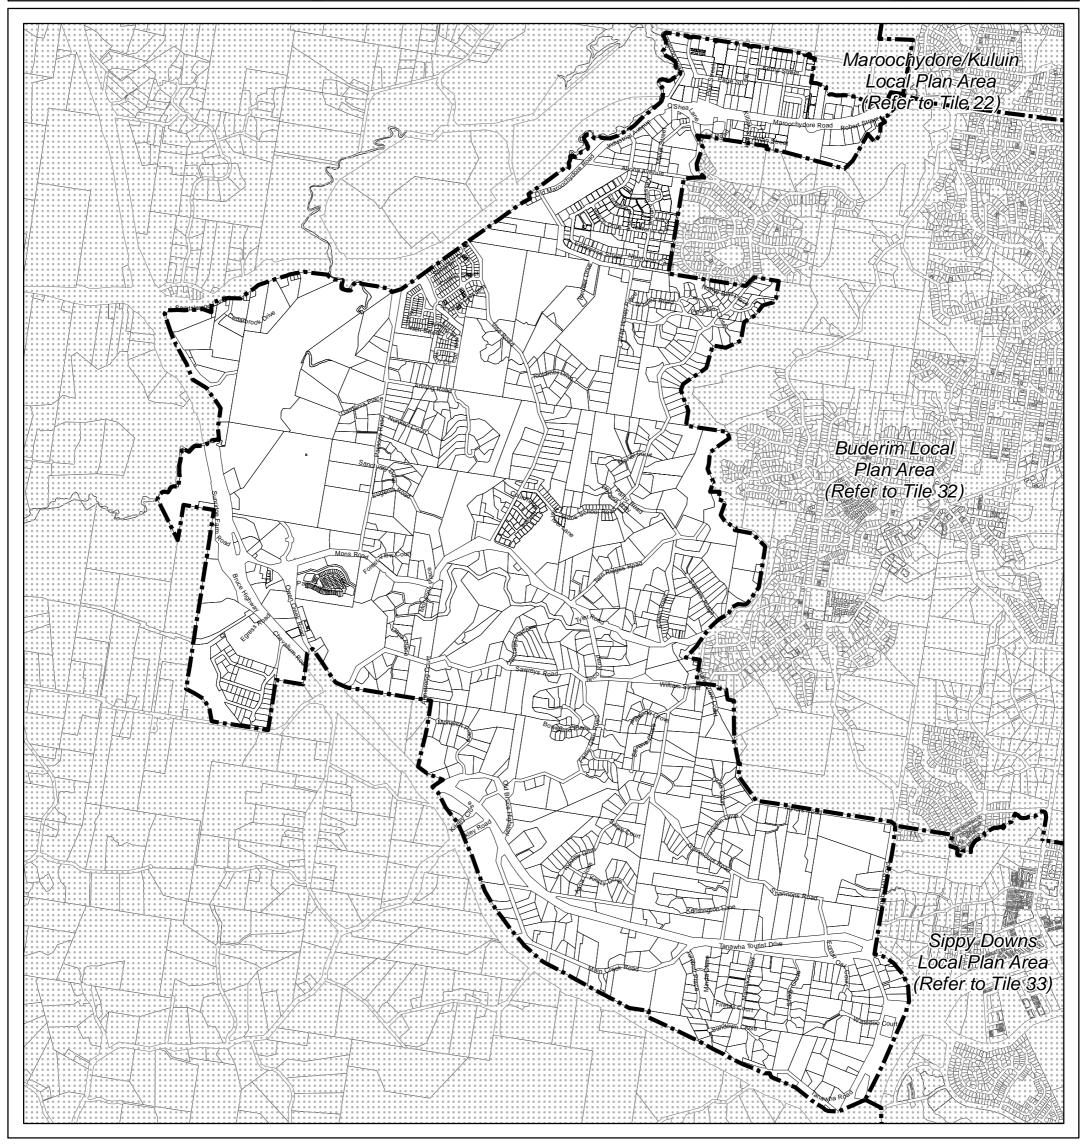

## Sunshine Coast Planning Scheme 2014 Forest Glen/Kunda Park/Tanawha Local Plan Area

## Water Resource Catchments Overlay Map

Land Subject to Water Resource Catchments Overlay

Water Resource Catchment Area Water Supply Storage

## Other Elements

Local Plan Area Boundary

Declared Master Planned Area (see Part 10 - Other Plans)

Land within Development Control Plan 1 - Kawana Waters which is the subject of the Kawana Waters Development Agreement (see Section 1.2 - Planning Scheme Components)

Priority Development Area (subject to the Economic Development Act 2012)

DCDB 6 April 2022 © State Government

Disclaimer
While every care is taken to ensure the accuracy of this product, neither
the Sunshine Coast Regional Council nor the State of Queensland
makes any representations or warranties about its accuracy, reliability,
completeness or suitability for any particular purpose and disclaims all
responsibility and all liability (including without limitation, liability in
negligence) for all expenses, losses, damages (including indirect or
consequential damage) and costs that may occur as a result of the
product being inaccurate or incomplete in any way or for any reason.