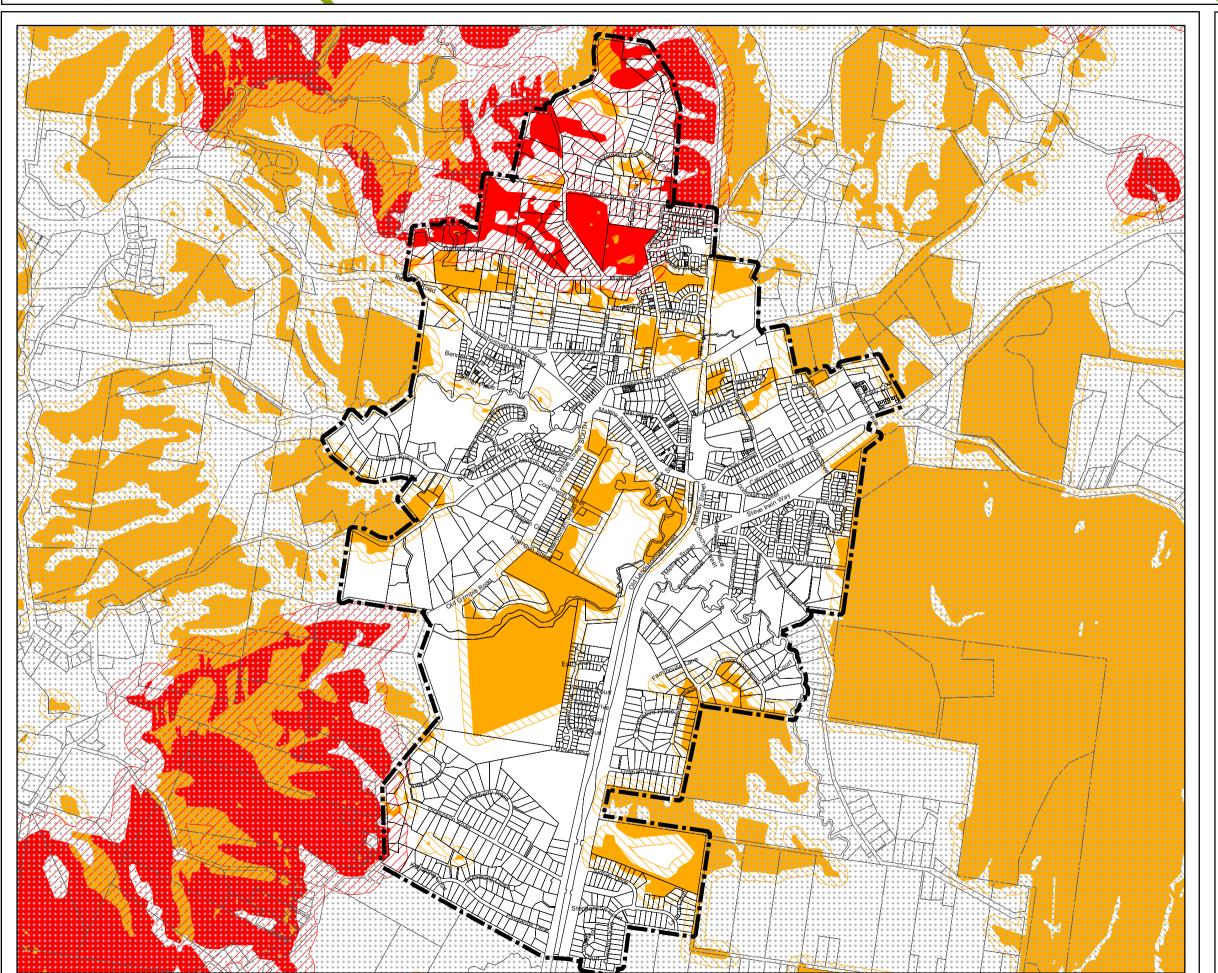

## Bushfire Hazard Overlay Map Land Subject to Bushfire Hazard Medium Bushfire Hazard Medium Bushfire Hazard Area High Bushfire Hazard High Bushfire Hazard Area Other Elements Local Plan Area Declared Master Planned Area (see Part 10 - Other Plans) Land within Development Control Plan 1 - Kawana Waters which is the subject of the Kawana Waters Development Agreement (see Section 1.2 - Planning Priority Development Area (subject to the *Economic Development Act 2012*) DCDB 6 April 2022 © State Government Note — Overlays provide a trigger for consideration of an overlay issue to be verified by further on-site investigations. Note — In certain circumstances pre-existing development approvals may override the operation of an overlay. Disclaimer While every care is taken to ensure the accuracy of this product, neither the Sunshine Coast Regional Council nor the State of Queensland makes any representations or warranties about its accuracy, reliability, completeness or suitability for any particular purpose and disclaims all responsibility and all liability (including without limitation, liability in negligence) for all expenses, losses, damages (including indirect or consequential damage) and costs that may occur as a result of the product being inaccurate or incomplete in any way or for any reason. entric Datum of Australia 2020 (GDA2020) Approx Scale @ A3 1:21,173