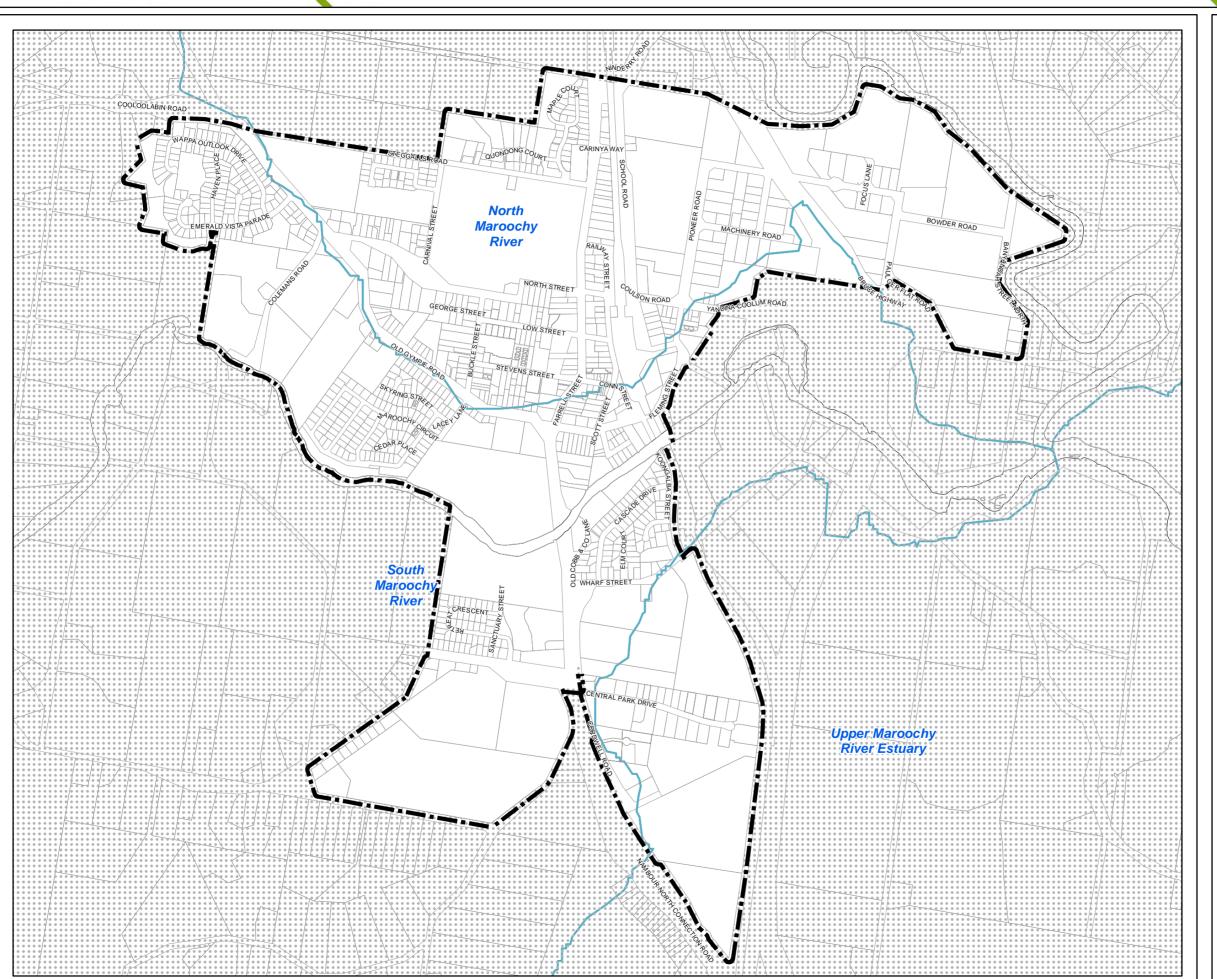

## Sunshine Coast Planning Scheme 2014 **Yandina Local Plan Area**

## Local Government Infrastructure Plan Map - Stormwater Network Future Trunk Stormwater Quality Treatment Device (Indicative GPT-S GPT-M GPT-L Riparian-M Ŏ VegChan-S VegChan-M VegChan-L Future Trunk Stormwater Capacity Works (Indicative Location) Channel Sag Upgrade Whole of Region Regional Monitoring Other Elements Local Plan Area SCC Sub Catchments Declared Master Planned Area (see Part 10 - Other Plans) Land within Development Control Plan 1 - Kawana Waters which is the subject of the Kawana Waters Development Agreement (see Section 1.2 - Planning Scheme Components) Priority Development Area (subject to the Economic Development Act 2012) DCDB 6 March 2019 © State Government

© Crown and Council Copyright Reserved 2019 Geocentric Datum of Australia 1994 (GDA94)

Approx Scale @ A3 1:13,669 370 Metres

LGIP Map SQN8