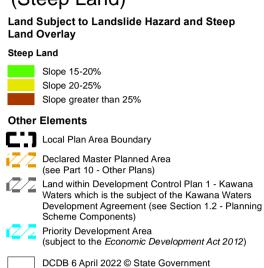

## Landslide Hazard and Steep Land Overlay Map (ii) (Steep Land)

Note — Overlays provide a trigger for consideration of an overlay issue to be verified by further on-site investigations.

Note — In certain circumstances pre-existing development approvals may override the operation of an overlay.