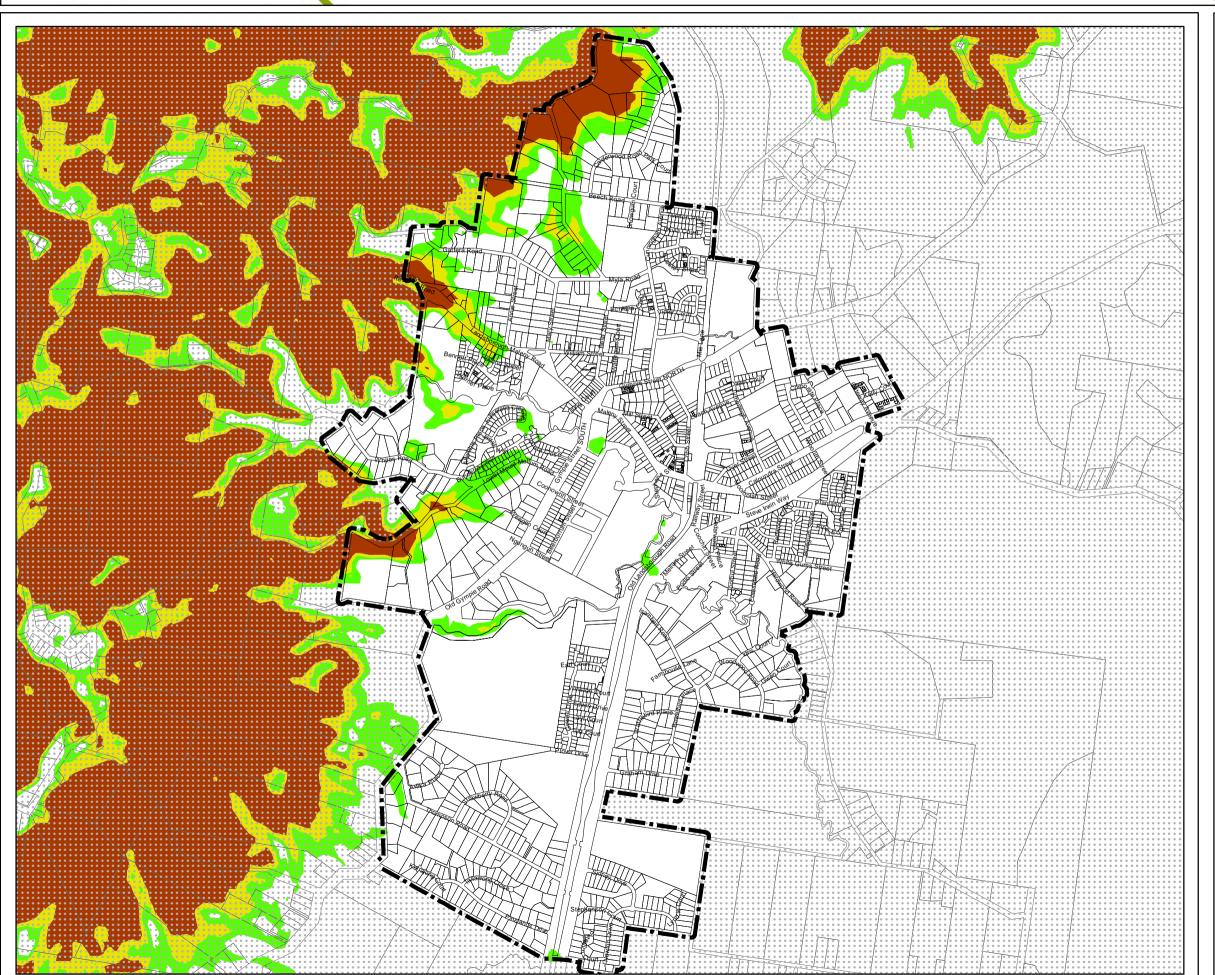

## Landslide Hazard and Steep Land Overlay Map (ii) (Steep Land)

Note — Overlays provide a trigger for consideration of an overlay issue to be verified by further on-site investigations.

Note — In certain circumstances pre-existing development approvals may override the operation of an overlay.