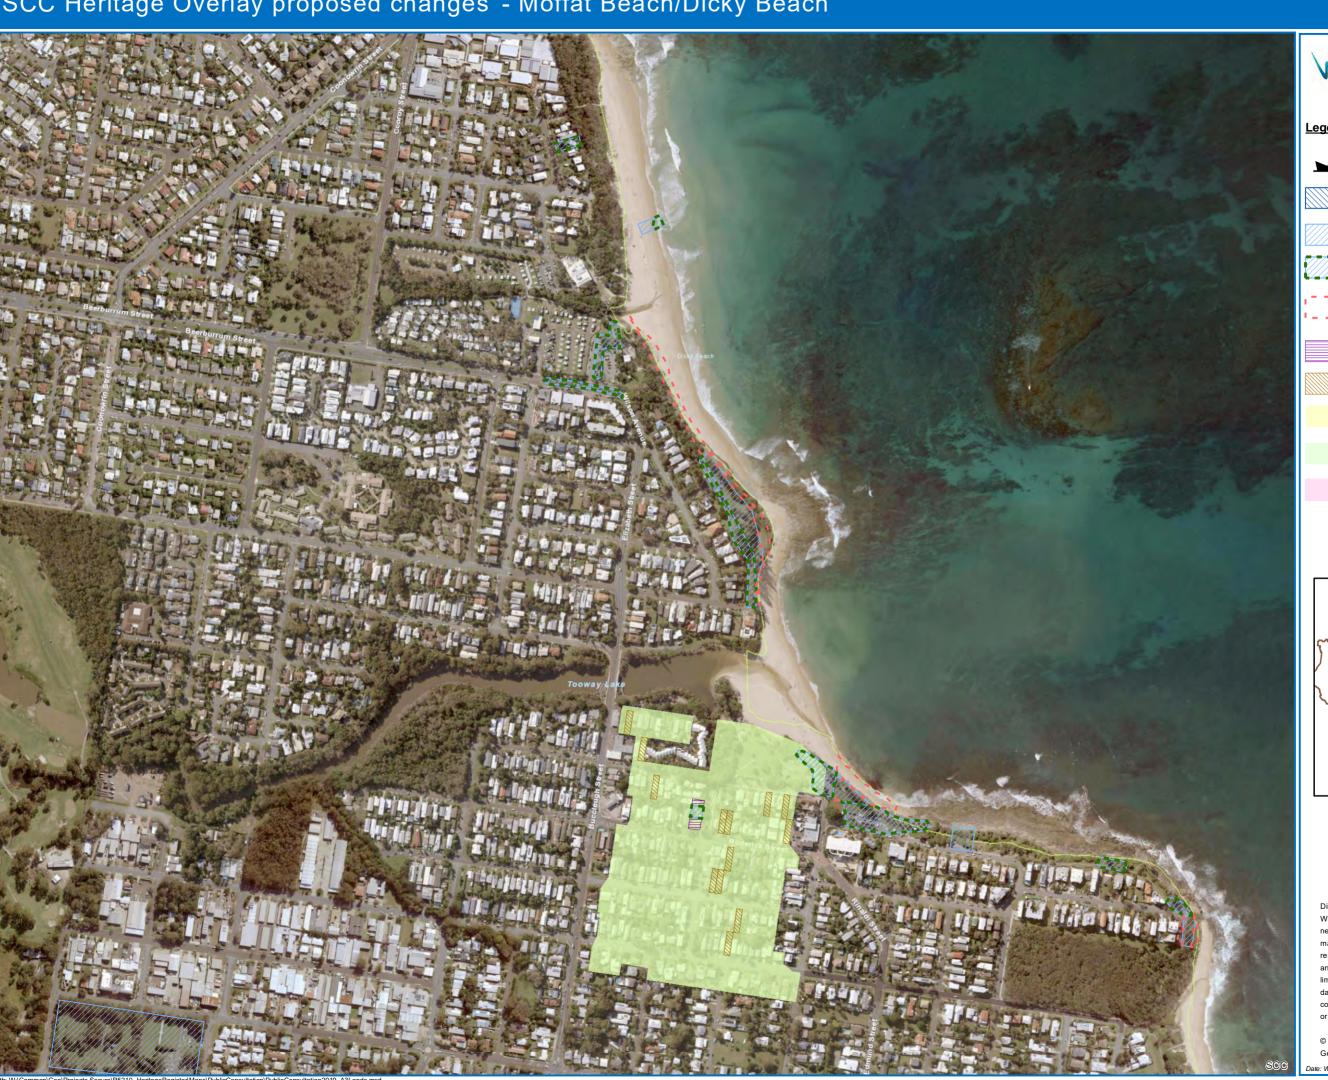

## SCC Heritage Overlay proposed changes - Moffat Beach/Dicky Beach

## **Legend**

Proposed local heritage place - shipwreck site

State heritage place (for information purposes only)

Local heritage place (existing place proposed for retention)

Proposed new local heritage place

Existing local heritage place proposed for removal from planning

Land in proximity to a local heritage

Character building

Existing character area to be retained

Locked Bag 72

Sunshine Coast Mail Centre Qld 4560 [e] mapping@sunshinecoast.qld.gov.au [w] www.maps.sunshinecoast.qld.gov.au [p] 07 5475 7272