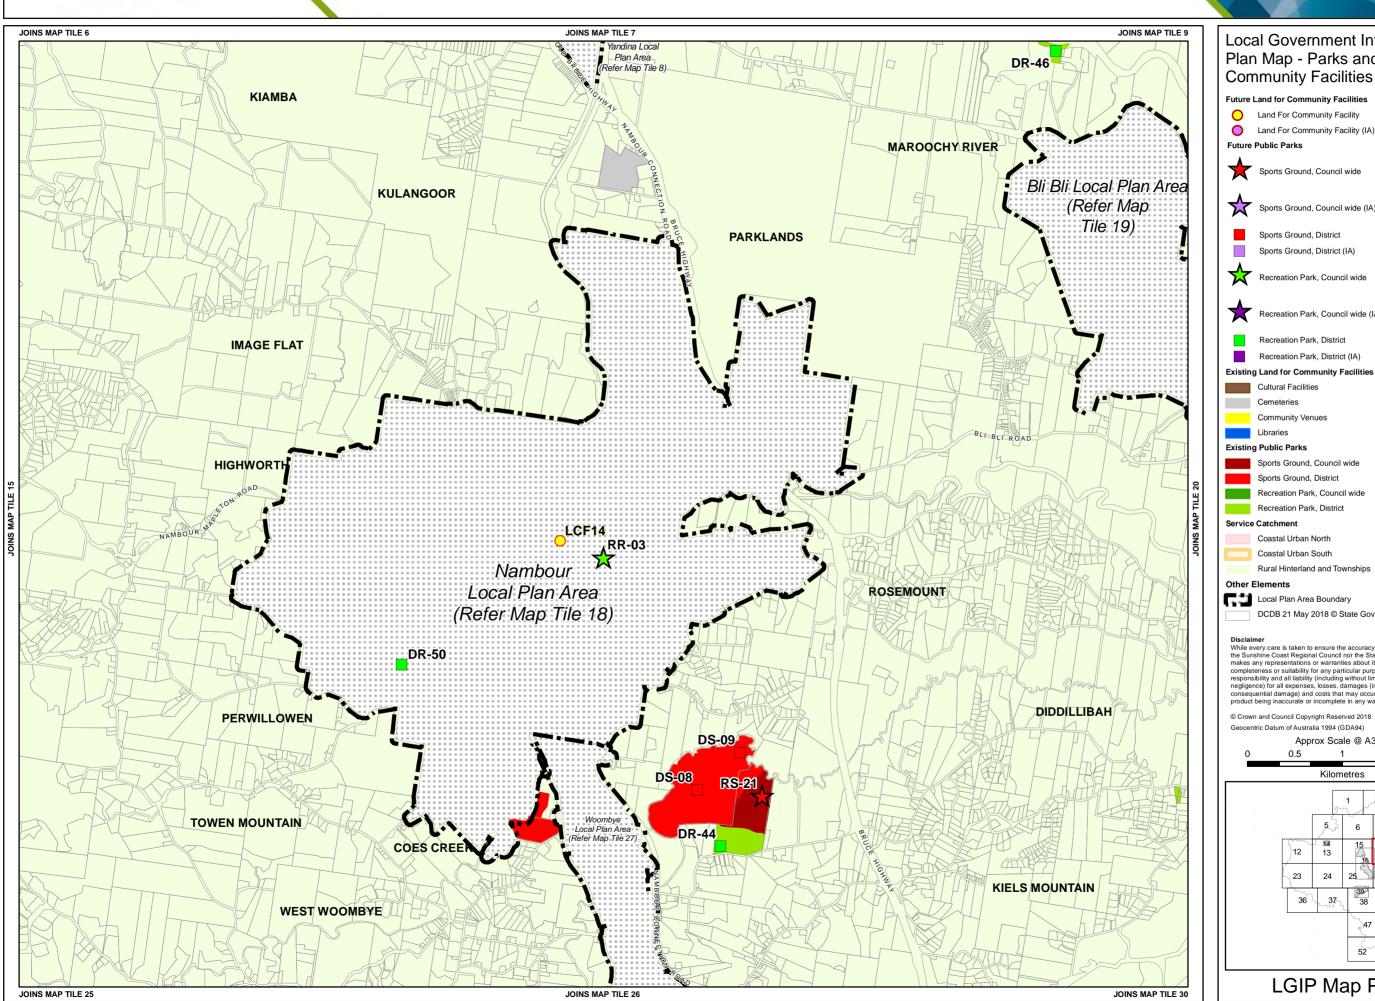

### Local Government Infrastructure Plan Map - Parks and Land for Community Facilities Network

## Future Land for Community Facilities

Land For Community Facility

Land For Community Facility (IA)

Sports Ground, Council wide

Sports Ground, District

Sports Ground, District (IA)

Recreation Park, Council wide

Recreation Park, Council wide (IA)

Recreation Park, District

Recreation Park, District (IA)

Rural Hinterland and Townships

Local Plan Area Boundary

DCDB 21 May 2018 © State Government

Disclaimer
While every care is taken to ensure the accuracy of this product, neither the Sunshine Coast Regional Council nor the State of Queensland makes any representations or warranties about its accuracy, reliability, completeness or suitability for any particular purpose and disclaims all responsibility and all liability (including without limitation, liability in negligence) for all expenses, losses, damages (including indirect or consequential damage) and costs that may occur as a result of the product being inaccurate or incomplete in any way or for any reason.

Geocentric Datum of Australia 1994 (GDA94)

Approx Scale @ A3 1:40,000

Kilometres

LGIP Map PCF17