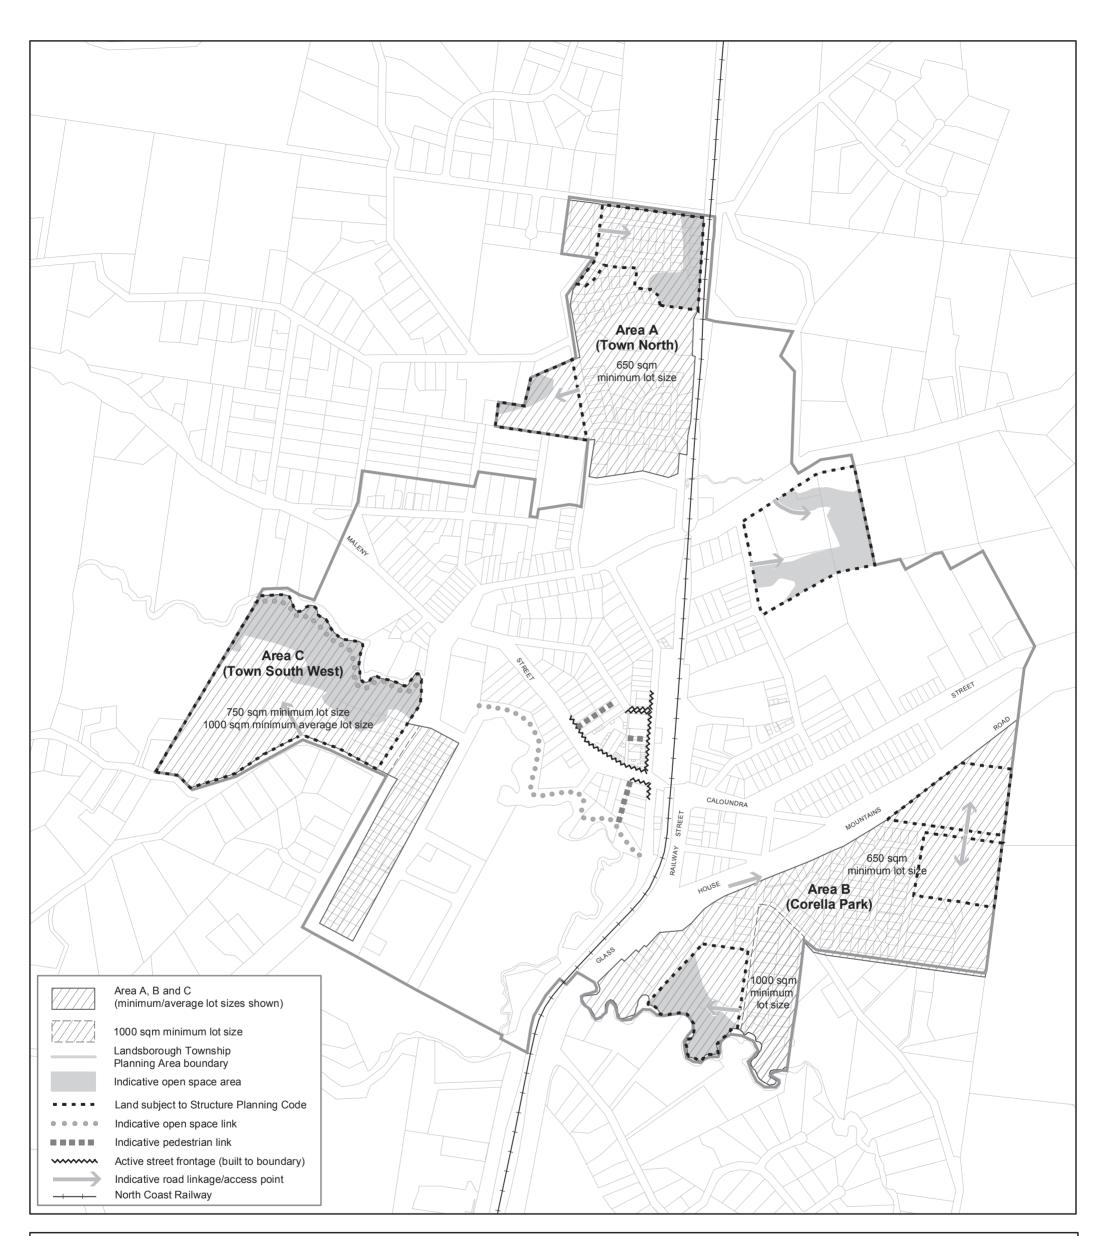

## Landsborough Township Planning Area Planning Area Code Map

Note 1: The minimum average lot size is used to determine lot yield by dividing the total area of the development site including any area in the Open Space -Conservation and Waterways Precinct by the required minimum average lot size.

Note 2: Minimum allotment and average allotment sizes are probable solutions

This map must not be reproduced in any form whole or part without the express written consent of Caloundra City Council. Base data supplied by the DNRME and reproduced by arrangement with the Queensland Government. July 2004.