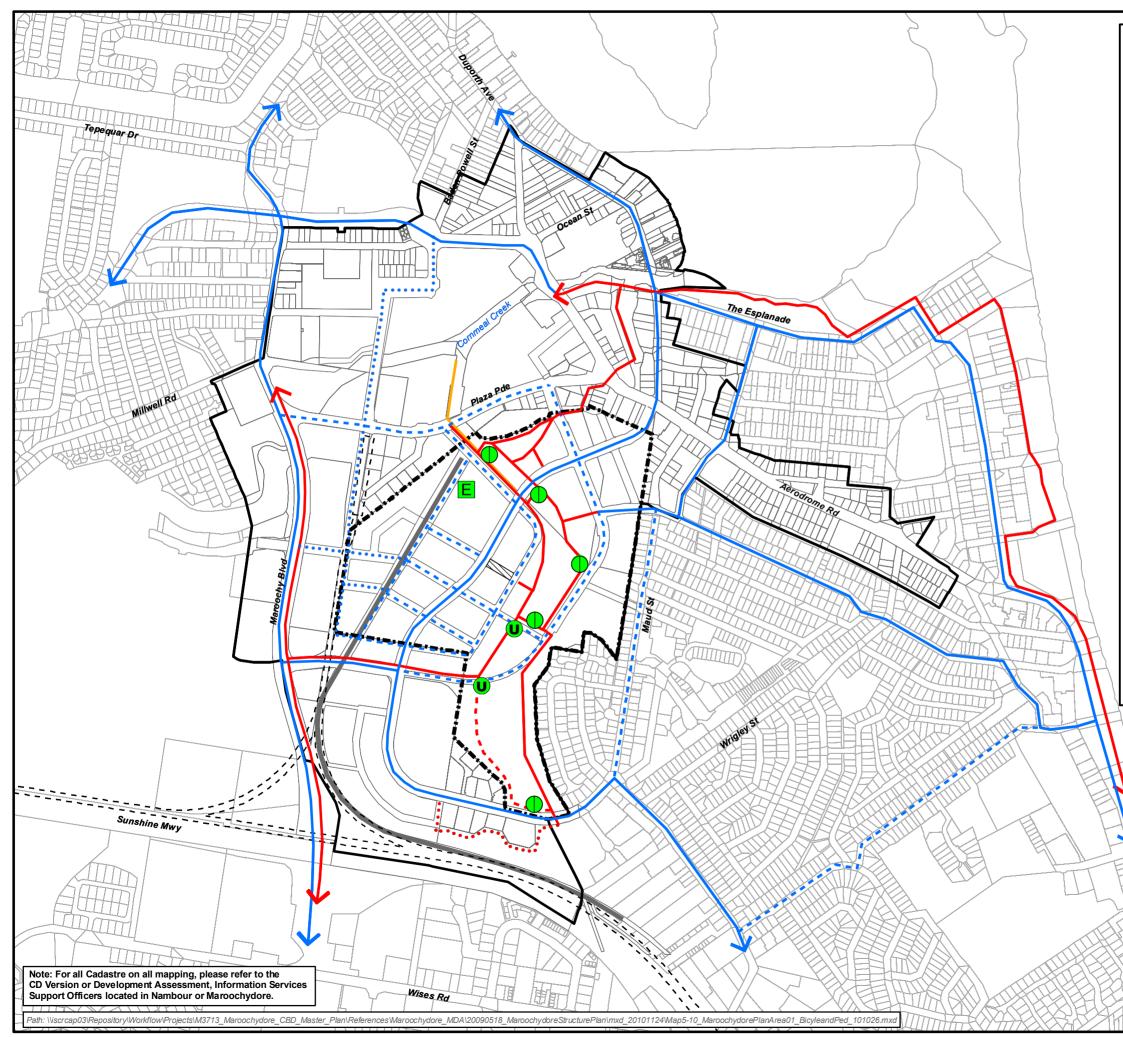

| Marčáochy<br>Plan<br>2000<br>A planning scheme for the future<br>Sunshine Coast<br>Council |                                                           |           |               | Map 5.10<br>Maroochydore PAC<br>Master Planned Area<br>Bicycle and Pedestrian<br>Infrastructure Network |
|--------------------------------------------------------------------------------------------|-----------------------------------------------------------|-----------|---------------|---------------------------------------------------------------------------------------------------------|
| Legen                                                                                      |                                                           |           |               |                                                                                                         |
| Bounda                                                                                     |                                                           | hydore P  | AC Master     | Planned Area Boundary                                                                                   |
|                                                                                            | Maroochydore Central Precinct (Master Plan Unit) Boundary |           |               |                                                                                                         |
|                                                                                            | Cadastral Boundaries                                      |           |               |                                                                                                         |
| Major B                                                                                    | icycle ar                                                 | nd Pedes  | trian Infra   | structure                                                                                               |
| $\bigcirc$                                                                                 | Bicycle/Pedestrian Bridge                                 |           |               |                                                                                                         |
| U                                                                                          | Bicycle/Pedestrian Underpass                              |           |               |                                                                                                         |
| Shire wi                                                                                   | ide Bicycle and Pedestrian Route                          |           |               |                                                                                                         |
| $\rightarrow$                                                                              | On Roadway (Bicycle)                                      |           |               |                                                                                                         |
| Š                                                                                          | Off Roa                                                   | idway (Sł | hared Bicyc   | le and Pedestrian)                                                                                      |
| District                                                                                   | Bicyclea                                                  | and Pede  | estrian Rou   | ute                                                                                                     |
|                                                                                            | On Roadway (Bicycle)                                      |           |               |                                                                                                         |
|                                                                                            | Off Roa                                                   | idway (Sł | hared Bicyc   | le and Pedestrian)                                                                                      |
| Local B                                                                                    | icycle an                                                 | d Pedes   | trian Route   | e                                                                                                       |
| ••••                                                                                       | On Roadway (Bicycle)                                      |           |               |                                                                                                         |
| ••••                                                                                       | Off Roadway (Shared Bicycle and Pedestrian)               |           |               |                                                                                                         |
|                                                                                            | Publicly Accessible Pedestrian Promenade                  |           |               |                                                                                                         |
|                                                                                            | Dedicated Pedestrian and Cycle Corridor                   |           |               |                                                                                                         |
| Ε                                                                                          | End of Trip Facilities                                    |           |               |                                                                                                         |
| Major R                                                                                    | oad Tran                                                  | sport In  | frastruture   |                                                                                                         |
|                                                                                            | Existing                                                  | and Pro   | posed Roa     | ds                                                                                                      |
| Major P                                                                                    | ublic Tra                                                 | nsport lı | nfrastructu   | re                                                                                                      |
| Ľ                                                                                          | Dedicat                                                   | ted Trans | it Corridor ( | (CAMCOS)                                                                                                |
| _                                                                                          | Proposed Transit Corridor (under investigation)           |           |               |                                                                                                         |
|                                                                                            | 0                                                         | 100       | 200           | 400 600                                                                                                 |
|                                                                                            |                                                           |           |               | Metres                                                                                                  |

Map 5.10 Maroochydore PAC Master Planned Area Bicycle and Pedestrian Infrastructure Network