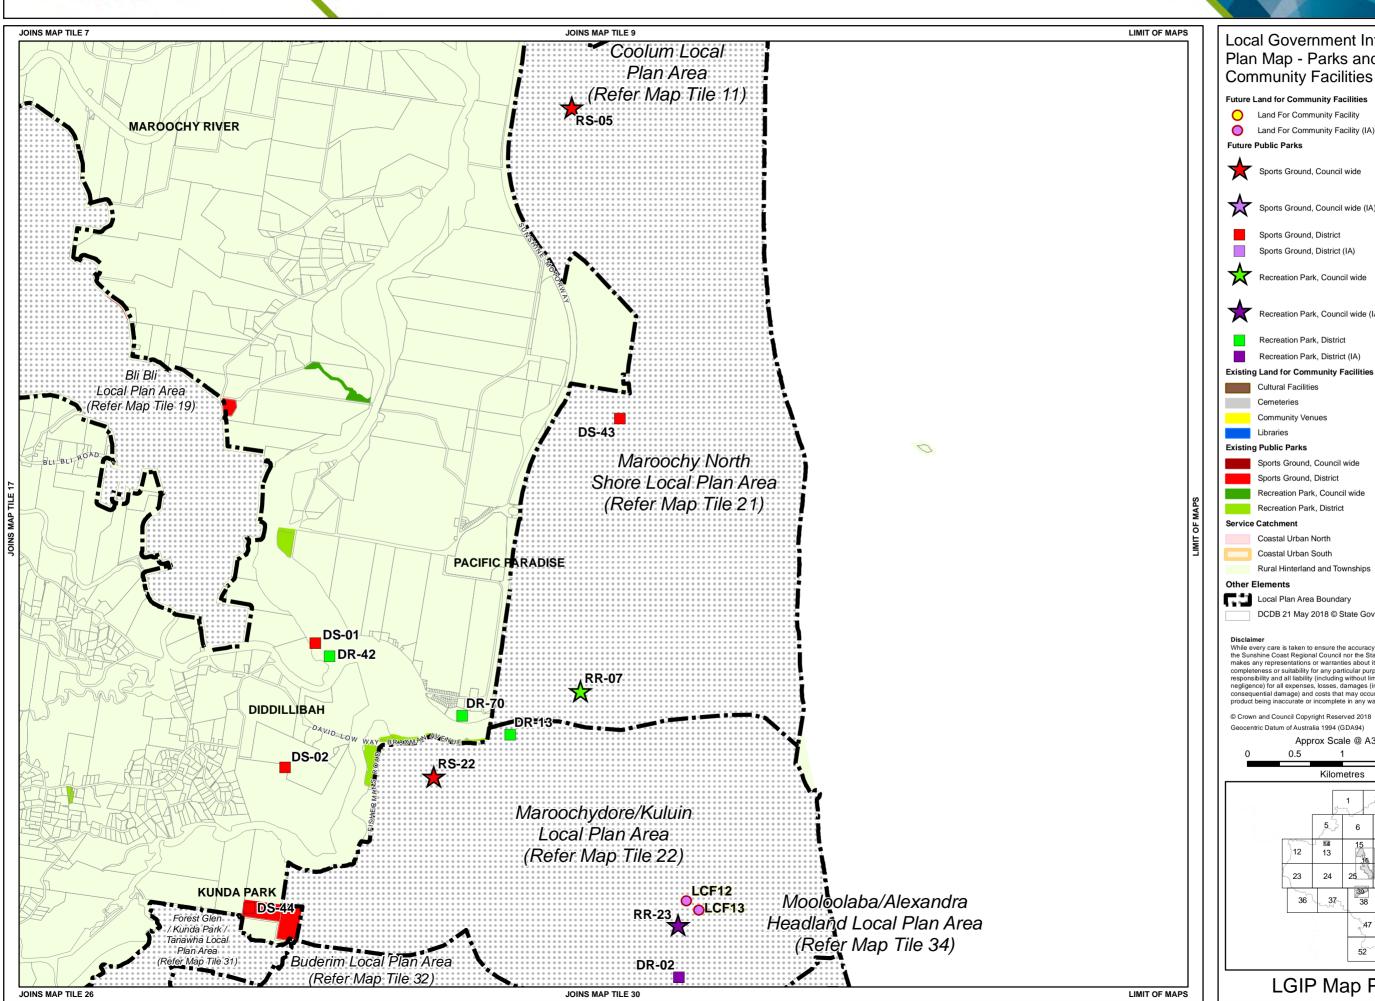

## Sunshine Coast Planning Scheme 2014

Rural Hinterland and Townships

DCDB 21 May 2018 © State Government

Disclaimer
While every care is taken to ensure the accuracy of this product, neither the Sunshine Coast Regional Council nor the State of Queensland makes any representations or warranties about its accuracy, reliability, completeness or suitability for any particular purpose and disclaims all responsibility and all liability (including without limitation, liability in negligence) for all expenses, losses, damages (including indirect or consequential damage) and costs that may occur as a result of the product being inaccurate or incomplete in any way or for any reason.

Geocentric Datum of Australia 1994 (GDA94)

Approx Scale @ A3 1:40,000

LGIP Map PCF20