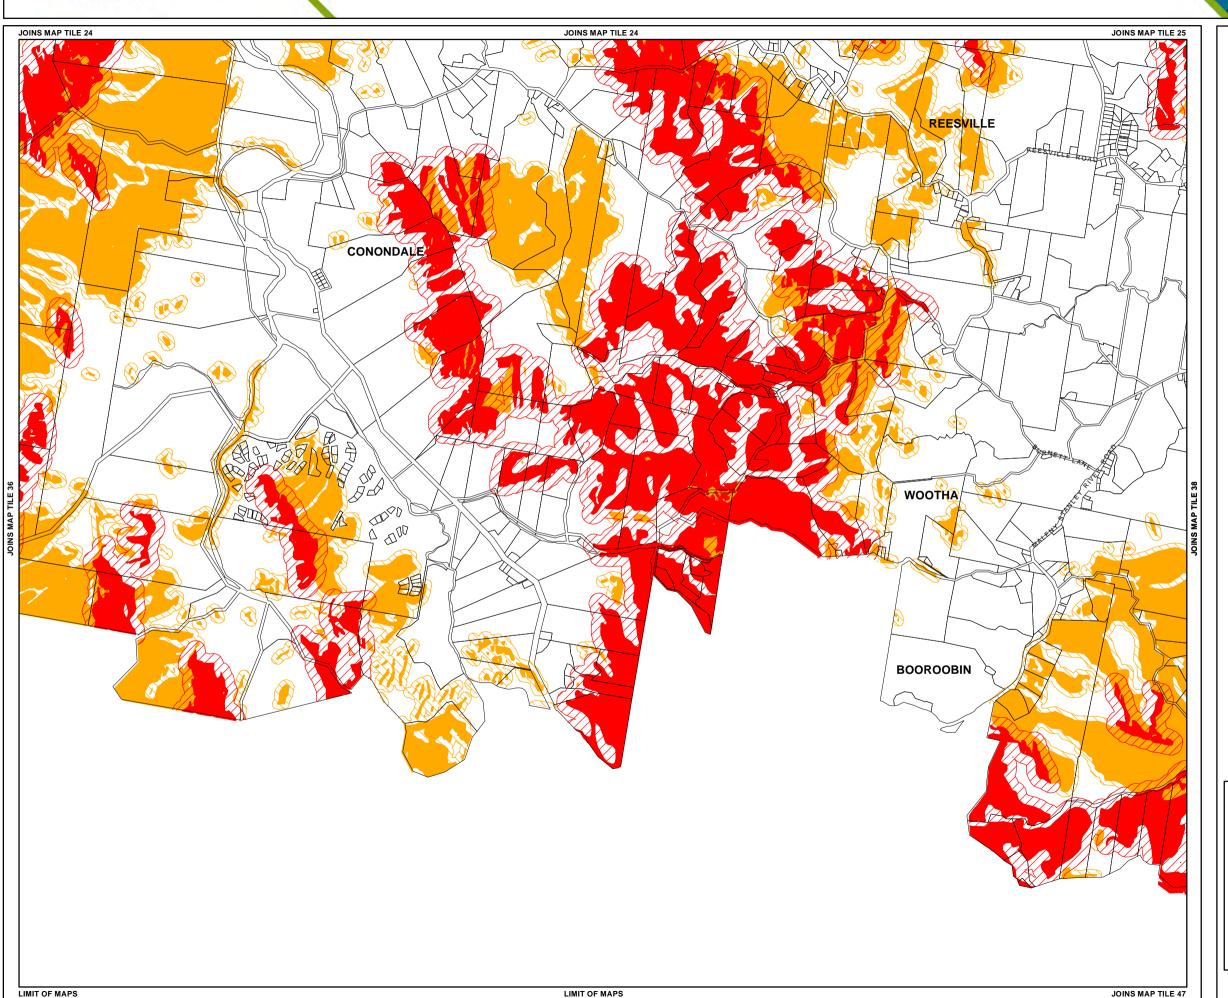

## Land Subject to Bushfire Hazard Overlay

Medium Bushfire Hazard Area Buffer

Medium Bushfire Hazard Area

High Bushfire Hazard Area

High Bushfire Hazard Area Buffer

Other Elements

Local Plan Area Boundary

Declared Master Planned Area (see Part 10 - Other Plans)

Land within Development Control Plan 1 - Kawana Waters which is the subject of the Kawana Waters

Development Agreement (see Section 1.2 - Planning

Priority Development Area

(subject to the Economic Development Act 2012)

DCDB 28 January 2013 © State Government

Note — Overlays provide a trigger for consideration of an overlay issue to be verified by further on-site investigations.

Note — In certain circumstances pre-existing development approvals may override the operation of an overlay.