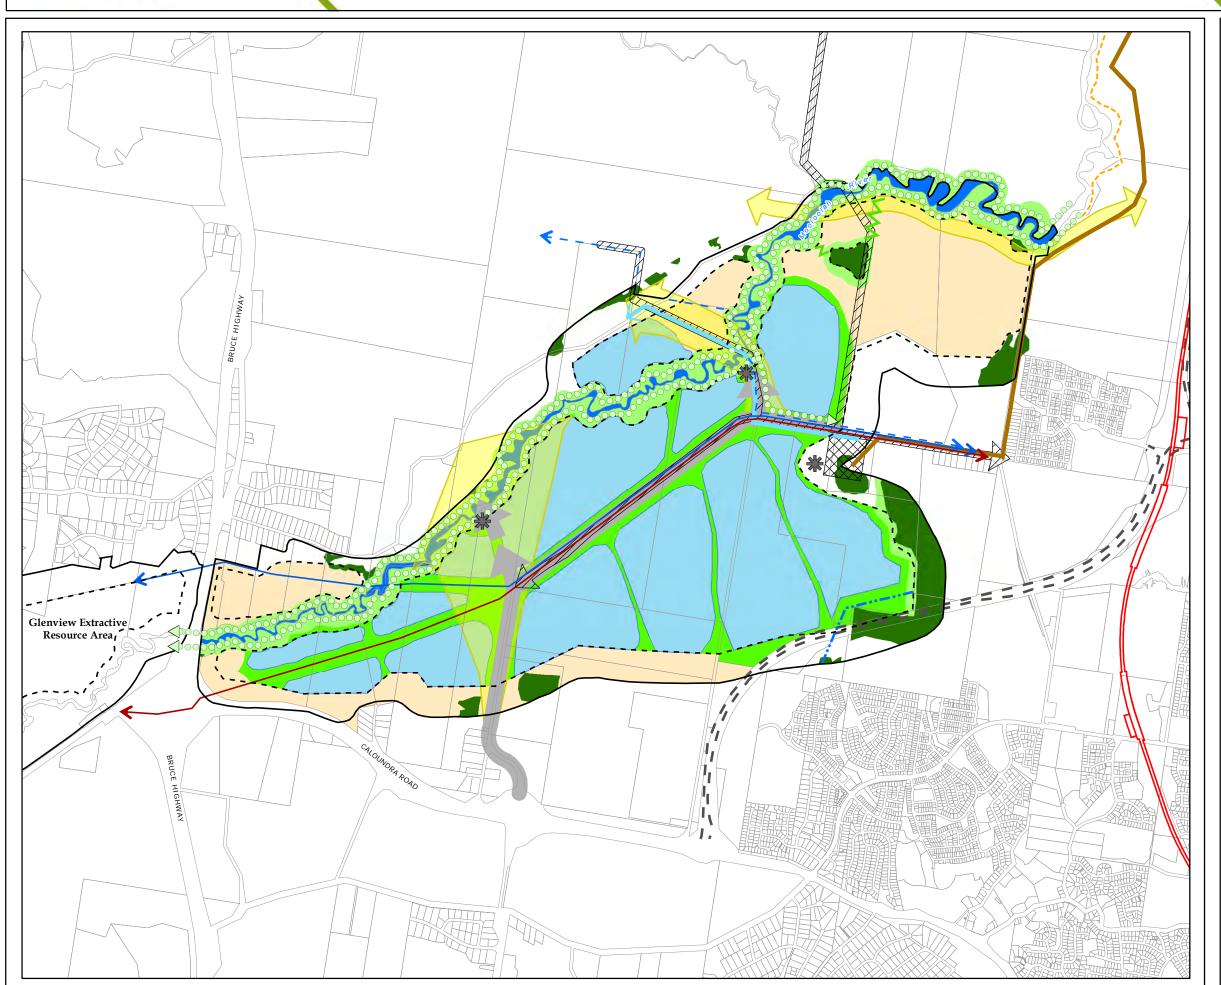

## Sunshine Coast Planning Scheme 2014 **Meridan Plains Extractive Resource Area**

## Meridan Plains **Extractive Resource Area** End Use Concept Plan

**Meridan Plains Extractive Resource Elements** 

Parking / Public Access Points (depending on final road crossing location)

--- Future Trails Public Access Trails

Ecological Link

Future Meridan Plains Sewerage and Advanced Waste Water Treatment Plants

Existing Sewer Pipe

Existing Water Pipe

Proposed Aquagen Pipeline Trunk Pressure Main

Future Infrastructure Corridor

Future Transport Infrastructure Corridors

Future Transport and Infrastructure Study Area

Open Space / Landscape Area

Regional Significant Vegetation
(areas shown within and adjoining extractive resource area only) Ecological Buffer (areas shown within and adjoining extractive resource area only)

Mooloolah River

Indicative Lake Configurations

Indicative Future 132kv Electricity Corridor

SPP Key Resource Area Boundary

SPP Extractive Resource Area Boundary

Other Elements

DCDB 28 January 2013 © State Government

CAMCOS Transport Corridor

Major Road Corridor

Indicative Proposed Drainage Line

Disclaimer

While every care is taken to ensure the accuracy of this product, neither the Sunshine Coast Regional Council nor the State of Queensland makes any representations or warranties about its accuracy, reliability, completeness or suitability for any particular purpose and disclaims all responsibility and all liability (including without limitation, liability in negligence) for all expenses, losses, damages (including indirect or reconstruential damane) and costs that may occur as a result of the Jeffee) for all experises, losses, uarriages (infording inforest) equential damage) and costs that may occur as a result of the just being inaccurate or incomplete in any way or for any reason

© Crown and Council Copyright Reserved 2014

Geocentric Datum of Australia 1994 (GDA94)

Approx Scale @ A3 1:25,000

0 125250 500 750 Metres

Figure 9.3.7B