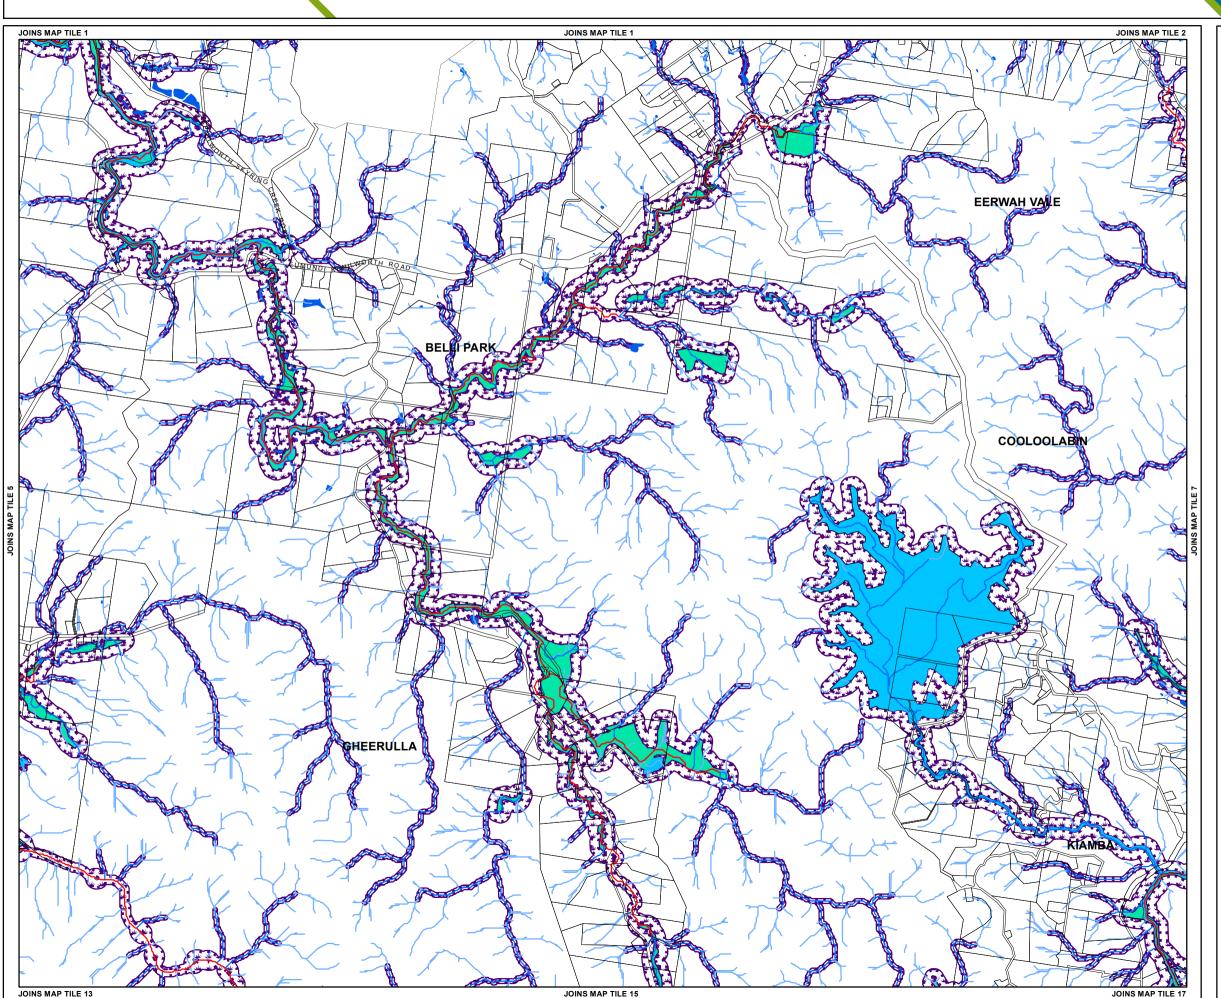

## Biodiversity, Waterways and Wetlands Overlay Map (ii)

Land Subject to Biodiversity, Waterways and

Stream Order 1 - 2

Stream Order 3 - 4

Stream Order 5 and above

Natural Waterbodies

## Constructed Waterbodies

Ramsar Wetlands

### Declared Fish Habitat Areas

Declared Fish Habitat Area

Riparian Protection Area

### **Other Elements**

Local Plan Area Boundary

Declared Master Planned Area (see Part 10 - Other Plans)

Land within Development Control Plan 1 - Kawana Waters which is the subject of the Kawana Waters

Development Agreement (see Section 1.2 - Planning Scheme Components) Priority Development Area

(subject to the Economic Development Act 2012)

DCDB 28 January 2013 © State Government

Note — Areas not identified by the Biodiversity, Waterways and Wetlands Overlay Maps may also contain Ecologically Important Areas, rare or threatened flora and fauna species or their supporting habitat. Development occurring in such areas will also be assessable against the Biodiversity, Waterways and Wetlands Overlay Code

**Note** — Overlays provide a trigger for consideration of an overlay issue to be verified by further on-site investigations.

 $\label{eq:Note-loss} \textbf{Note} - \text{In certain circumstances pre-existing development approvals may override the operation of an overlay.}$ 