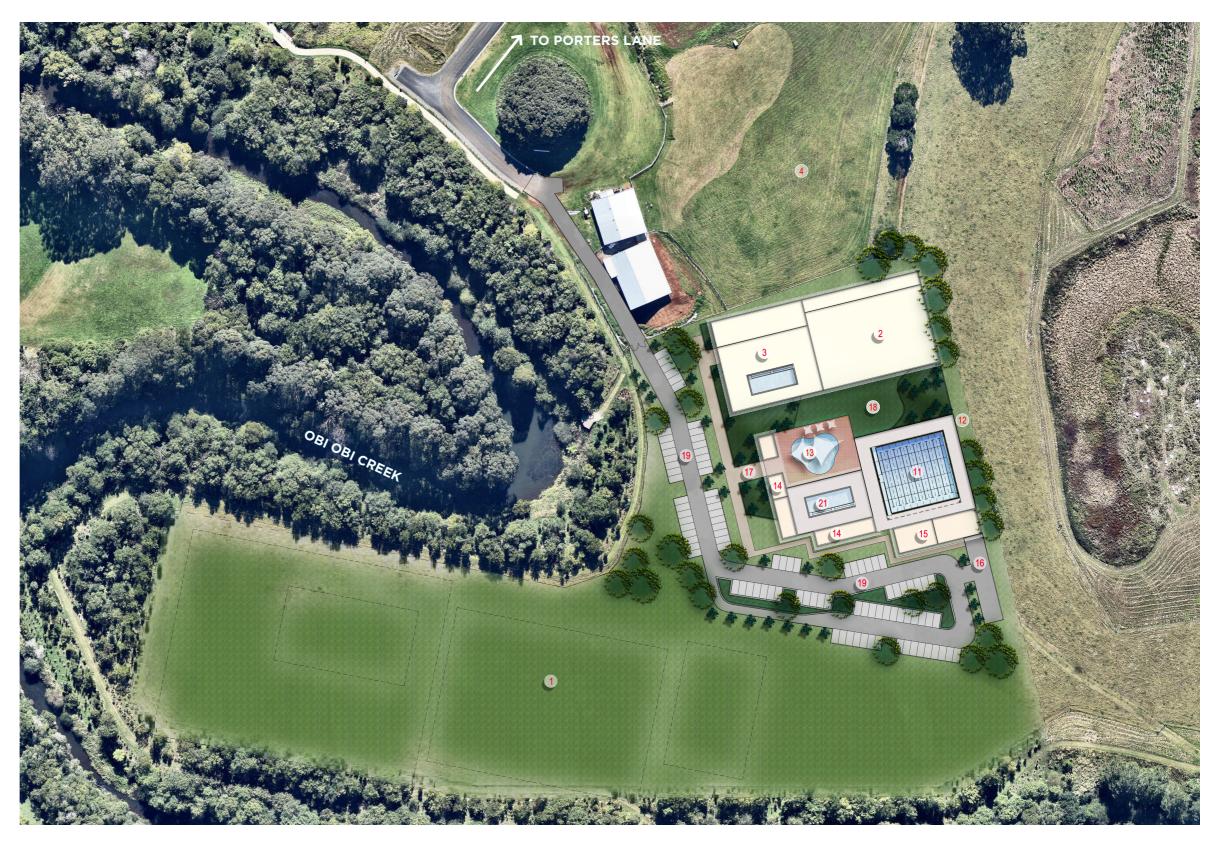

## **LEGEND**

## Surrounding Facilites

- 1. Multi-Use Sporting Fields
- 2. Gymnasium
- 3. Community Managed Hydrotherapy Pool
- 4. Equestrian Centre

## Aquatic Centre

- 11. Indoor Pool 25m x 10 Lane (depth 1.2m to 1.5m with accessible ramp)
- 12. Bench Seating to Concourse
- 13. External 250m² Zero Depth Splashpad
- 14. Entry Kiosk, Managers Office, Club Room, First Aid, Amenities and Change Rooms
- 15. Pool Plant Room and Store Room
- 16. Service Yard
- 17. Entry Path and Forecourt
- 18. Open Lawn Space/Landscape
- 19. Carparking 92 spaces + 2 PWD

## <u>Additional Facilities</u>

21. Heated Programme Pool - 17m x 6.3m (1.2m depth with accessible ramp)