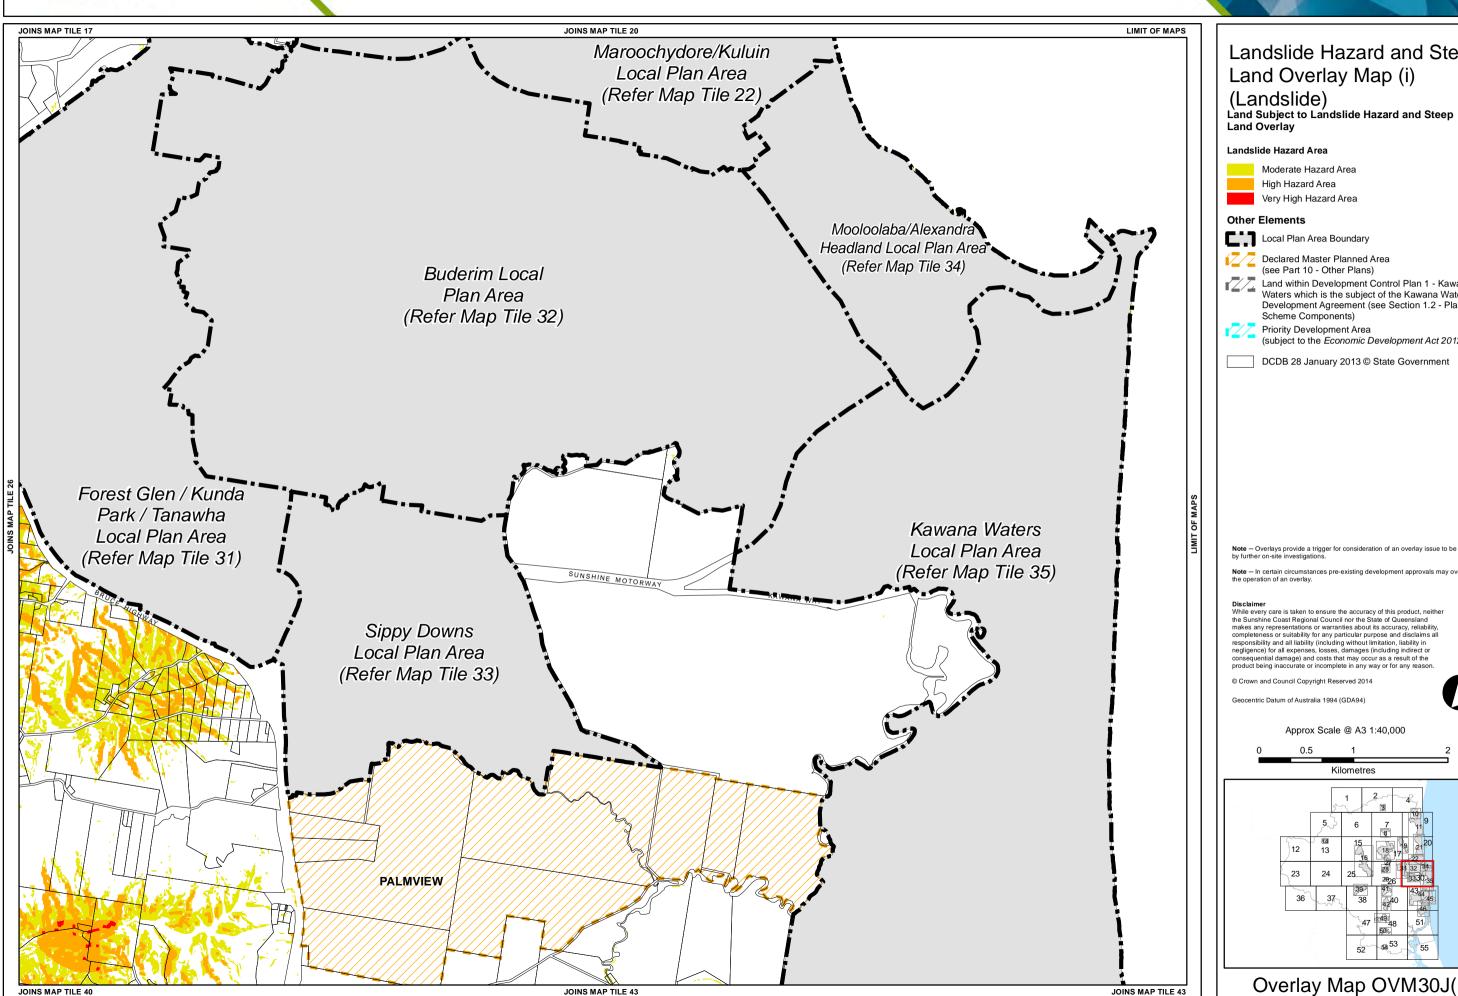

## Landslide Hazard and Steep Land Overlay Map (i)

Very High Hazard Area

Declared Master Planned Area

Land within Development Control Plan 1 - Kawana Waters which is the subject of the Kawana Waters Development Agreement (see Section 1.2 - Planning Scheme Components)

Priority Development Area

(subject to the Economic Development Act 2012)

DCDB 28 January 2013 © State Government

Note — Overlays provide a trigger for consideration of an overlay issue to be verified by further on-site investigations.

## Approx Scale @ A3 1:40,000

Overlay Map OVM30J(i)