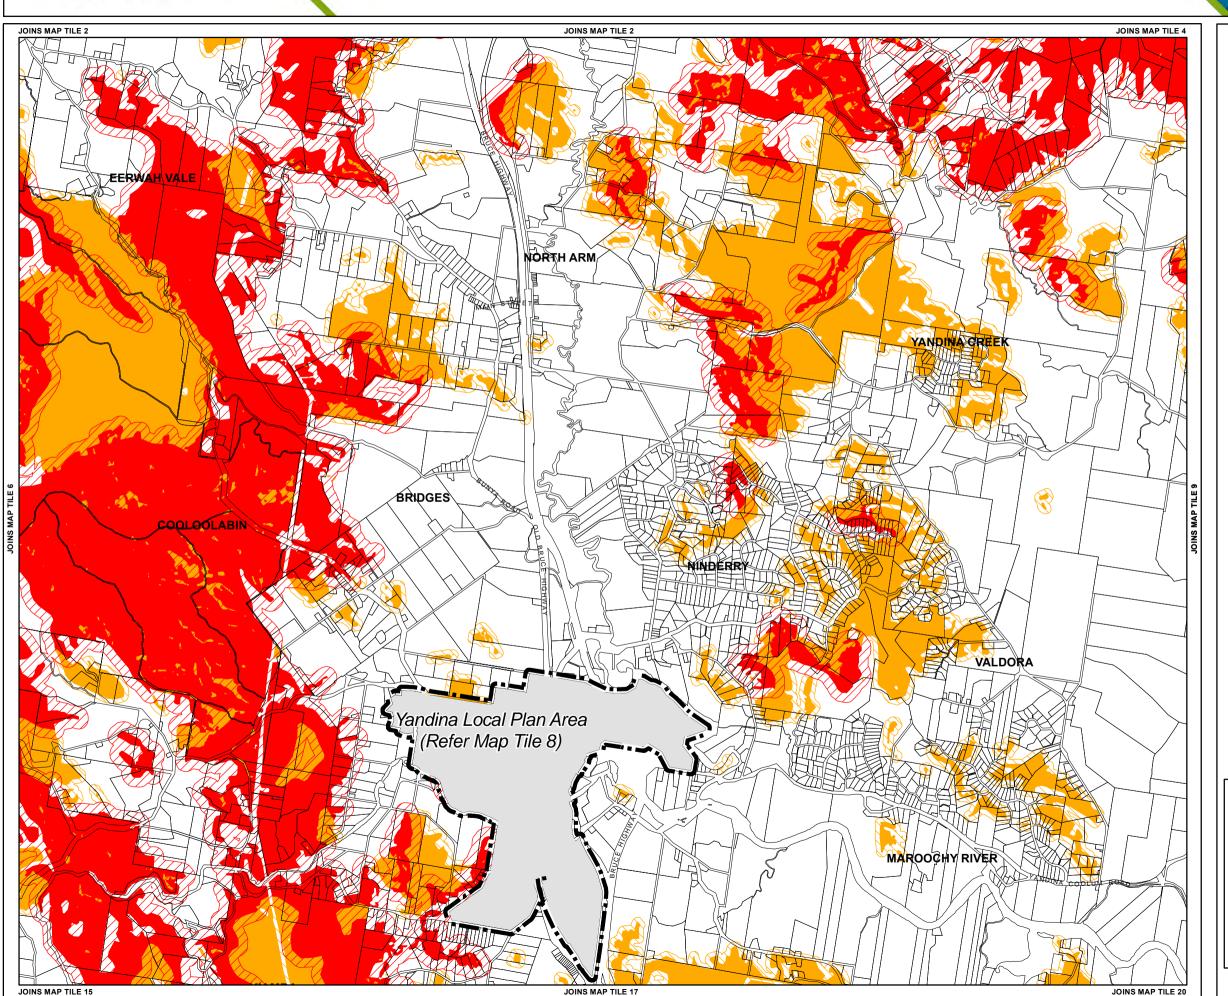

## **Bushfire Hazard Overlay Map**

Land Subject to Bushfire Hazard Overlay

Medium Bushfire Hazard Area Medium Bushfire Hazard Area Buffer

High Bushfire Hazard Area

High Bushfire Hazard Area Buffer

## Other Elements

Local Plan Area Boundary

Declared Master Planned Area (see Part 10 - Other Plans)

Land within Development Control Plan 1 - Kawana Waters which is the subject of the Kawana Waters Development Agreement (see Section 1.2 - Planning Scheme Components)

Priority Development Area

(subject to the Economic Development Act 2012)

DCDB 6 March 2019 © State Government

Note — Overlays provide a trigger for consideration of an overlay issue to be verified by further on-site investigations.

Note — In certain circumstances pre-existing development approvals may override the operation of an overlay.

Disclaimer

While every care is taken to ensure the accuracy of this product, neither the Sunshine Coast Regional Council nor the State of Queensland makes any representations or warranties about its accuracy, reliability, completeness or suitability for any particular purpose and disclaims all responsibility and all liability (including without limitation, liability in negligence) for all expenses, losses, damages (including indirect or consequential damage) and costs that may occur as a result of the product being inaccurate or incomplete in any way or for any reason.

© Crown and Council Copyright Reserved 2019

centric Datum of Australia 1994 (GDA94)

Approx Scale @ A3 1:40,000

Overlay Map OVM7D