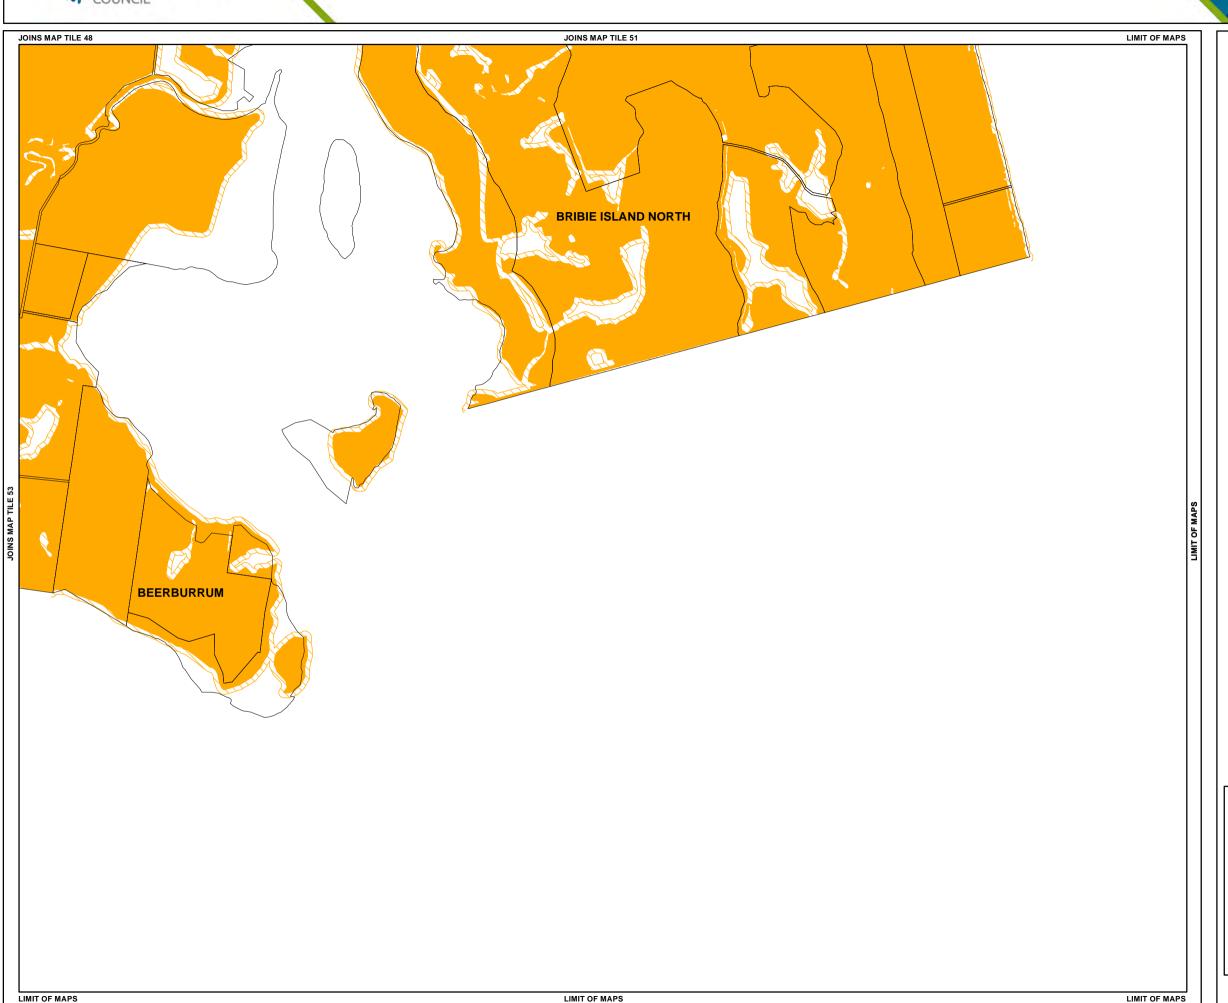

#### Land Subject to Bushfire Hazard Overlay

Medium Bushfire Hazard Area Buffer

Medium Bushfire Hazard Area

High Bushfire Hazard Area

High Bushfire Hazard Area Buffer

### Other Elements

Local Plan Area Boundary

Declared Master Planned Area (see Part 10 - Other Plans)

Land within Development Control Plan 1 - Kawana Waters which is the subject of the Kawana Waters Development Agreement (see Section 1.2 - Planning Scheme Components)

Priority Development Area

(subject to the Economic Development Act 2012)

DCDB 28 January 2013 © State Government

Note - Overlays provide a trigger for consideration of an overlay issue to be verified by further on-site investigations.

 $\mbox{\bf Note}$  — In certain circumstances pre-existing development approvals may override the operation of an overlay.

Disclaimer

While every care is taken to ensure the accuracy of this product, neither the Sunshine Coast Regional Council nor the State of Queensland makes any representations or warranties about its accuracy, reliability, completeness or suitability for any particular purpose and disclaims all responsibility and all liability (including without limitation, liability in negligence) for all expenses, losses, damages (including indirect or consequential damage) and costs that may occur as a result of the product being inaccurate or incomplete in any way or for any reason.