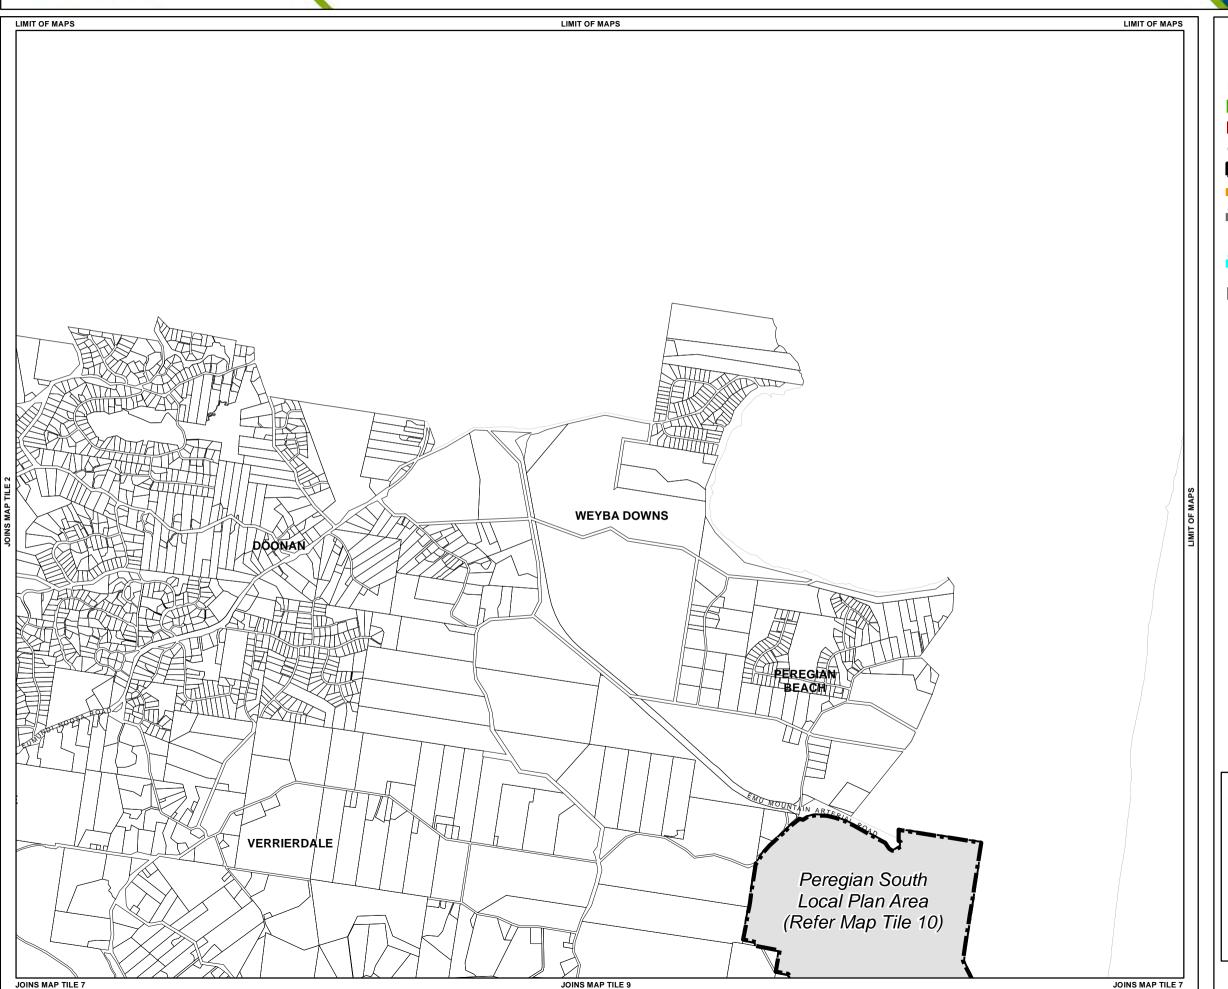

## **Coastal Protection Overlay** Map

### Land Subject to Coastal Protection Overlay

Coastal Protection Area

Maritime Development Area

### Other Elements

Local Plan Area Boundary

Declared Master Planned Area (see Part 10 - Other Plans)

Land within Development Control Plan 1 - Kawana Waters which is the subject of the Kawana Waters Development Agreement (see Section 1.2 - Planning

Scheme Components) Priority Development Area (subject to the *Economic Development Act 2012*)

DCDB 28 January 2013 © State Government

**Note** — Overlays provide a trigger for consideration of an overlay issue to be verified by further on-site investigations.