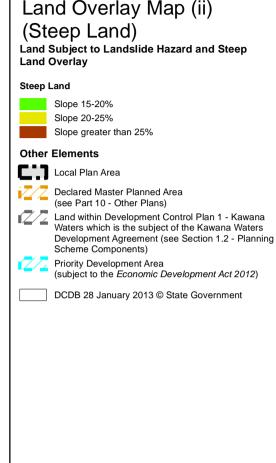

## Landslide Hazard and Steep Land Overlay Map (ii)

Note — Overlays provide a trigger for consideration of an overlay issue to be verified by further on-site investigations.

 $\label{eq:Note-loss} \textbf{Note} - \text{In certain circumstances pre-existing development approvals may override the operation of an overlay.}$ 