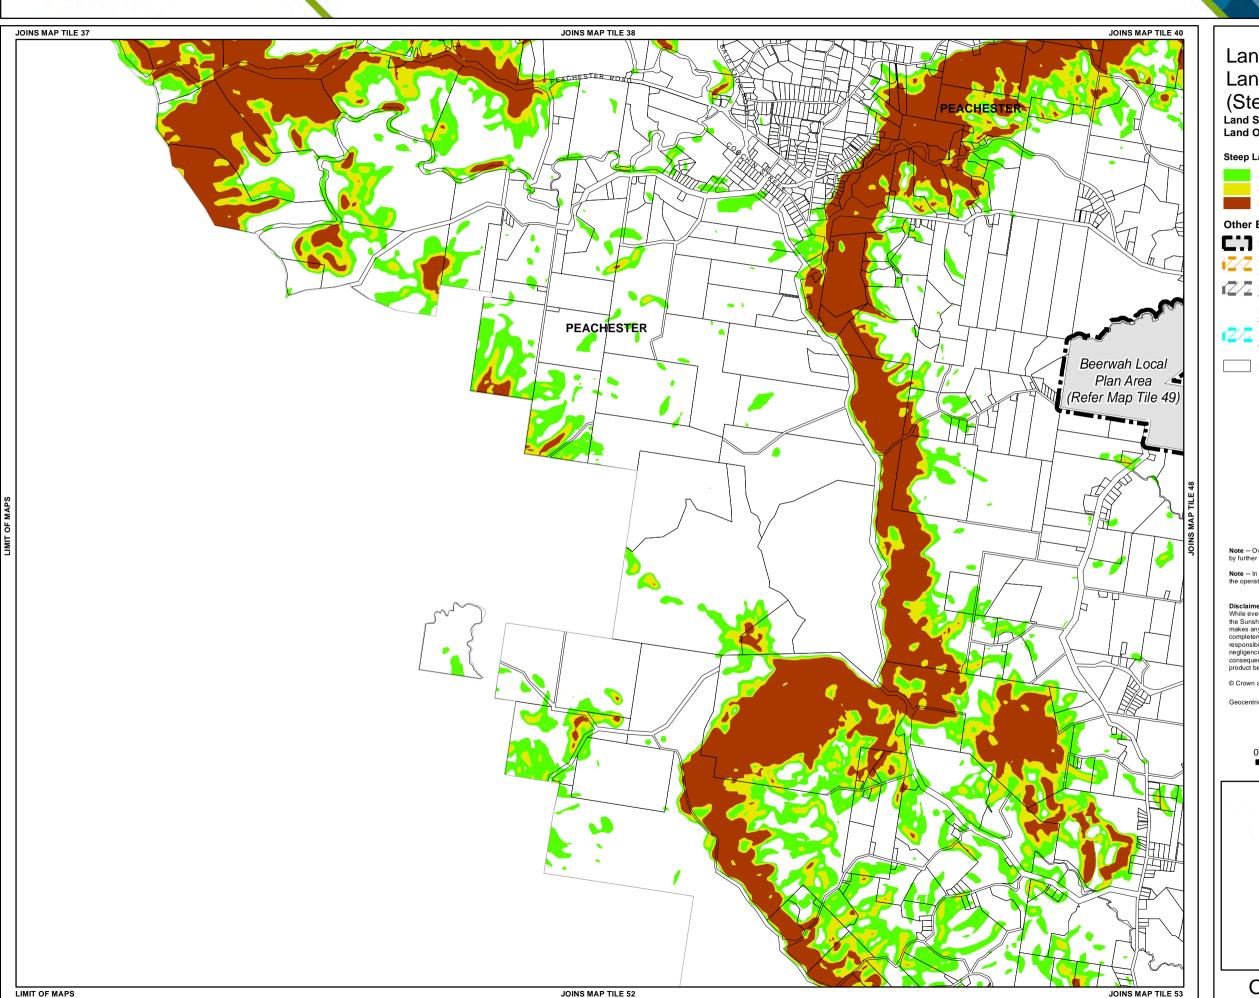

## Landslide Hazard and Steep Land Overlay Map (ii)

Note — Overlays provide a trigger for consideration of an overlay issue to be verified by further on-site investigations.

 $\label{eq:Note-loss} \textbf{Note} - \text{In certain circumstances pre-existing development approvals may override the operation of an overlay.}$ 