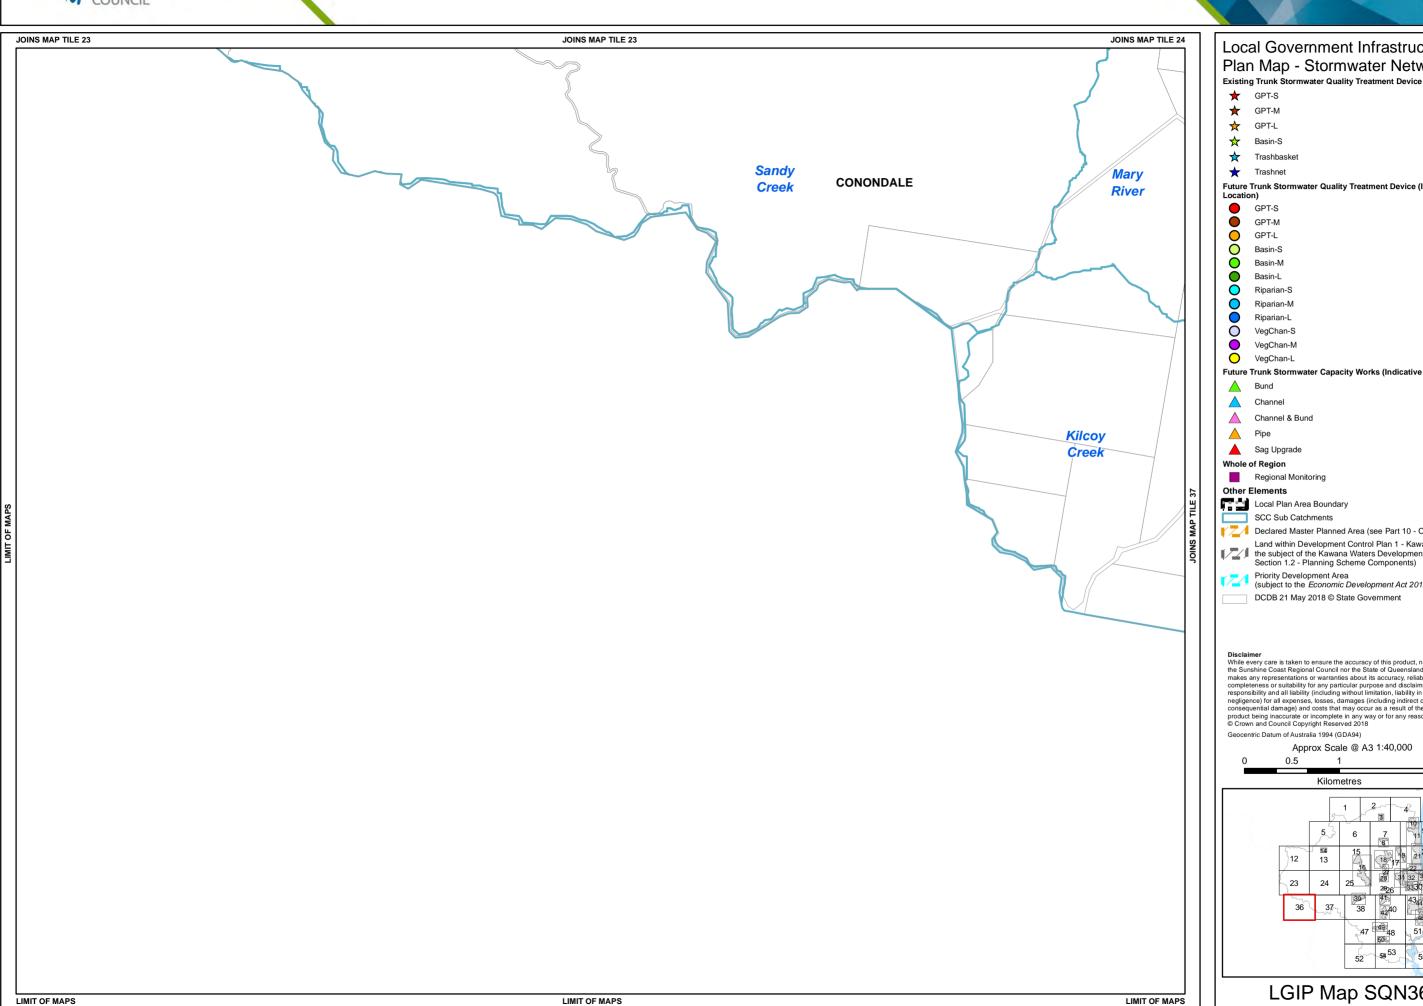

## Local Government Infrastructure Plan Map - Stormwater Network

Trashbasket

Trashnet

Future Trunk Stormwater Quality Treatment Device (Indicative

GPT-M

GPT-L Basin-S

Basin-M

Basin-L Riparian-S

Riparian-M Riparian-L

VegChan-S

VegChan-M VegChan-L

Future Trunk Stormwater Capacity Works (Indicative Location)

Bund

▲ Sag Upgrade

Whole of Region

Regional Monitoring

Other Elements

Local Plan Area Boundary

SCC Sub Catchments

Declared Master Planned Area (see Part 10 - Other Plans)

Land within Development Control Plan 1 - Kawana Waters which is the subject of the Kawana Waters Development Agreement (see Section 1.2 - Planning Scheme Components)

Priority Development Area (subject to the Economic Development Act 2012)

DCDB 21 May 2018 © State Government

Disclaimer

While every care is taken to ensure the accuracy of this product, neither the Sunshine Coast Regional Council nor the State of Queensland makes any representations or warranties about its accuracy, reliability, completeness or suitability for any particular purpose and disclaims all responsibility and all liability (including without limitation, liability in negligence) for all expenses, losses, damages (including indirect or consequential damage) and costs that may occur as a result of the product being inaccurate or incomplete in any way or for any reason.

© Crown and Council Copyright Reserved 2018

Cascotric Datum of Australia 1994 (GDA94)

Approx Scale @ A3 1:40,000

0.5

LGIP Map SQN36