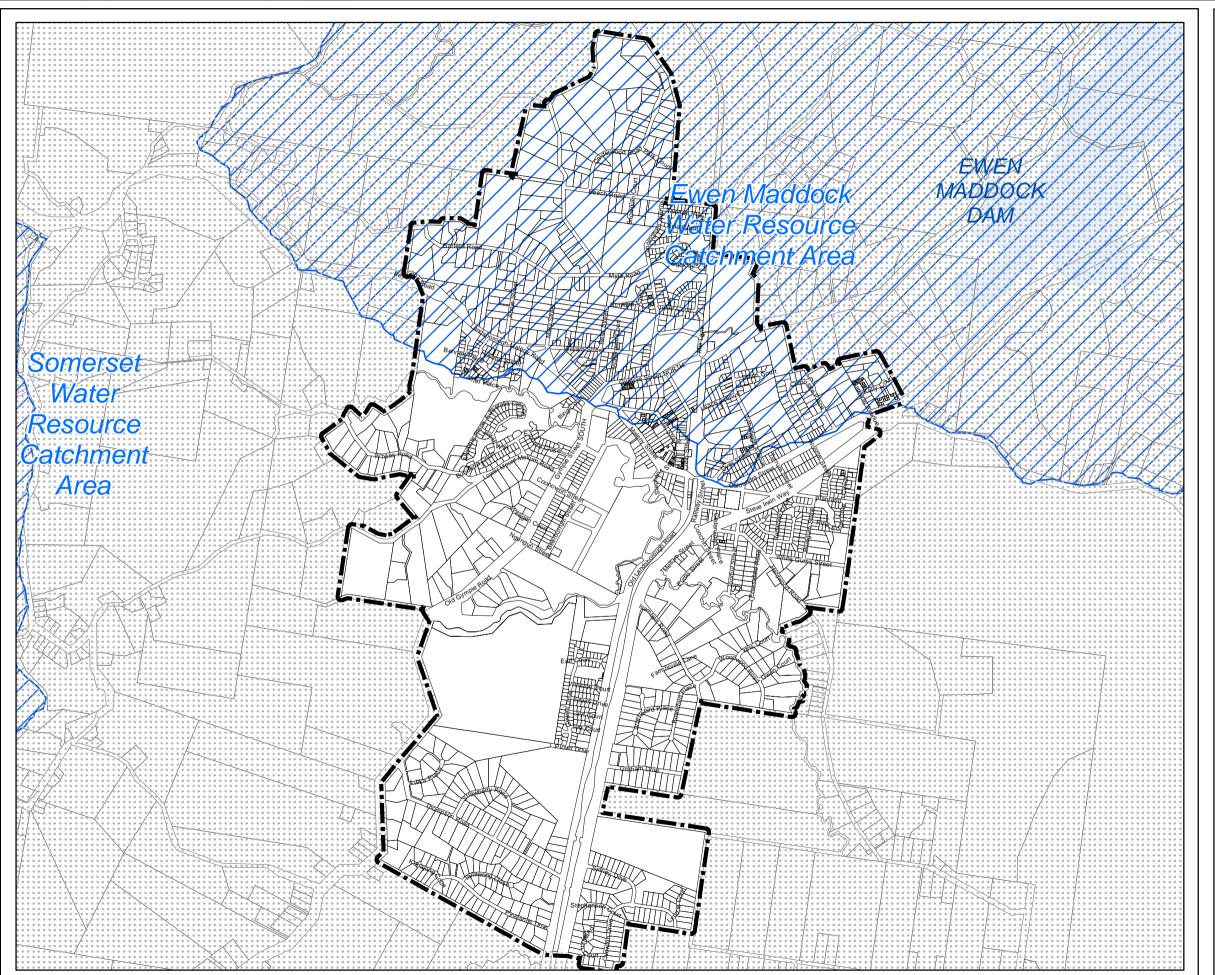

## Water Resource Catchments Overlay Map

Land Subject to Water Resource Catchments

Water Resource Catchment Area Water Supply Storage

## Other Elements

Local Plan Area Boundary

Declared Master Planned Area (see Part 10 - Other Plans)

Land within Development Control Plan 1 - Kawana Waters which is the subject of the Kawana Waters Development Agreement (see Section 1.2 - Planning Scheme Components)

Priority Development Area (subject to the *Economic Development Act 2012*)

DCDB 6 April 2022 © State Government

**Note** — Overlays provide a trigger for consideration of an overlay issue to be verified by further on-site investigations.