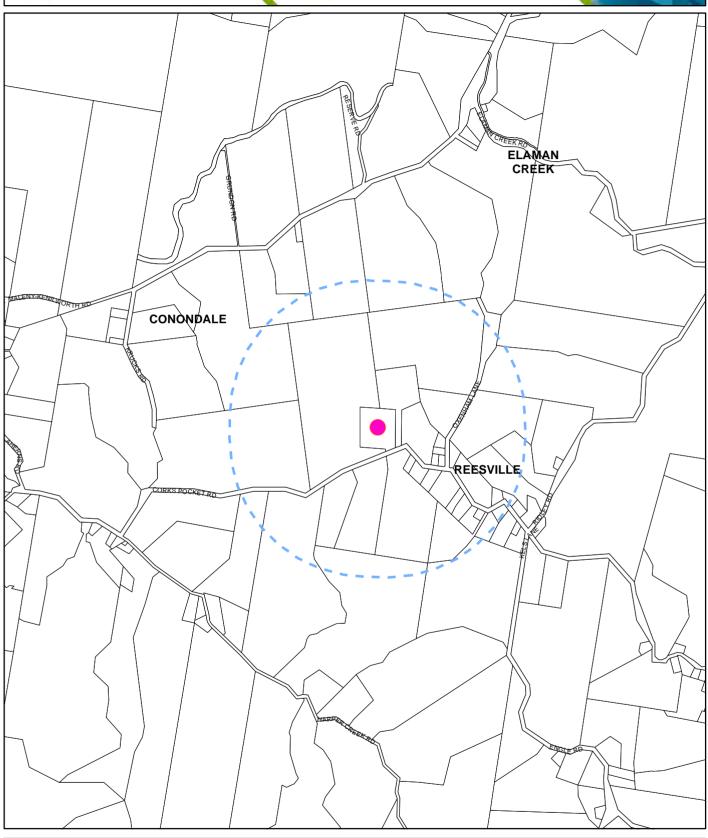

## Airport Environs Overlay Map Maleny (i)

Land Subject to Airport Environs Overlay
Off Airport Aviation Facility

VHF Omnidirectional Range (VOR)

Aviation Facility Sensitive Area
VOR 1000m Radius Buffer

## Other Elements

DCDB 28 January 2013 © State Government

Note — Overlays provide a trigger for consideration of an overlay issue to be verified by further on-site investigations.

 $\label{eq:Note-ln} \textbf{Note} - \text{ln certain circumstances pre-existing development approvals may override the operation of an overlay.}$ 