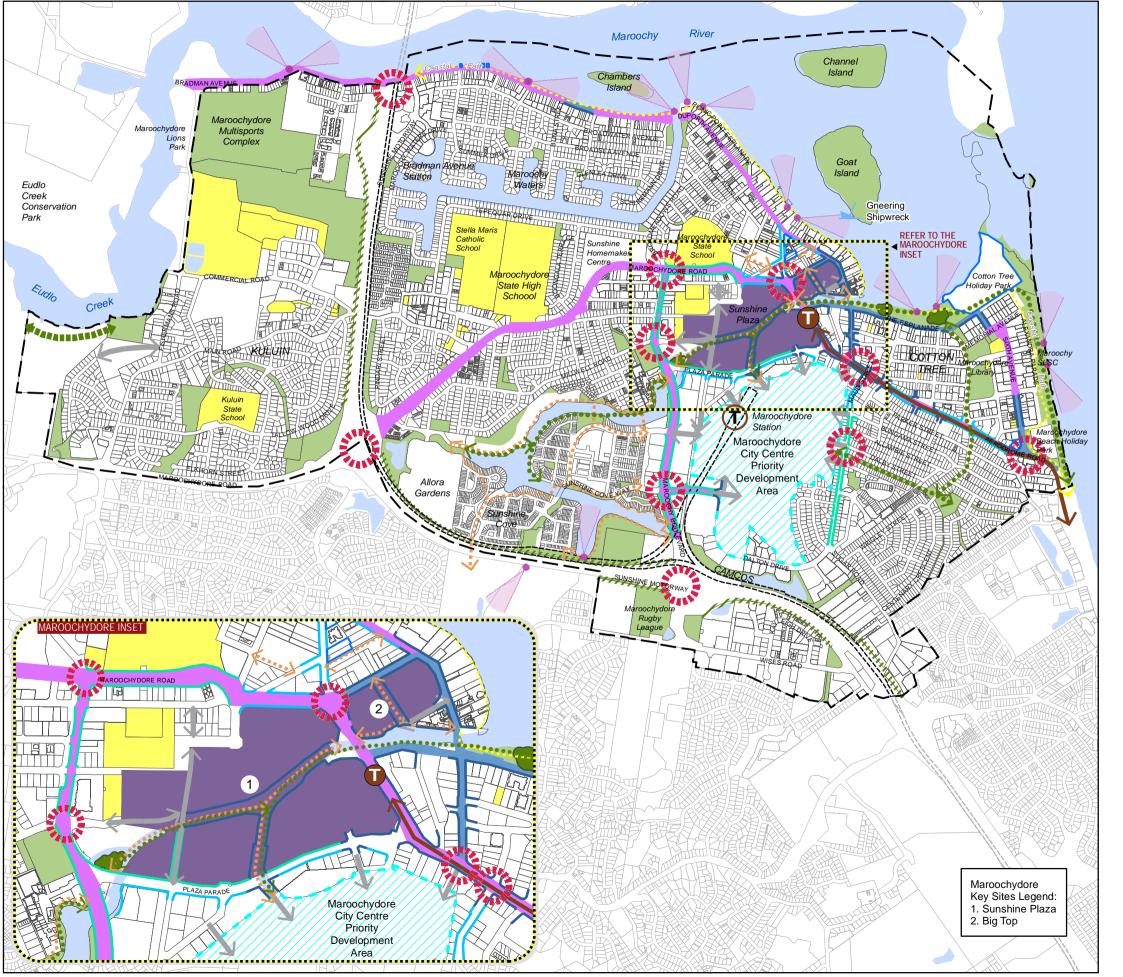

## Sunshine Coast Planning Scheme 2014 Maroochydore/Kuluin Local Plan Area

Path: W:ICommonIGeoIProjects1130101\_SunshinecoasIPlanningScheme2014IQueue\_VersionISCPS2014\_A22R6IMapsIPart7l7\_2\_19A\_SCC\_PS\_LPE\_Maroochydore\_20200605.mxd

| LEGEND                                                                                                                                                                                                                                                                                                                                                                                                                                                                                                                                             |                                                                                  |
|----------------------------------------------------------------------------------------------------------------------------------------------------------------------------------------------------------------------------------------------------------------------------------------------------------------------------------------------------------------------------------------------------------------------------------------------------------------------------------------------------------------------------------------------------|----------------------------------------------------------------------------------|
| 1                                                                                                                                                                                                                                                                                                                                                                                                                                                                                                                                                  | Local Plan Area Boundary                                                         |
|                                                                                                                                                                                                                                                                                                                                                                                                                                                                                                                                                    | Waterway <sup>Note 1</sup>                                                       |
|                                                                                                                                                                                                                                                                                                                                                                                                                                                                                                                                                    | Primary Active Street Frontage                                                   |
|                                                                                                                                                                                                                                                                                                                                                                                                                                                                                                                                                    | Secondary Active Street Frontage                                                 |
|                                                                                                                                                                                                                                                                                                                                                                                                                                                                                                                                                    | Landscape Setback                                                                |
|                                                                                                                                                                                                                                                                                                                                                                                                                                                                                                                                                    | Primary Streetscape Treatment Area                                               |
|                                                                                                                                                                                                                                                                                                                                                                                                                                                                                                                                                    | Boulevard Treatment Area                                                         |
| <b>41111</b>                                                                                                                                                                                                                                                                                                                                                                                                                                                                                                                                       | Local Ecological Linkage                                                         |
|                                                                                                                                                                                                                                                                                                                                                                                                                                                                                                                                                    | Greenspace <sup>Note 1</sup>                                                     |
|                                                                                                                                                                                                                                                                                                                                                                                                                                                                                                                                                    | Community Activity/Facility <sup>Note 1</sup>                                    |
| <i>∢</i> ····>                                                                                                                                                                                                                                                                                                                                                                                                                                                                                                                                     | Greenspace Link                                                                  |
|                                                                                                                                                                                                                                                                                                                                                                                                                                                                                                                                                    | Character Vegetation                                                             |
| /////                                                                                                                                                                                                                                                                                                                                                                                                                                                                                                                                              | Landscape Buffer                                                                 |
| and the second                                                                                                                                                                                                                                                                                                                                                                                                                                                                                                                                     | Gateway/Entry Point                                                              |
| •                                                                                                                                                                                                                                                                                                                                                                                                                                                                                                                                                  | Significant View                                                                 |
|                                                                                                                                                                                                                                                                                                                                                                                                                                                                                                                                                    | Heritage Place <sup>Note 2</sup>                                                 |
|                                                                                                                                                                                                                                                                                                                                                                                                                                                                                                                                                    | Heritage Place (Shipwreck)                                                       |
| <b>∢····</b> >                                                                                                                                                                                                                                                                                                                                                                                                                                                                                                                                     | Key Pedestrian/Cycle Linkage                                                     |
| <b>↔…</b> >                                                                                                                                                                                                                                                                                                                                                                                                                                                                                                                                        | Coastal Path <sup>Note 4</sup>                                                   |
| ======                                                                                                                                                                                                                                                                                                                                                                                                                                                                                                                                             | Dedicated Public Transport Corridor (CAMCOS)                                     |
| $\leftrightarrow$                                                                                                                                                                                                                                                                                                                                                                                                                                                                                                                                  | CoastConnect Priority Public Transport Corridor                                  |
|                                                                                                                                                                                                                                                                                                                                                                                                                                                                                                                                                    | Transit Hub                                                                      |
| (T)                                                                                                                                                                                                                                                                                                                                                                                                                                                                                                                                                | Future Transit Hub                                                               |
| $\longrightarrow$                                                                                                                                                                                                                                                                                                                                                                                                                                                                                                                                  | Indicative Road Linkage/Access Point                                             |
|                                                                                                                                                                                                                                                                                                                                                                                                                                                                                                                                                    | Key Site (Refer to Key Sites Legend)                                             |
|                                                                                                                                                                                                                                                                                                                                                                                                                                                                                                                                                    | Priority Development Area (subject to the <i>Economic Development Act 2012</i> ) |
| Note 1: For contextual purposes only.<br>Note 2: Refer to Heritage and Character<br>Overlay maps in Schedule 2 (Mapping).<br>Note 4: Indicative alignment, subject to<br>further investigation in some areas.                                                                                                                                                                                                                                                                                                                                      |                                                                                  |
|                                                                                                                                                                                                                                                                                                                                                                                                                                                                                                                                                    | 0 100 200 400 600 800<br>Metres                                                  |
| 1:21,116<br>Disclaimer<br>While every care is taken to ensure the accuracy of this product, neither<br>the Sunshine Coast Regional Council nor the State of Queensland<br>makes any representations or warranties about its accuracy, reliability,<br>completeness or suitability (including without limitation, liability in<br>negligence) for all expenses, losses, damages (including indirect or<br>consequential damage) and costs that may occur as a result of the<br>product being inaccurate or incomplete in any way or for any reason. |                                                                                  |
| © Crown and Council Copyright Reserved 2020<br>Geocentric Datum of Australia 2020 (GDA2020)                                                                                                                                                                                                                                                                                                                                                                                                                                                        |                                                                                  |
|                                                                                                                                                                                                                                                                                                                                                                                                                                                                                                                                                    | a market                                                                         |

Figure 7.2.19A (Maroochydore/Kuluin Local Plan Elements)