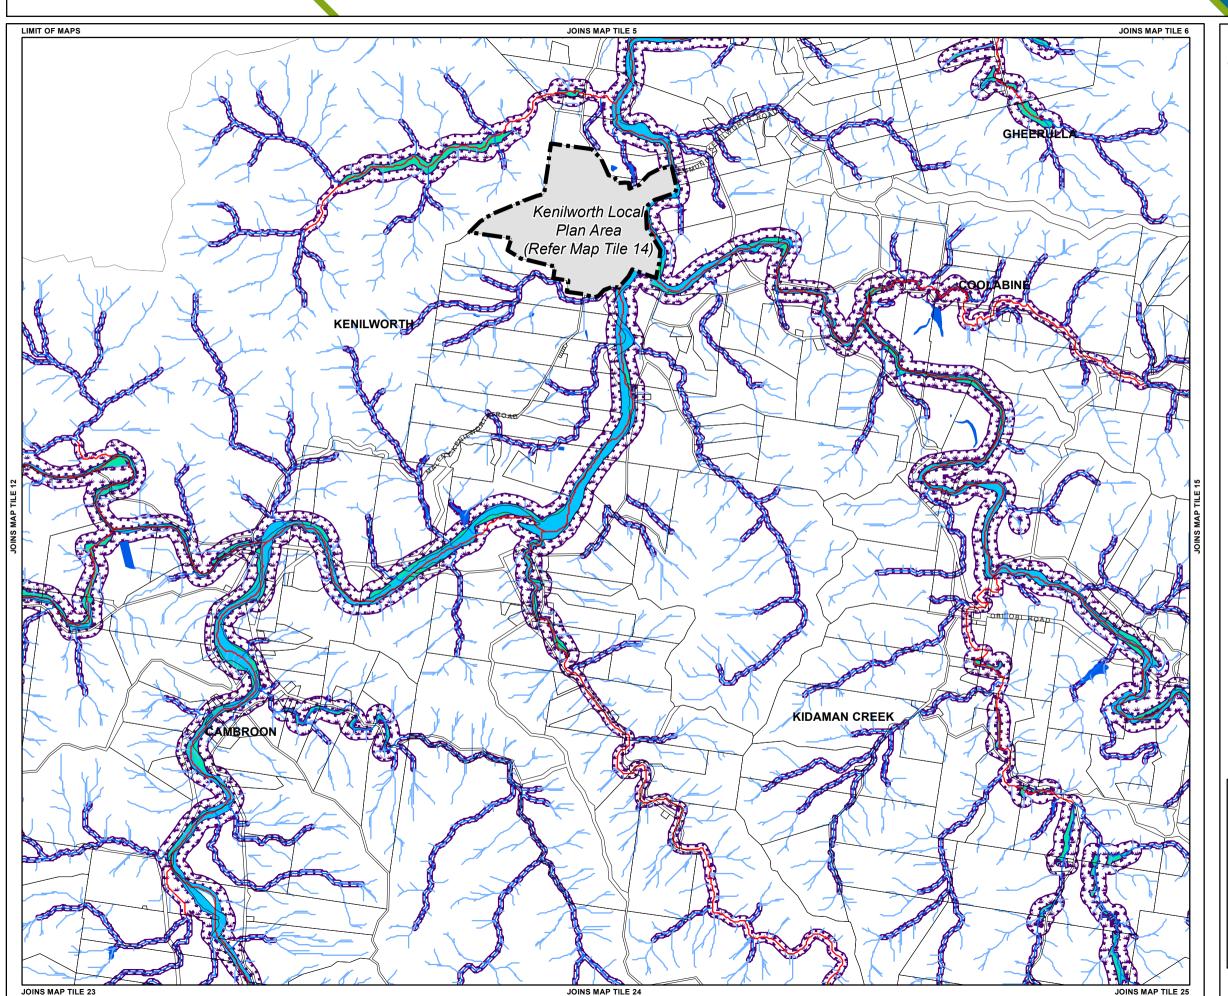

## Biodiversity, Waterways and Wetlands Overlay Map (ii)

Land Subject to Biodiversity, Waterways and

Stream Order 1 - 2

Stream Order 3 - 4

Stream Order 5 and above

Natural Waterbodies Constructed Waterbodies

Ramsar Wetlands

### Declared Fish Habitat Areas

Declared Fish Habitat Area

Riparian Protection Area

### **Other Elements**

Local Plan Area Boundary

### Declared Master Planned Area

(see Part 10 - Other Plans)

Land within Development Control Plan 1 - Kawana

### Waters which is the subject of the Kawana Waters Development Agreement (see Section 1.2 - Planning Scheme Components)

Priority Development Area

(subject to the Economic Development Act 2012)

### DCDB 28 January 2013 © State Government

Note — Areas not identified by the Biodiversity, Waterways and Wetlands Overlay Maps may also contain Ecologically Important Areas, rare or threatened flora and fauna species or their supporting habitat. Development occurring in such areas will also be assessable against the Biodiversity, Waterways and Wetlands Overlay Code