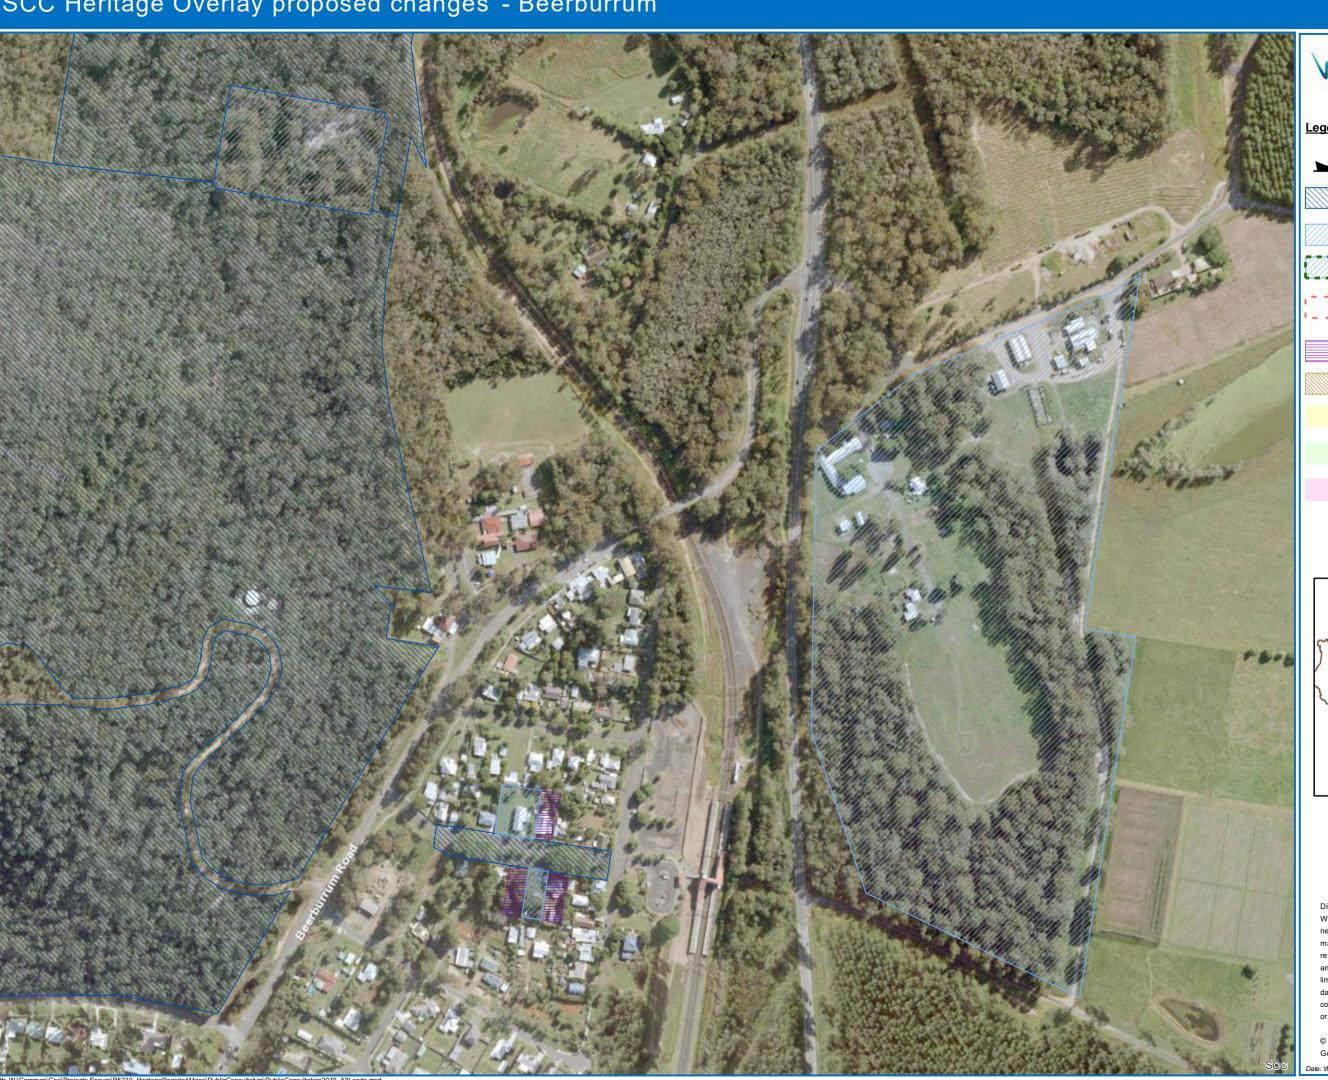

## SCC Heritage Overlay proposed changes - Beerburrum

## <u>Legend</u>

Proposed local heritage place - shipwreck site

State heritage place (for information purposes only)

Local heritage place (existing place proposed for retention)

Proposed new local heritage place

Existing local heritage place proposed for removal from planning

Character building

Existing character area to be retained

Proposed character area or

Property proposed to be removed from existing character area